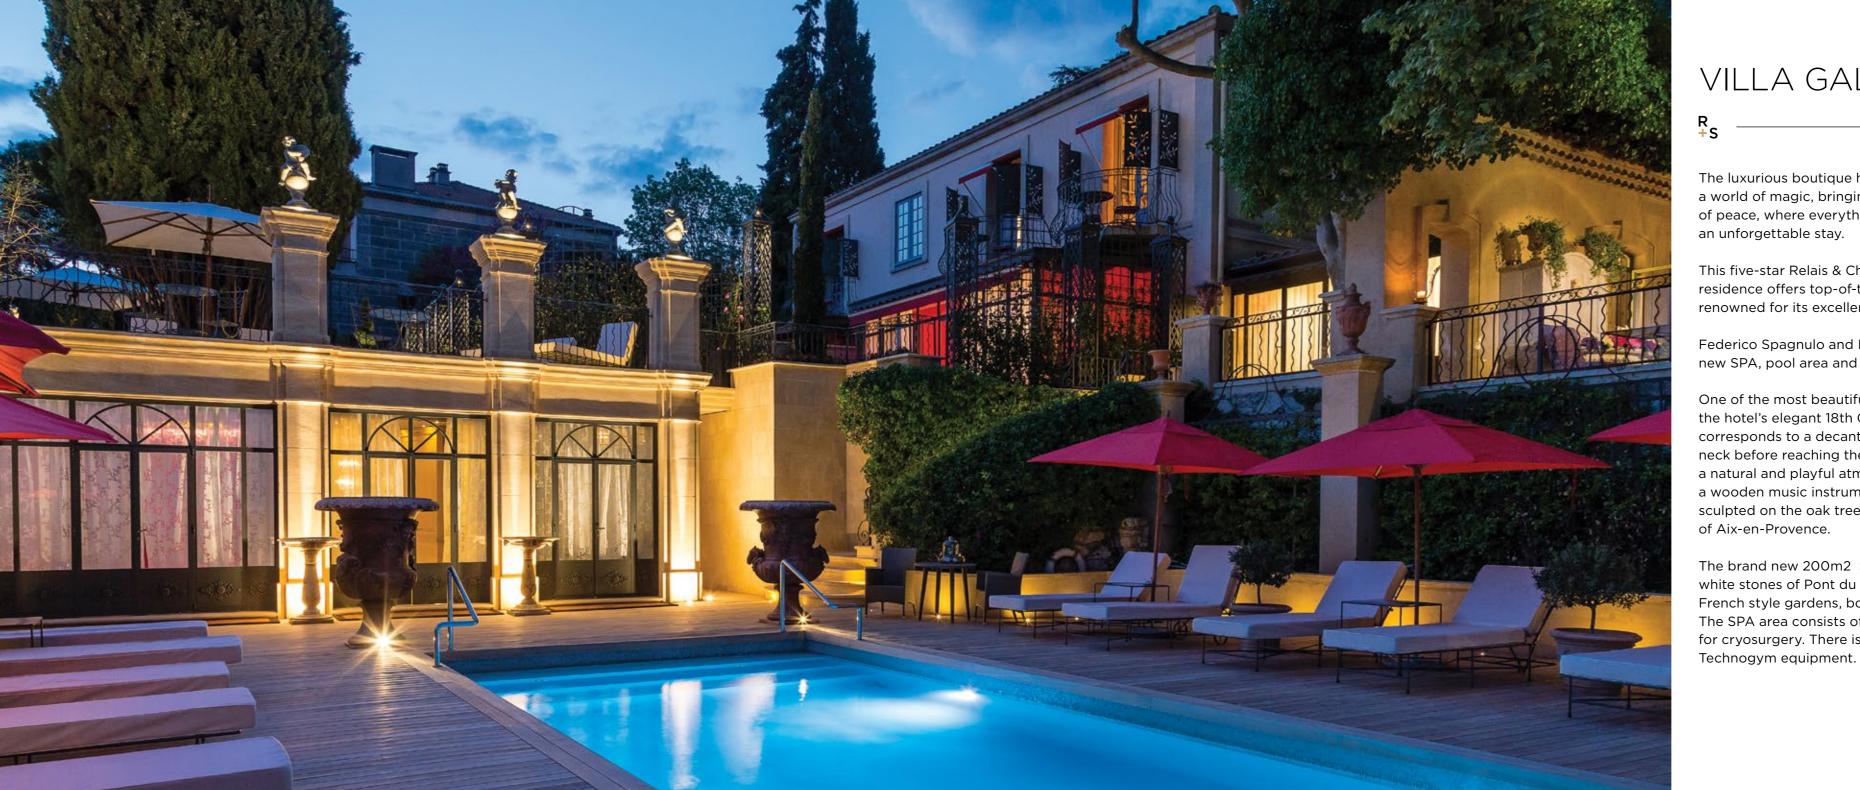

# VILLA GALLICI

The luxurious boutique hotel Villa Gallici in Aix-en-Provence represents a world of magic, bringing to mind an Italian-style dream. It is a haven of peace, where everything has been done to ensure that guests have an unforgettable stay.

This five-star Relais & Châteaux hotel occupying an elegant 18th century residence offers top-of-the-range facilities combined with service renowned for its excellence.

Federico Spagnulo and Igor Rebosio were responsible for creating the new SPA, pool area and wine cellar.

One of the most beautiful wine cellars in the region is now housed in the hotel's elegant 18th Century Pavilion. The shape of the Wine Cellar corresponds to a decanter: one enters a long room which resembles the neck before reaching the main rounded room. A wooden ambience with a natural and playful atmosphere also gives the impression of entering a wooden music instrument, perhaps a mandolin. The music notes sculpted on the oak tree echo the famous and celebrated opera festival of Aix-en-Provence.

The brand new 200m2 SPA, beautifully decorated with the original white stones of Pont du Gard, is located in the heart of the magnificent French style gardens, bordering the swimming pool The SPA area consists of two massage rooms, Jacuzzi, sauna and area for cryosurgery. There is also a spacious gym with latest generation