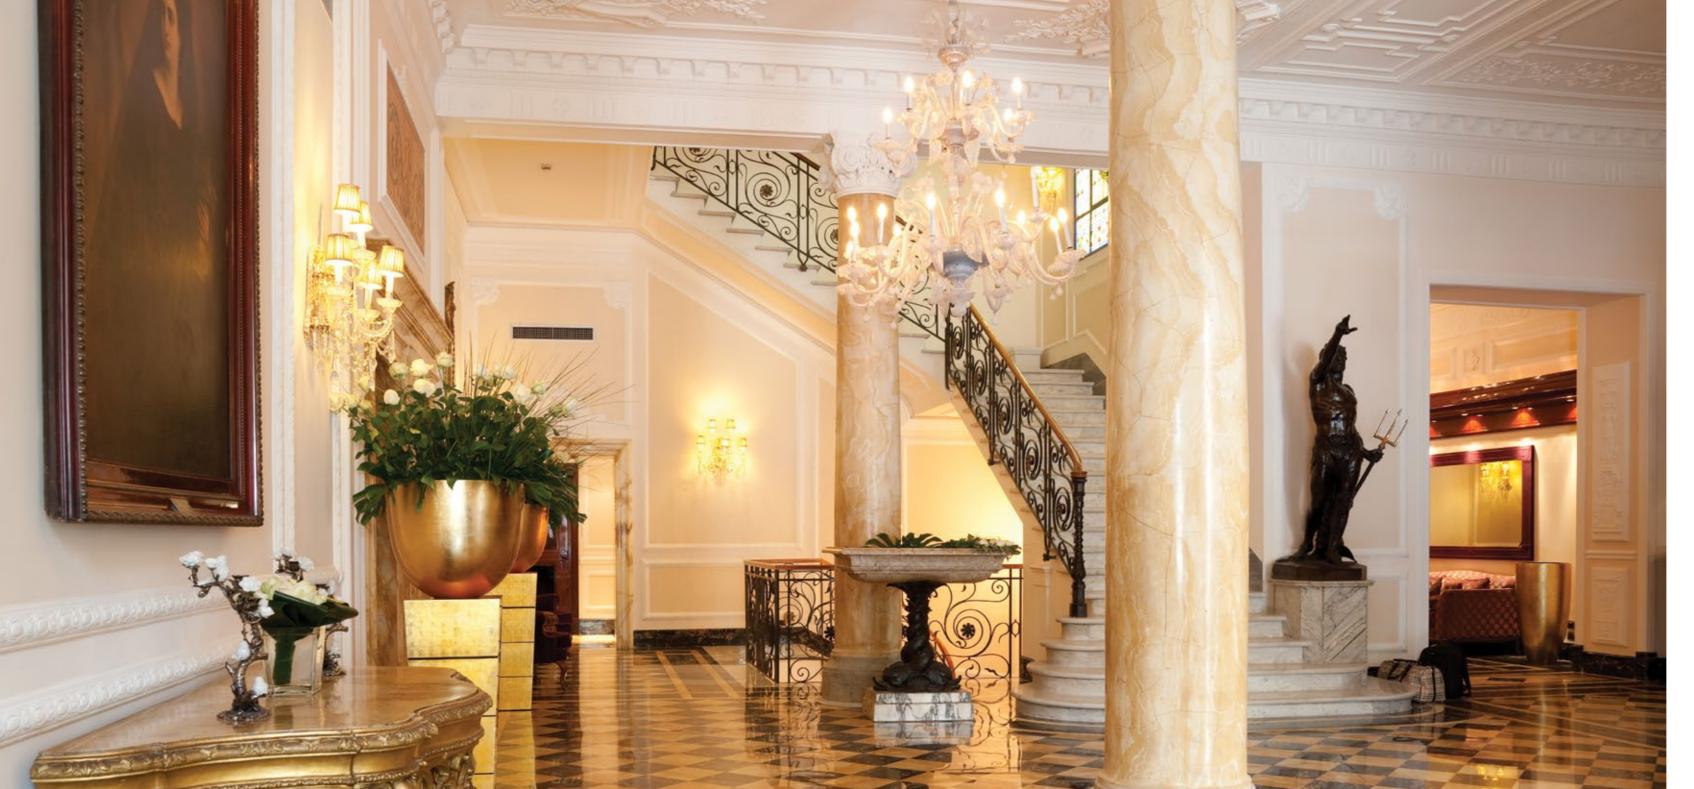

# TOWNHOUSE KENSINGTON

This palatial Victorian townhouse in the heart of London has been immaculately redesigned and refurbished by Taylor Interiors. While staying in keeping with the property's history, which has striking Italianate stucco features to the exterior, the new and highly luxurious interior design for this five-storey home has a truly contemporary twist.

Rooms are reimagined with sumptuous fabrics and wallpapers. The first floor sitting and drawing rooms have beautiful historic details perfectly intact, like the ornate cornicing and wall panels.

Furnishings, including sofas, armchairs and footstools are upholstered in either ivory velvet with ostrich pattern or warm dove frozen velvet. The overall look is completed with a Victorian sandstone fireplace and two exquisite chandeliers by Reflex and Murano glass. Above the dining table hangs a chandelier made from 190 transparent glass pieces in silver, gold and turquoise, which is in a similar style to the one seen in the entrance of the Victoria and Albert Museum.