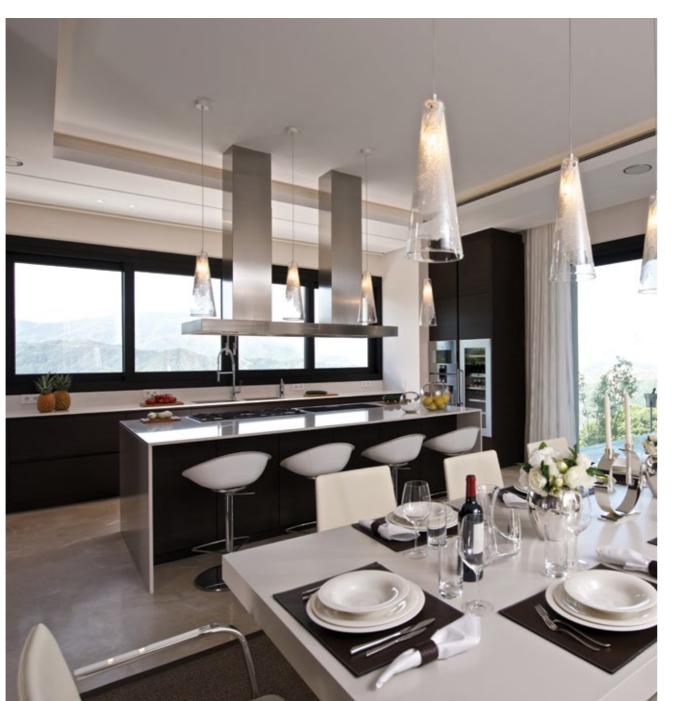

The completed interior design blends stunning textures and finishes, from shimmering velvets and natural woods to 'piedra mallorquina' stone and Portuguese marble. The dove and ivory palette complements accents of chrome, marble and glass, resulting in an opulent aesthetic.

Floor-to-ceiling windows flood the interior spaces in natural light and offer breathtaking views across the bay and surrounding seascape.

The ground floor boasts a formal and informal living room, dining room with the ambience of a "bodega" and an impressive Bulthaup kitchen with dining area. The basement contains a garage for three cars, a gym with spa, a home office and an entertainment room with home cinema.