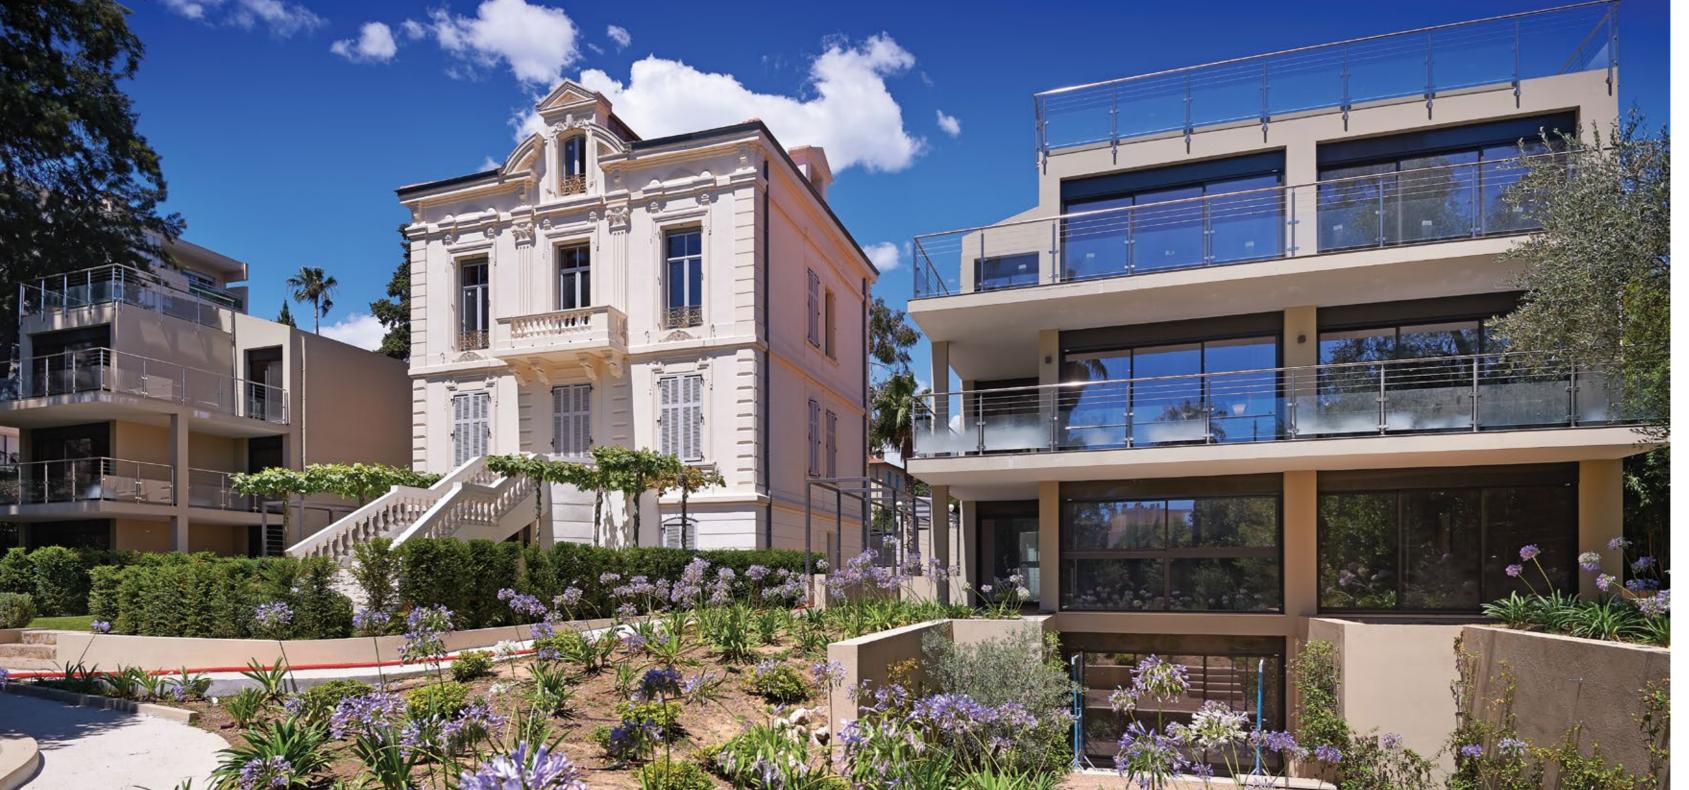

# VILLA ALEXANDRA, CANNES

R + 9

This unique project in Cannes, which combines the original late 19th century Villa Alexandra with two newly developed modern apartment buildings, offers a stylish and comfortable holiday retreat for an international clientele.

We were appointed to furnish the elegant three bedroom apartment with large terrace. The family requested a neutral colour scheme combining off-white and dove tones with walnut and light grey marble.

To create a modern and airy atmosphere we incorporated the latest design pieces from brands such as Vitra, Bonaldo and Poliform, all in light colours and soft textures. The lighting, in particular using distinctive design pieces from Flos and Artemide, completed the ambience. The Siematic kitchen with Miele appliances, which was designed using white high gloss lacquer in combination with American walnut veneer, is complemented by the stainless steel worktop. All the soft furnishings are made of linen fabric.

The end result is this welcoming and practical family summer home.