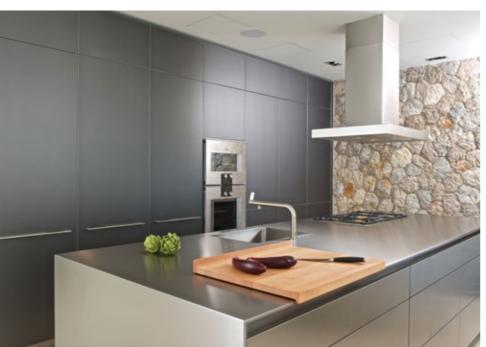

The open plan kitchen, with its white and charcoal marble worktops and wood cabinets is a traditional feature of the property, which at the same time introduces contemporary elements, such as its Sub Zero & Wolf and Miele appliances. The oval Porada dining table is paired with dining chairs and bar stools by Pietro Costantini, upholstered in plush velvet by Carlucci.