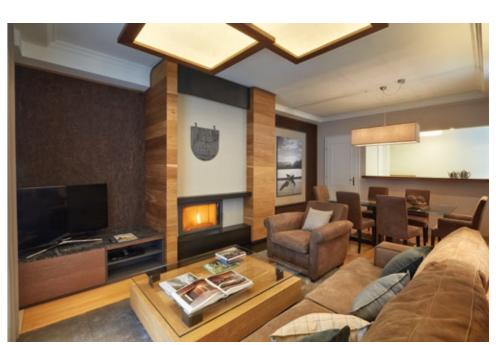

# CASA ALEGRA

Our award-winning design studio injected sumptuous glamour into the interiors of this exclusive holiday retreat. Designed and built for international clients, the highly luxurious surroundings allow the couple to rejuvenate and entertain in style.

The carefully curated look that flows seamlessly through each room, blends decadent masculinity with the finest natural materials, from Italian marble and stone to leather and crystal. Exuding originality and opulence, bespoke design details are married with state-of-the-art technical capabilities. A sumptuous palette of chocolate black, cream and ivory imbues the villa with a soothing atmosphere.

Our team worked closely with the architect to imagine the property in its final form. The unique layout offers a diversity of spaces and mixed ceiling heights play with visual scale. Art Deco features repeated through the architecture are echoed by the striking design touches to 'wow' visitors.

The exquisite lighting design is one of the villa's best features. Our team was in charge of all interior and exterior lights, providing a clever combination of components to illuminate, create individual moods and add definition.