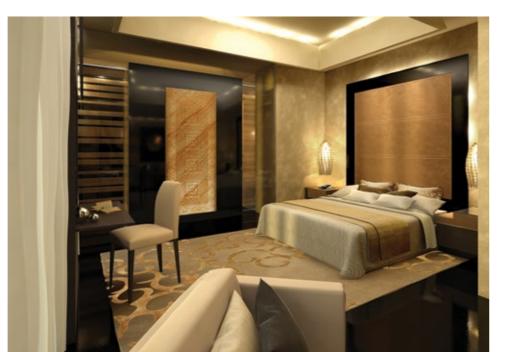

# TOWNHOUSE KENSINGTON

This palatial Victorian townhouse in the heart of London has been immaculately redesigned and refurbished by Taylor Interiors. While staying in keeping with the property's history, which has striking Italianate stucco features to the exterior, the new and highly luxurious interior design for this five-storey home has a truly contemporary twist.

Rooms are reimagined with sumptuous fabrics and wallpapers. The first floor sitting and drawing rooms have beautiful historic details perfectly intact, like the ornate cornicing and wall panels.

Furnishings, including sofas, armchairs and footstools are upholstered in either ivory velvet with ostrich pattern or warm dove frozen velvet. The overall look is completed with a Victorian sandstone fireplace and two exquisite chandeliers by Reflex and Murano glass. Above the dining table hangs a chandelier made from 190 transparent glass pieces in silver, gold and turquoise, which is in a similar style to the one seen in the entrance of the Victoria and Albert Museum.

The master bedroom, with en-suite, has a striking visual design. Romo has turned a beautiful painting by Jessica Zoob into wallpaper and fabric for their Black Edition series. The bright yet serene pattern is a contemporary twist on floral and is used across the room. Furniture such as the fitted wardrobes with built in television by MD House and a side table and large console table, both by Porada, have a mirrored finish to illuminate the room.

A beautiful Fiam mirror designed by Philippe Stark and a chandelier by Iris, in a light beige glass, also succeed in flooding the bedroom with light. A headboard finished in ivory crocodile-imprinted velvet by Froca complements the cream silk carpet. The en-suite is delicately decorated with a contemporary freestanding bath. Repeating the Black Edition wallpaper gives these adjoining rooms a signature look and complements the exquisite marble and glass mosaic tiles.