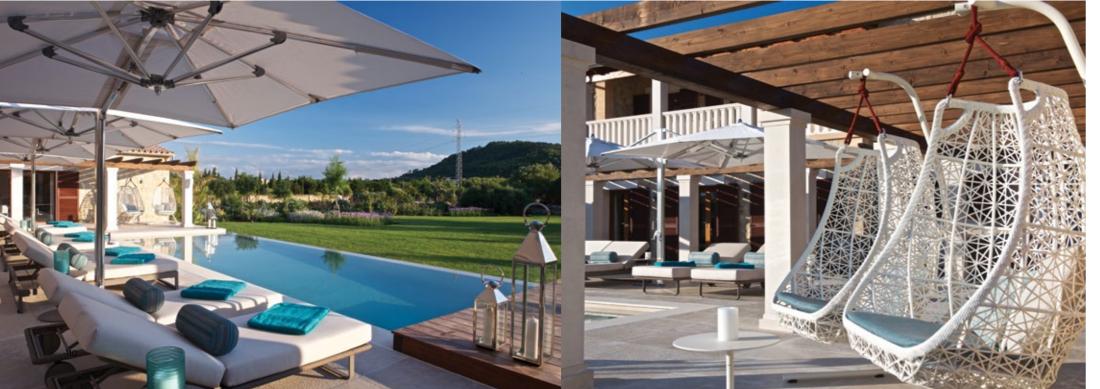

# CASA ALEGRA

Our award-winning design studio injected sumptuous glamour into the interiors of this exclusive holiday retreat. Designed and built for international clients, the highly luxurious surroundings allow the couple to rejuvenate and entertain in style.

The carefully curated look that flows seamlessly through each room, blends decadent masculinity with the finest natural materials, from Italian marble and stone to leather and crystal. Exuding originality and opulence, bespoke design details are married with state-of-the-art technical capabilities. A sumptuous palette of chocolate black, cream and ivory imbues the villa with a soothing atmosphere.

Our team worked closely with the architect to imagine the property in its final form. The unique layout offers a diversity of spaces and mixed ceiling heights play with visual scale. Art Deco features repeated through the architecture are echoed by the striking design touches to 'wow' visitors.

The exquisite lighting design is one of the villa's best features. Our team was in charge of all interior and exterior lights, providing a clever combination of components to illuminate, create individual moods and add definition.