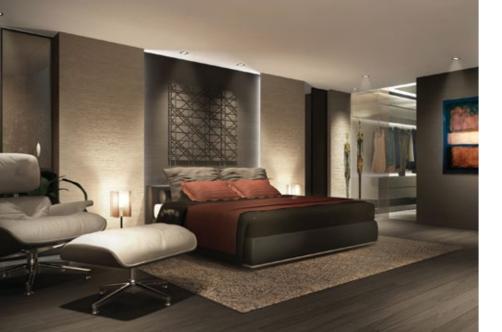

The master bedroom, with en-suite, has a striking visual design. Romo has turned a beautiful painting by Jessica Zoob into wallpaper and fabric for their Black Edition series. The bright yet serene pattern is a contemporary twist on floral and is used across the room. Furniture such as the fitted wardrobes with built in television by MD House and a side table and large console table, both by Porada, have a mirrored finish to illuminate the room.

A beautiful Fiam mirror designed by Philippe Stark and a chandelier by Iris, in a light beige glass, also succeed in flooding the bedroom with light. A headboard finished in ivory crocodile-imprinted velvet by Froca complements the cream silk carpet. The en-suite is delicately decorated with a contemporary freestanding bath. Repeating the Black Edition wallpaper gives these adjoining rooms a signature look and complements the exquisite marble and glass mosaic tiles.