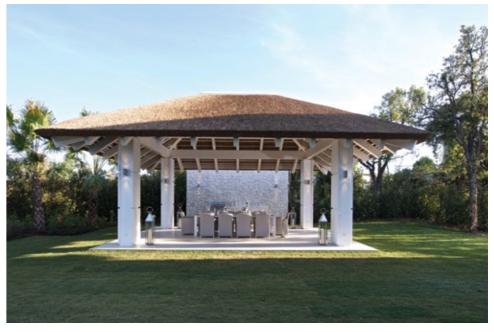

# CASA ALEGRA

Our award-winning design studio injected sumptuous glamour into the interiors of this exclusive holiday retreat. Designed and built for international clients, the highly luxurious surroundings allow the couple to rejuvenate and entertain in style.

The carefully curated look that flows seamlessly through each room, blends decadent masculinity with the finest natural materials, from Italian marble and stone to leather and crystal. Exuding originality and opulence, bespoke design details are married with state-of-the-art technical capabilities. A sumptuous palette of chocolate black, cream and ivory imbues the villa with a soothing atmosphere.

Our team worked closely with the architect to imagine the property in its final form. The unique layout offers a diversity of spaces and mixed ceiling heights play with visual scale. Art Deco features repeated through the architecture are echoed by the striking design touches to 'wow' visitors.

The exquisite lighting design is one of the villa's best features. Our team was in charge of all interior and exterior lights, providing a clever combination of components to illuminate, create individual moods and add definition.