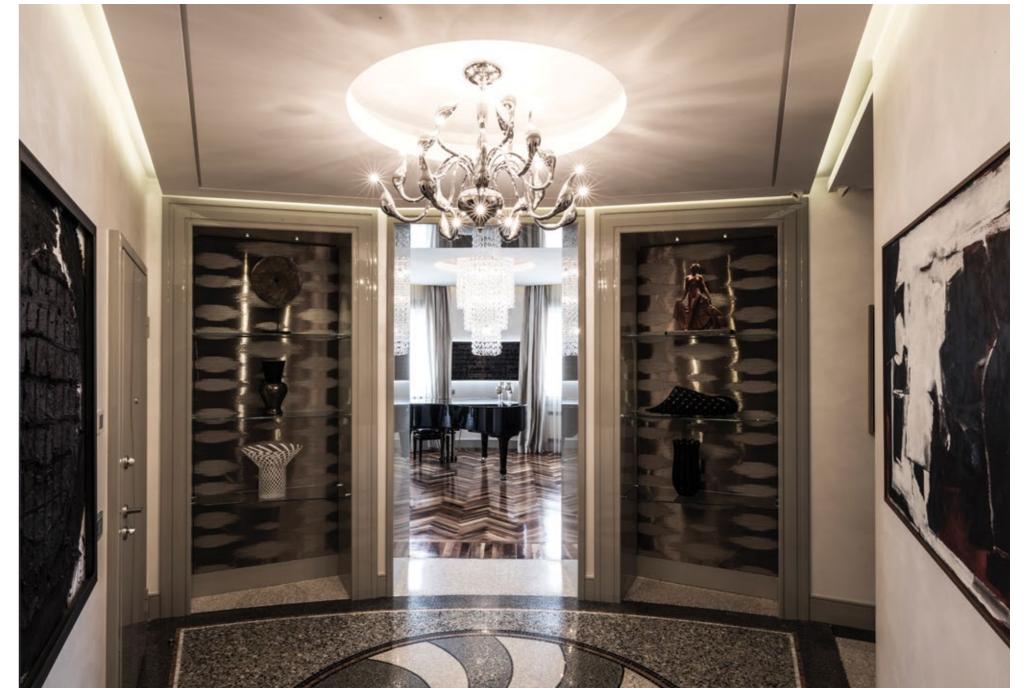

#### R + 9

Igor Rebosio and Federico Spagnulo, reimagined a traditional apartment in central Milan for a creative couple who are avid art collectors. The goal was to emphasise the property's architectural features, while creating contemporary spaces to showcase the impeccable style of the clients and present their splendid art and design collection.

Paintings and sculptures required careful consideration to ensure they were not a secondary element, but instead, were central to the concept. Bespoke display units have been strategically designed and built to display artworks and books, particularly in the living room and the stunning entrance hall, which features two handcrafted units especially made for key sculptural pieces. Suspended ceiling panels with thoughtful LED lighting design and decadent chandeliers add a glamorous finish in each room.

Every space has been impeccably curated, from the reception area with its separate piano room, games room, dining room and kitchen to the master suite with adjoining bathroom. The designers have presented a 20th Century aesthetic reimagined with contemporary elements and traditional features, alongside classic design pieces and furniture.

Repeating visual motifs include the stucco pattern cement flooring in the entrance hal and games room and the brass trim, which is echoed across the door panels and is a striking detail on the fireplace in the games room.