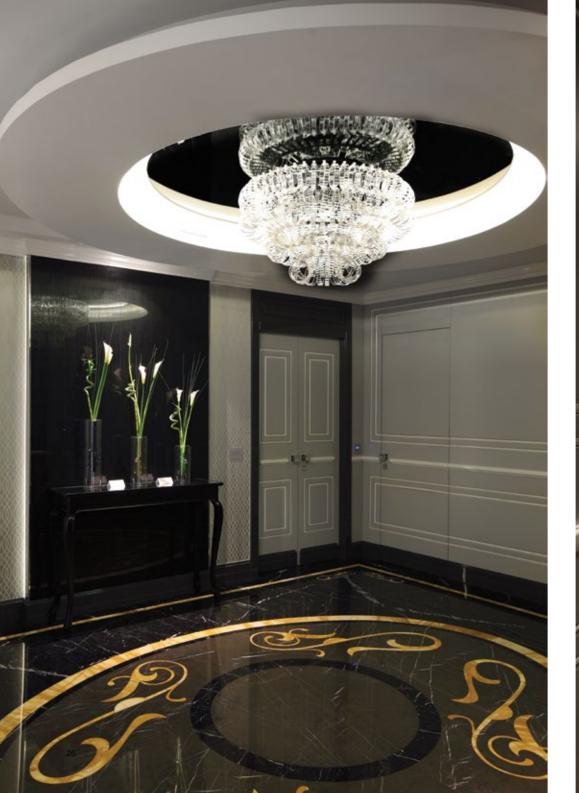

# ROMAN PENTHOUSE BAGLIONI

R +S

The Top Suite of the Regina Baglioni Hotel is the most exclusive penthouse in Rome located

on the eighth floor of the hotel. The Roman Penthouse covers an area of 560 square meters, of which 290 square meters are private terraces.

The Suite consists of spacious living areas combining a master suite, two bedrooms, a dining

room, living room and kitchen. The concept for the penthouse is unique in its exceptional attention to detail. Repeating motifs and a uniform palette are streamlined to ensure every element feels cohesively aligned.

The penthouse reflects a new definition of luxury. Devoid of ostentation, instead, it focuses on the true craftsmanship of Italian design. It is an intellectual journey into form and artisanship, using the finest materials and fabrics, from decorative marble to blown crystal. Vernacular traditional details have been maintained to offer the client the highest standard of comfort and refinement.

Decorative details are presented with finesse. Wooden wall panels are painted with white detailing, which is mirrored across the marble flooring. In the entrance hall a gold motif threads its way along the floors. Handcrafted glass chandeliers accentuate ceiling recesses. The master bedroom has continuous windows. Shutters open to reveal uninterrupted views, leading out to a beautiful terrace. A marble fireplace is presented alongside accents of glass, crystal and velvet in the master suite, presenting a peerless example of understated luxury.