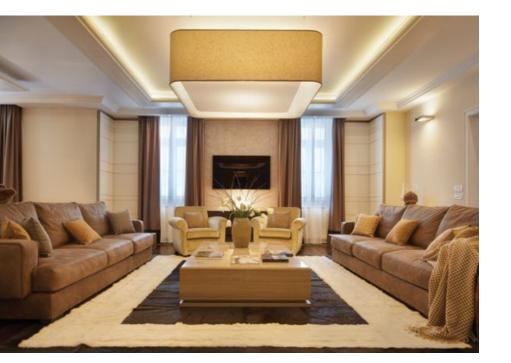

## COUNTRY ESTATE ALCUDIA

An English family appointed Taylor Interiors to undertake the interior design for their charming family holiday retreat in Alcudia. This expansive country estate is surrounded by four acres of land, complete with a beautiful landscaped Mediterranean garden and striking mountain views.

While the architectural style resembles a traditional Mallorquin "Finca" the luxurious interior design concept met the desires of the client by blending tradition with a modern finish, as well as being functional for a family with small children.

Yvette Taylor and her team of interior designers were in charge of the entire furnishing of the property, which has six en-suite bedrooms distributed over the main house and separate guesthouse. Taylor Interiors also undertook the detailed design of seven bathrooms, three kitchens, the pool and the outdoor lighting scheme. The lights and lamps throughout the house were chosen from an exclusive range of brands, including Vistosi, Modo, Bover, Axo Light and Lucente.

The interior of this beautiful country home feels light and welcoming, with a uniform colour palette of ivory tones, complemented with American walnut wood furnishings. For each room, an accent colour was chosen to work in harmony with the surrounding natural landscapes. The shades chosen include: violet, lime yellow and turquoise.