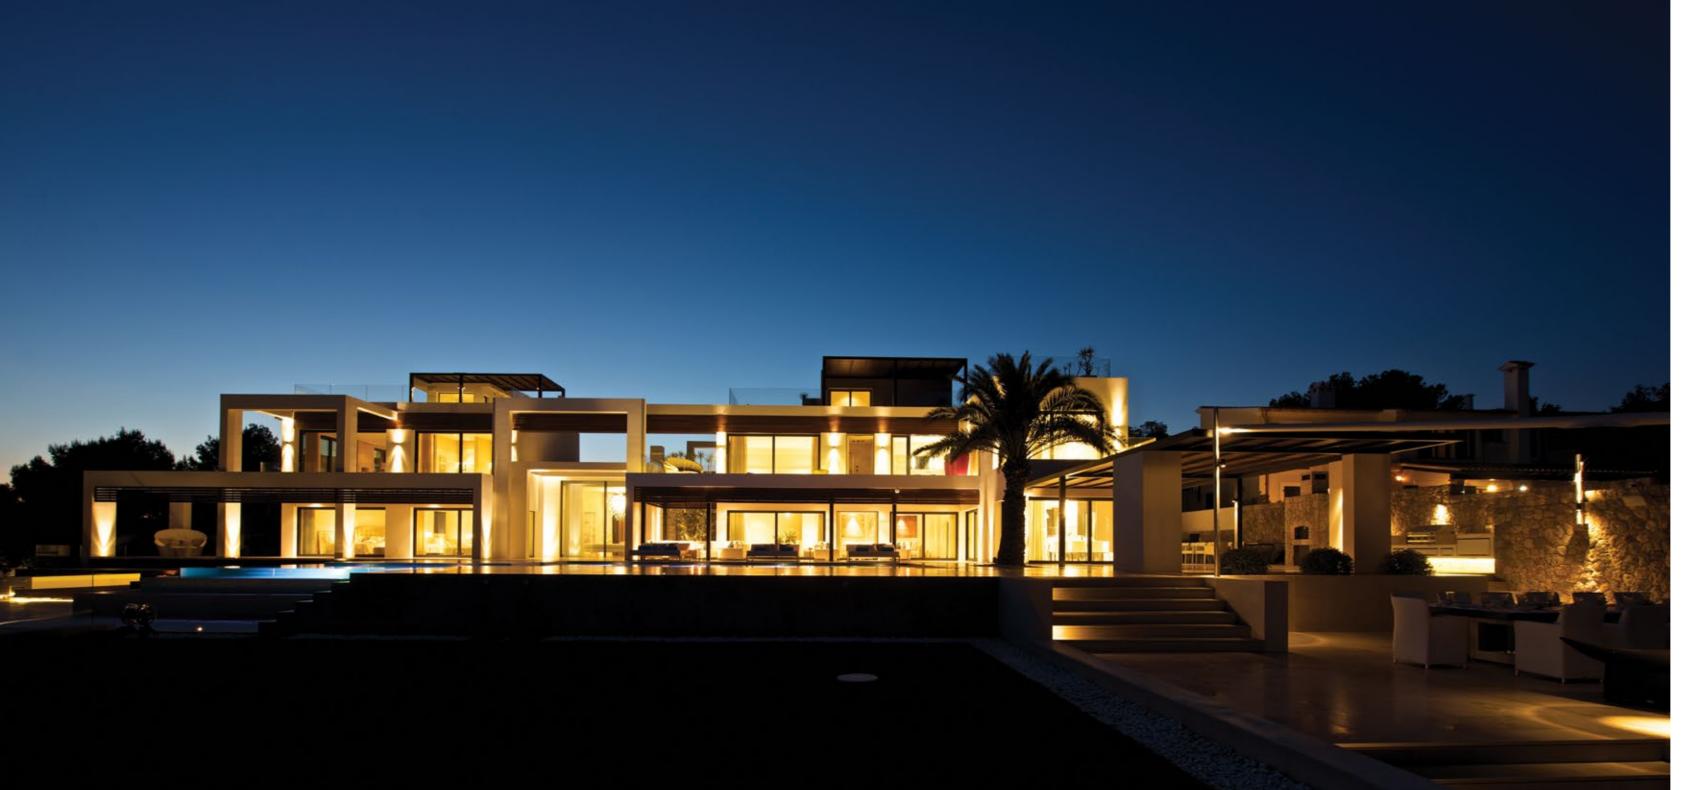

# VILLA ANDRATX MALLORCA, SPAIN

This spectacular minimalist villa is a masterpiece of contemporary architecture, designed exclusively for a family with grown up children who love to entertain. An exquisite holiday retreat, the home is nestled in beautiful Port Andratx, one of the Mediterranean's most exclusive resorts.

The Taylor Interiors team was appointed to furnish the property and worked closely throughout the construction with the developer, PH Mallorca, who produce exclusive homes for high-net-worth clients. This successful collaboration resulted in beautiful exterior and interior spaces, making this special villa one of Mallorca's most coveted properties.

The completed interior design blends stunning textures and finishes, from shimmering velvets and natural woods to 'piedra mallorquina' stone and Portuguese marble. The dove and ivory palette complements accents of chrome, marble and glass, resulting in an opulent aesthetic.

Floor-to-ceiling windows flood the interior spaces in natural light and offer breathtaking views across the bay and surrounding seascape.

The ground floor boasts a formal and informal living room, dining room with the ambience of a "bodega" and an impressive Bulthaup kitchen with dining area. The basement contains a garage for three cars, a gym with spa, a home office and an entertainment room with home cinema.