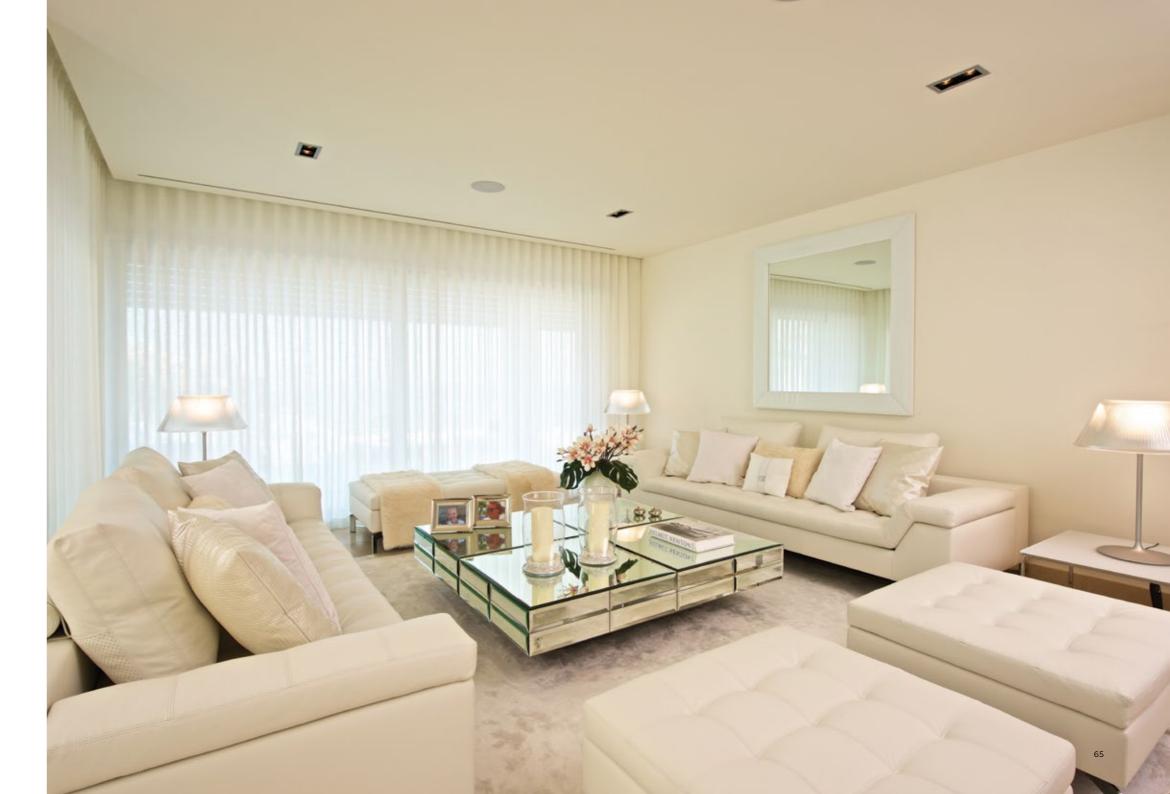

## VILLA ASCOT

This is a stunning villa close to Ascot in a peaceful location just one hour from London. The interior design team at Taylor reimagined the internal spaces to create a stylish and comfortable family home.

The architectural style of the property, built in 2011, includes classical characteristics combined with modern elements, such as the open plan areas on the ground floor. The impressive and bright reception hall showcases a fireplace and a grand curved marble staircase.

The grand entrance hall was the perfect space to inject luxurious interior design touches, such as exhibiting paintings by artists including Dave White, Jimmy Law and Sabine Abfalterer. In the centre of the hall, a round table with a glass centrepiece by Pietro Costantini is decorated with a beautiful flower bouquet. In front of the fireplace, a round Fendi sofa upholstered in a soft, velvety fabric makes a striking contrast against the dark brown sideboard by Porada, which all complements the cream and off-white colour scheme with accents of chocolate brown.