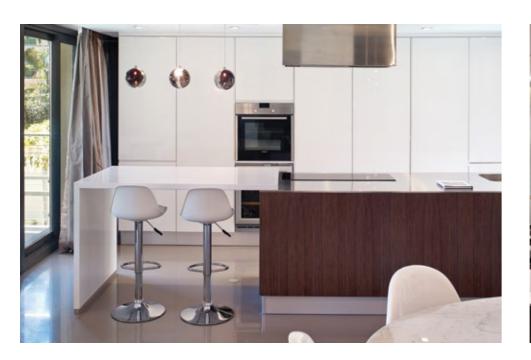

The open plan kitchen, with its white and charcoal marble worktops and wood cabinets is a traditional feature of the property, which at the same time introduces contemporary elements, such as its Sub Zero & Wolf and Miele appliances. The oval Porada dining table is paired with dining chairs and bar stools by Pietro Costantini, upholstered in plush velvet by Carlucci.