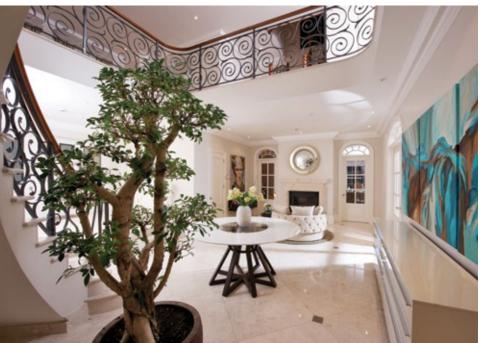

## VILLA ASCOT

This is a stunning villa close to Ascot in a peaceful location just one hour from London. The interior design team at Taylor reimagined the internal spaces to create a stylish and comfortable family home.

The architectural style of the property, built in 2011, includes classical characteristics combined with modern elements, such as the open plan areas on the ground floor. The impressive and bright reception hall showcases a fireplace and a grand curved marble staircase.

The grand entrance hall was the perfect space to inject luxurious interior design touches, such as exhibiting paintings by artists including Dave White, Jimmy Law and Sabine Abfalterer. In the centre of the hall, a round table with a glass centrepiece by Pietro Costantini is decorated with a beautiful flower bouquet. In front of the fireplace, a round Fendi sofa upholstered in a soft, velvety fabric makes a striking contrast against the dark brown sideboard by Porada, which all complements the cream and off-white colour scheme with accents of chocolate brown.