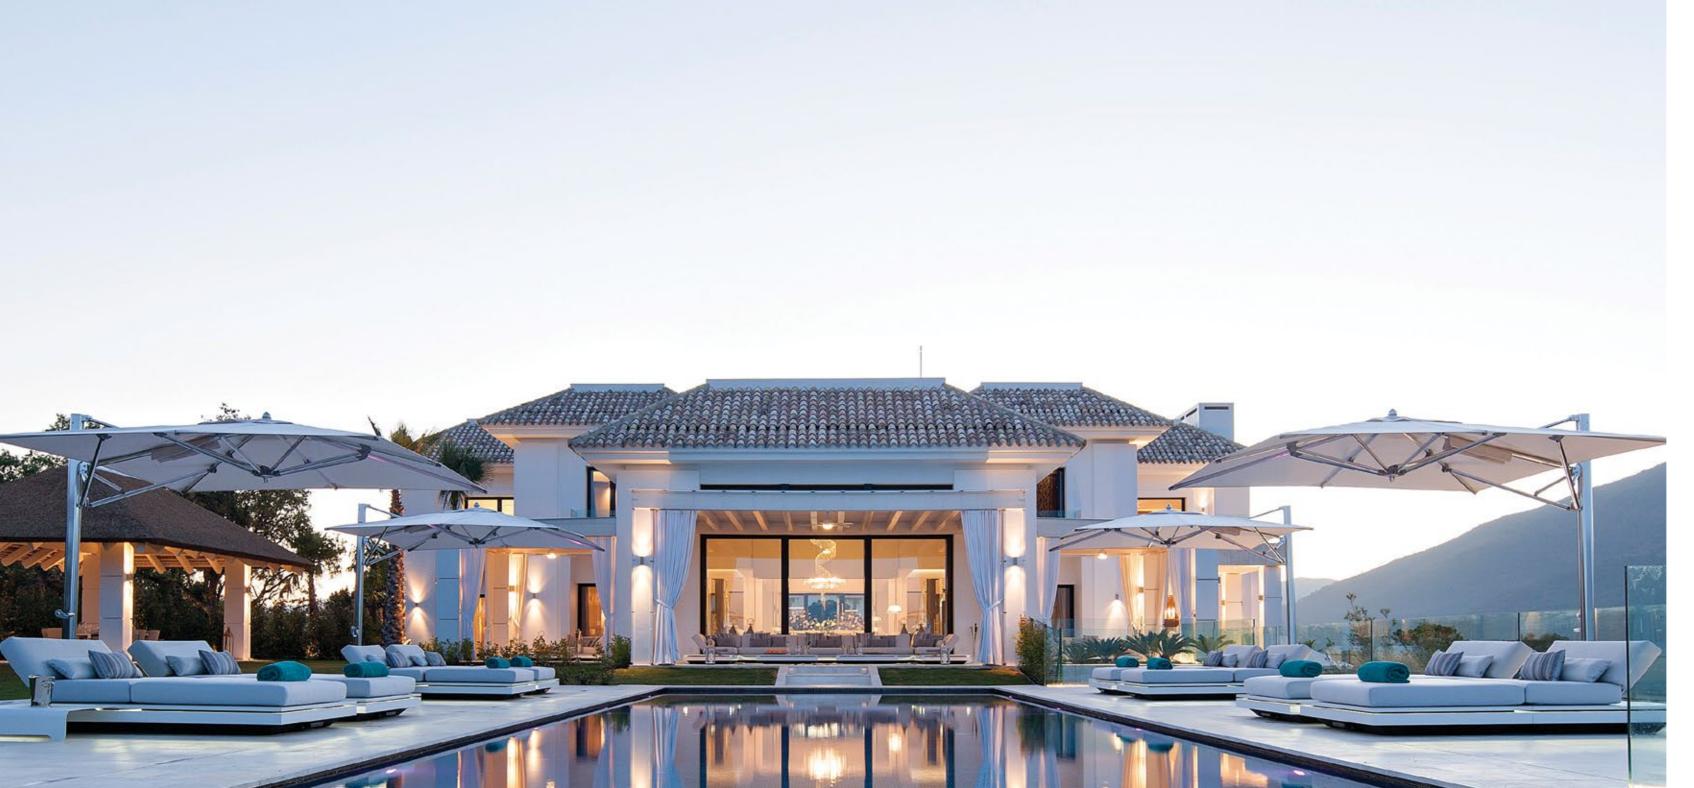

# CASA ALEGRA

Our award-winning design studio injected sumptuous glamour into the interiors of this exclusive holiday retreat. Designed and built for international clients, the highly luxurious surroundings allow the couple to rejuvenate and entertain in style.

The carefully curated look that flows seamlessly through each room, blends decadent masculinity with the finest natural materials, from Italian marble and stone to leather and crystal. Exuding originality and opulence, bespoke design details are married with state-of-the-art technical capabilities. A sumptuous palette of chocolate black, cream and ivory imbues the villa with a soothing atmosphere.

Our team worked closely with the architect to imagine the property in its final form. The unique layout offers a diversity of spaces and mixed ceiling heights play with visual scale. Art Deco features repeated through the architecture are echoed by the striking design touches to 'wow' visitors.

The exquisite lighting design is one of the villa's best features. Our team was in charge of all interior and exterior lights, providing a clever combination of components to illuminate, create individual moods and add definition.