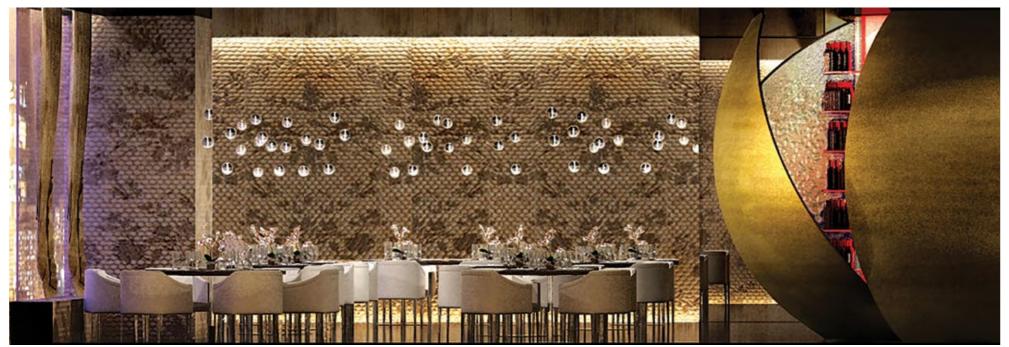

# HOTEL BAGLIONI ROME

R +S

The Baglioni Hotel Regina is situated in the heart of Rome, a stone's throw from the Villa Borghese, Piazza di Spagna and Via Condotti. The hotel is famous for its magnificent selection of rooms in original Art Deco style.

Our team took charge of redesigning the lobby area, restaurant, bar, Art Deco suites and the SPA.

Igor Rebosio and Federico Spagnulo's design concept involved the delicate combination of traditional materials such as marble and crystal, complemented by classical sculptures and art with modern elements using luxurious pattern fabric for upholsteries and soft furnishings, ebony headboards, distinctive silk wall papers and bespoke Murano chandeliers. Special attention has been paid to bathroom designs, offering extraordinary comfort and luxury. The precious black dune marble floor gives a particular majesty and charm to the suites.

The Brunello Lounge & Restaurant's distinguishing features are its atmosphere of refined design and Moroccan style lighting.

We also designed the new Baglioni SPA by Caschera, a metropolitan oasis of harmony between mind and body. This beautifully renovated SPA encompasses a large space featuring two massage rooms, a beauty room, fitness center, sauna, Turkish bath, Jacuzzi and changing rooms. It is an intimate and exclusive location where warming light, fragrance and music create a calming oriental atmosphere, blending with the magnificent style of the hotel.