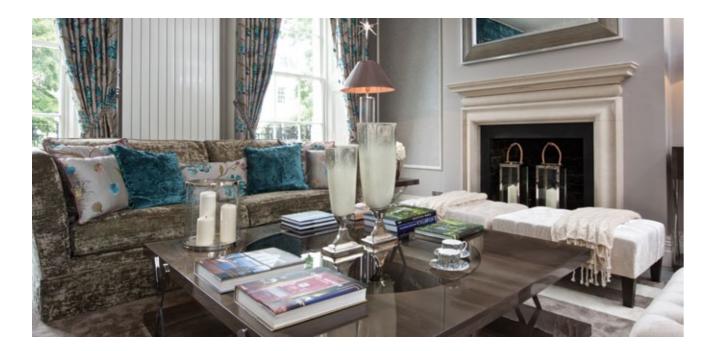

wallpaper and fabric for their Black Edition series. The bright yet serene pattern is a contemporary twist on floral and is used across the room. Furniture such as the fitted wardrobes with built in television by MD House and a side table and large console table, both by Porada, have a mirrored finish to illuminate the room.

A beautiful Fiam mirror designed by Philippe Stark and a chandelier by Iris, in a light beige glass, also succeed in flooding the bedroom with light. A headboard finished in ivory crocodile-imprinted velvet by Froca complements the cream silk carpet. The en-suite is delicately decorated with a contemporary freestanding bath. Repeating the Black Edition wallpaper gives these adjoining rooms a signature look and complements the exquisite marble and glass mosaic tiles.







































## MILAN APARTMENT

#### R + 9

Igor Rebosio and Federico Spagnulo, reimagined a traditional apartment in central Milan for a creative couple who are avid art collectors. The goal was to emphasise the property's architectural features, while creating contemporary spaces to showcase the impeccable style of the clients and present their splendid art and design collection.

Paintings and sculptures required careful consideration to ensure they were not a secondary element, but instead, were central to the concept. Bespoke display units have been strategically designed and built to display artworks and books, particularly in the living room and the stunning entrance hall, which features two handcrafted units especially made for key sculptural pieces. Suspe