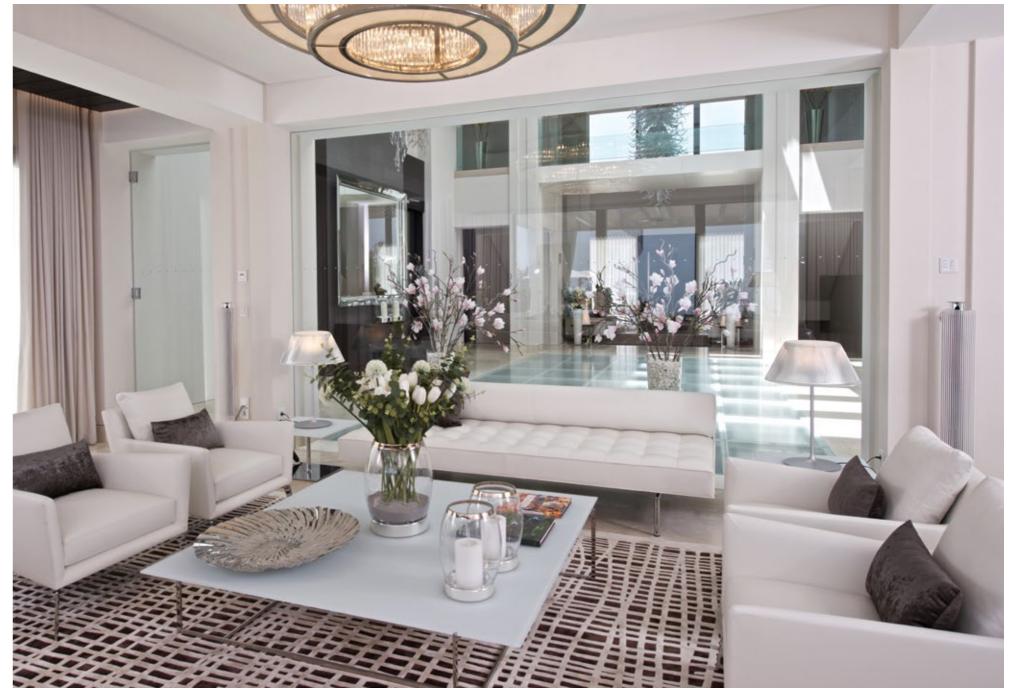

# CASA ALEGRA

Our award-winning design studio injected sumptuous glamour into the interiors of this exclusive holiday retreat. Designed and built for international clients, the highly luxurious surroundings allow the couple to rejuvenate and entertain in style.

The carefully curated look that flows seamlessly through each room, blends decadent masculinity with the finest natural materials, from Italian marble and stone to leather and crystal. Exuding originality and opulence, bespoke design details are married with state-of-the-art technical capabilities. A sumptuous palette of chocolate black, cream and ivory imbues the villa with a soothing atmosphere.

Our team worked closely with the architect to imagine the property in its final form. The unique layout offers a diversity of spaces and mixed ceiling heights play with visual scale. Art Deco features repeated through the architecture are echoed by the striking design touches to 'wow' visitors.

The exquisite lighting design is one of the villa's best features. Our team was in charge of all interior and exterior lights, providing a clever combination of components to illuminate, create individual moods and add definition.