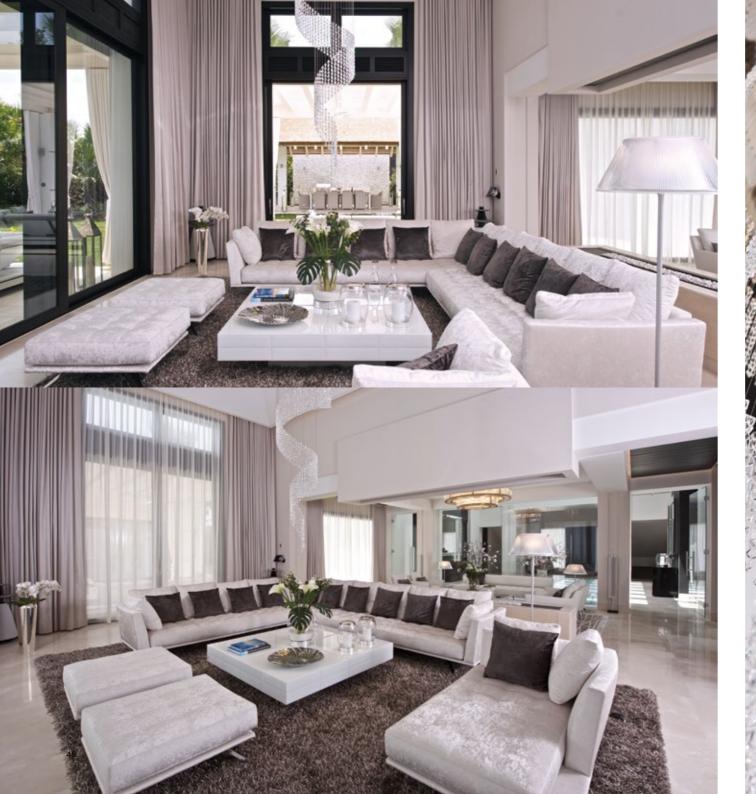

# CASA ALEGRA

Our award-winning design studio injected sumptuous glamour into the interiors of this exclusive holiday retreat. Designed and built for international clients, the highly luxurious surroundings allow the couple to rejuvenate and entertain in style.

The carefully curated look that flows seamlessly through each room, blends decadent masculinity with the finest natural materials, from Italian marble and stone to leather and crystal. Exuding originality and opulence, bespoke design details are married with state-of-the-art technical capabilities. A sumptuous palette of chocolate black, cream and ivory imbues the villa with a soothing atmosphere.

Our team worked closely with the architect to imagine the property in its final form. The unique layout offers a diversity of spaces and mixed ceiling heights play with visual scale. Art Deco features repeated through the architecture are echoed by the striking design touches to 'wow' visitors.

The exquisite lighting design is one of the villa's best features. Our team was in charge of all interior and exterior lights, providing a clever combination of components to illuminate, create individual moods and add definition.