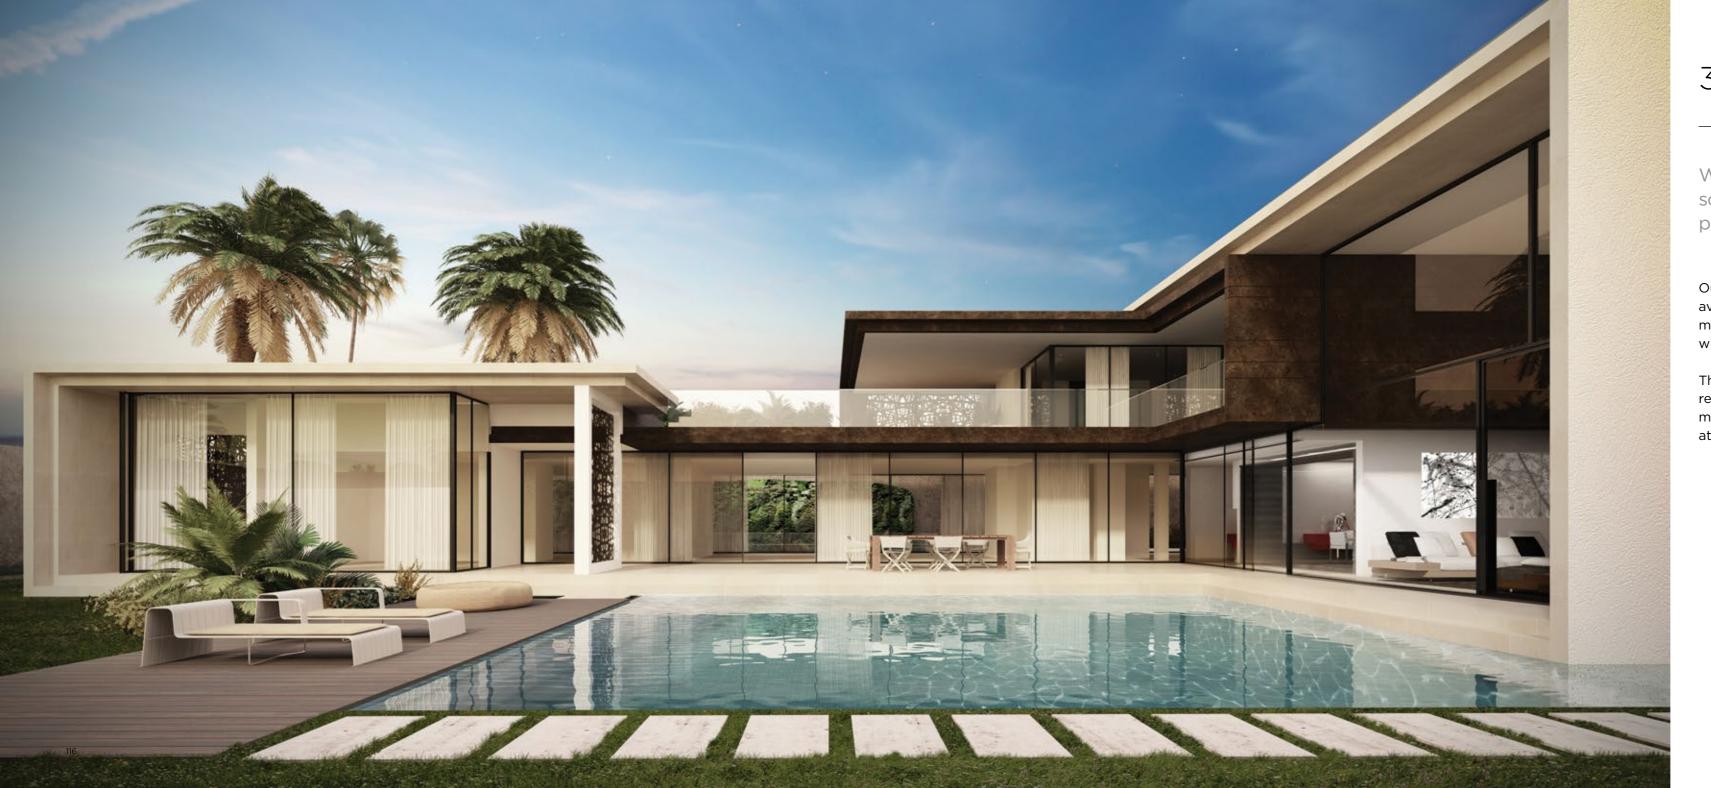

# 3D DESIGNS & RENDERS

We create perfectly presented 3D designs and renders so our clients can visualise how their completed property will look.

Our design studio can create stunning 3D visualisations for key rooms, available at an additional cost to our standard fees. These precise models enable clients to see the interior almost as it will look in reality, with exact proportions, layout and materials.

This service is ideal for high value projects. It ensures every detail is reviewed, planned and agreed before production begins, helping to minimise costly risks. It enables the project to run quickly and smoothly at every stage.