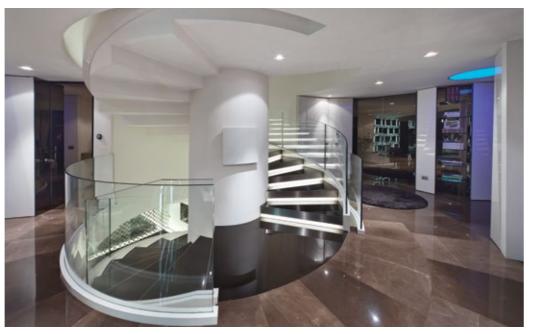

# EXQUISITE VILLA MILAN

R +S

The clients' refined style and passion for contemporary art required an interior design concept to interpret a completely new language outside the traditional ways of expression and complement the architecture of this exceptional private villa in Milan. Designers Igor Rebosio and Federico Spagnulo have reinterpreted artistic movements, from modernism to cubism, and created a design theme inspired by the exquisite curving form of the central spiral staircase.

The interiors draw together a complex combination of elements united by a single vision, thanks to the uniform treatment of reflective and iridescent surfaces and a repeated palette of brown, grey, bronze and cream. Suspended ceilings are finished with LED lights to suggest a variation of lighting moods for day and night.

Living spaces are organised across three floors. The large living room, dining area and kitchen on the ground floor are the heart of the house. The curved windows overlook the garden, flooding rooms in natural light. To accelerate the light reflections further, multifaceted consoles and bronzed mirrors have been used to striking effect. On the first floor, the master suite echoes the curvaceous theme with an elliptic shaped bed by Visionnaire. The bathroom is separated from the bedroom by a panel of black glass. A floor level Duravit Jacuzzi bathtub is the centerpiece, set upon sleek stone flooring.