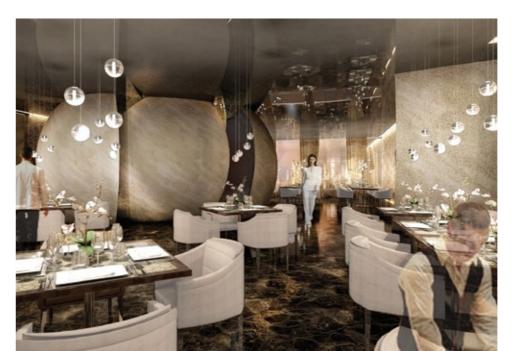

# HOTEL BAGLIONI ROME

R +S

The Baglioni Hotel Regina is situated in the heart of Rome, a stone's throw from the Villa Borghese, Piazza di Spagna and Via Condotti. The hotel is famous for its magnificent selection of rooms in original Art Deco style.

The Brunello Lounge & Restaurant's distinguishing features are its atmosphere of refined design and Moroccan style lighting.

We also designed the new Baglioni SPA by Caschera, a metropolitan oasis of harmony between mind and body. This beautifully renovated SPA encompasses a large space featuring two massage rooms, a beauty room, fitness center, sauna, Turkish bath, Jacuzzi and changing rooms. It is an intimate and exclusive location where warming light, fragrance and music create a calming oriental atmosphere, blending with the magnificent style of the hotel.