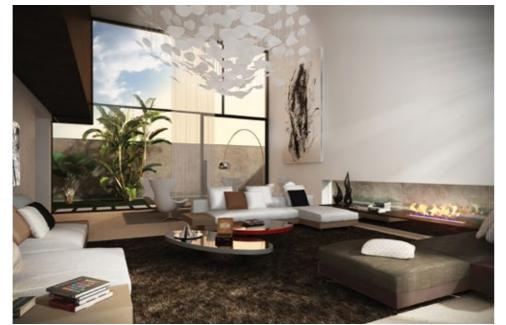

# CASA ALEGRA

Our award-winning design studio injected sumptuous glamour into the interiors of this exclusive holiday retreat. Designed and built for international clients, the highly luxurious surroundings allow the couple to rejuvenate and entertain in style.

The carefully curated look that flows seamlessly through each room, blends decadent masculinity with the finest natural materials, from Italian marble and stone to leather and crystal. Exuding originality and opulence, bespoke design details are married with state-of-the-art technical capabilities. A sumptuous palette of chocolate black, cream and ivory imbues the villa with a soothing atmosphere.

Our team worked closely with the architect to imagine the property in its final form. The unique layout offers a diversity of spaces and mixed ceiling heights play with visual scale. Art Deco features repeated through the architecture are echoed by the striking design touches to 'wow' visitors.

The exquisite lighting design is one of the villa's best features. Our team was in charge of all interior and exterior lights, providing a clever combination of components to illuminate, create individual moods and add definition.