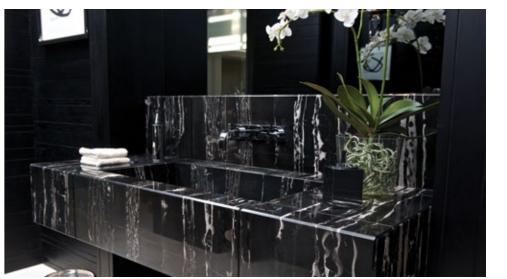

Our team took charge of redesigning the lobby area, restaurant, bar, Art Deco suites and the SPA.

Igor Rebosio and Federico Spagnulo's design concept involved the delicate combination of traditional materials such as marble and crystal, complemented by classical sculptures and art with modern elements using luxurious pattern fabric for upholsteries and soft furnishings, ebony headboards, distinctive silk wall papers and bespoke Murano chandeliers. Special attention has been paid to bathroom designs, offering extraordinary comfort and luxury. The precious black dune marble floor gives a particular majesty and charm to the suites.

The Brunello Lounge & Restaurant's distinguishing features are its atmosphere of refined design and Moroccan style lighting.

We also designed the new Baglioni SPA by Caschera, a metropolitan oasis of harmony between mind and body. This beautifully renovated SPA encompasses a large space featuring two massage rooms, a beauty room, fitness center, sauna, Turkish bath, Jacuzzi and changing rooms. It is an intimate and exclusive location where warming light, fragrance and music create a calming oriental atmosphere, blending with the magnificent style of the hotel.