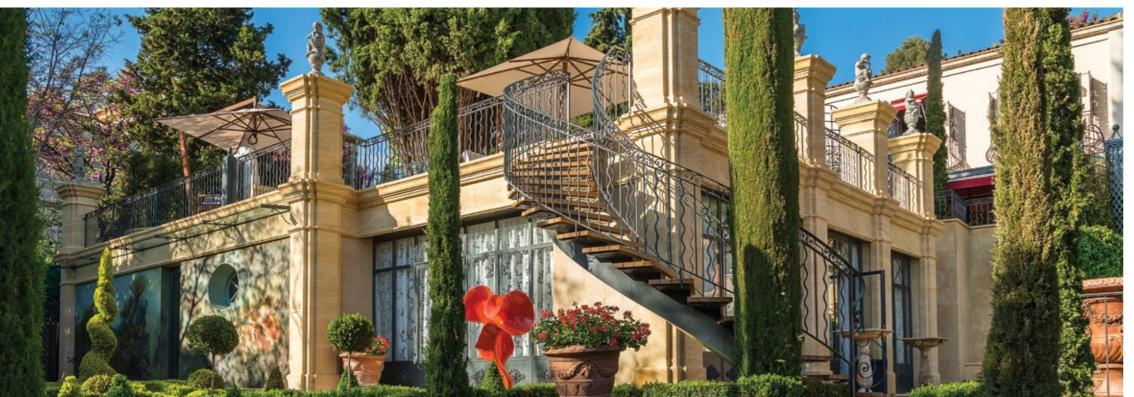

# CASA ALEGRA

Our award-winning design studio injected sumptuous glamour into the interiors of this exclusive holiday retreat. Designed and built for international clients, the highly luxurious surroundings allow the couple to rejuvenate and entertain in style.

The carefully curated look that flows seamlessly through each room, blends decadent masculinity with the finest natural materials, from Italian marble and stone to leather and crystal. Exuding originality and opulence, bespoke design details are married with state-of-the-art technical capabilities. A sumptuous palette of chocolate black, cream and ivory imbues the villa with a soothing atmosphere.

Our team worked closely with the architect to imagine the property in its final form. The unique layout offers a diversity of spaces and mixed ceiling heights play with visual scale. Art Deco features repeated through the architecture are echoed by the striking design touches to 'wow' visitors.

The exquisite lighting design is one of the villa's best features. Our team was in charge of all interior and exterior lights, providing a clever combination of components to illuminate, create individual moods and add definition.