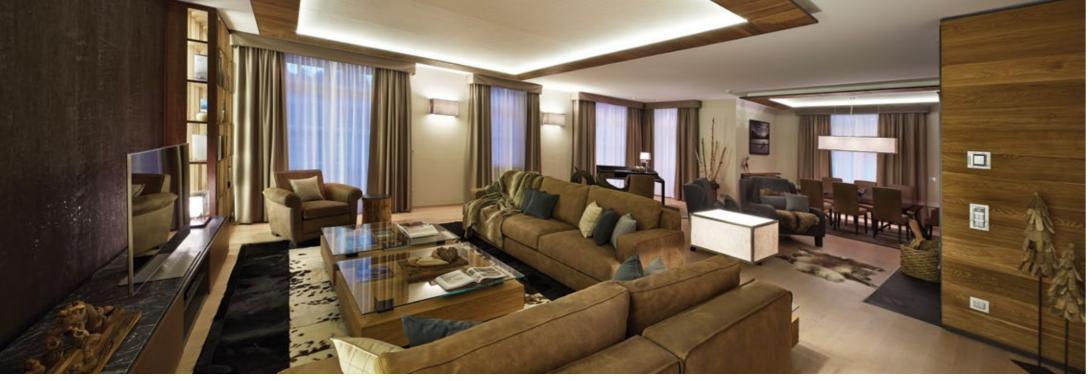

# KEMPINSKI RESIDENCES

R +S

One of the last renovation in luxury interior design compiled by Igor Rebosio and Federico Spagnulo is the Kempinski Residences in St. Moritz, a five star structure that is part of the Kempinski Hotel.

The complex consists of the hotel, built in 1850, and of a residential part, the Kempinski Residences in St. Moritz, made in 2007: a set of buildings, located in historic center. The apartments, with luxurious interiors of various sizes, represent a new concept of vacation, relax and wellness, a hospitality that a normal hotel's room is not able to offer.

The project, while maintaining a very contemporary design, is compared with the material culture of the place. Clean and modern lines blend with materials and finishes typical of the Engadina's mountains, like brushed wooden panels obtained by the use of old techniques in making mountain's furniture.

This luxury interior design is linked to innovation and craftsmanship, underlined in precious materials, elegant fabrics in warm shades and typical mountain's accessories.