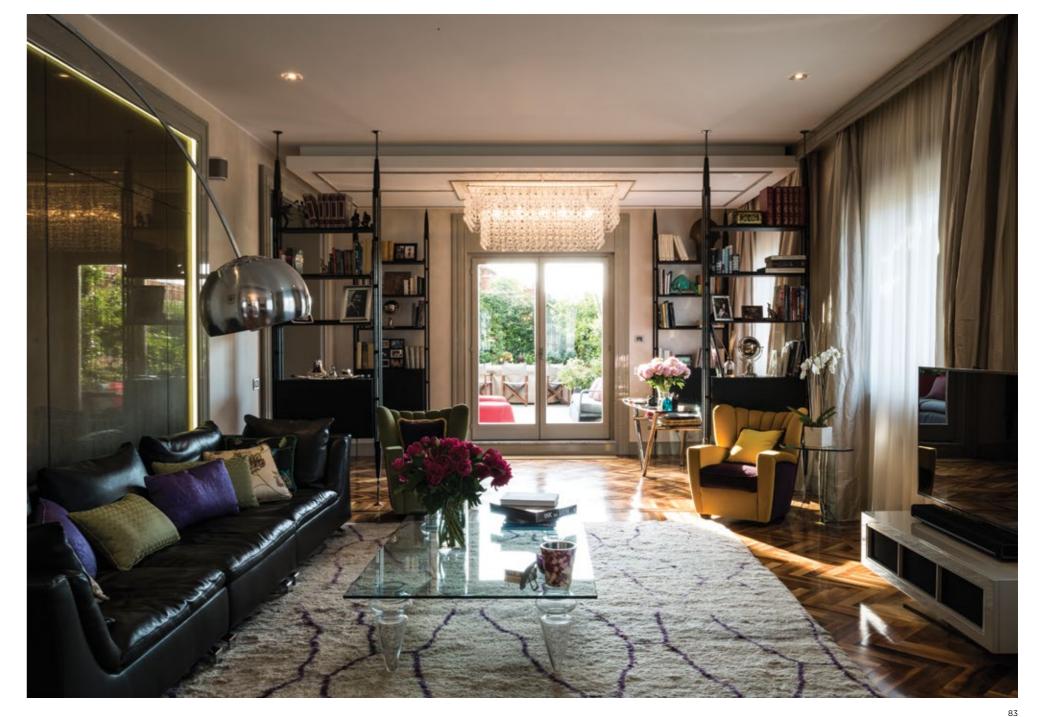

# CASA ALEGRA

Our award-winning design studio injected sumptuous glamour into the interiors of this exclusive holiday retreat. Designed and built for international clients, the highly luxurious surroundings allow the couple to rejuvenate and entertain in style.

The carefully curated look that flows seamlessly through each room, blends decadent masculinity with the finest natural materials, from Italian marble and stone to leather and crystal. Exuding originality and opulence, bespoke design details are married with state-of-the-art technical capabilities. A sumptuous palette of chocolate black, cream and ivory imbues the villa with a soothing atmosphere.

Our team worked closely with the architect to imagine the property in its final form. The unique layout offers a diversity of spaces and mixed ceiling heights play with visual scale. Art Deco features repeated through the architecture are echoed by the striking design touches to 'wow' visitors.

The exquisite lighting design is one of the villa's best features. Our team was in charge of all interior and exterior lights, providing a clever combination of components to illuminate, create individual moods and add definition.