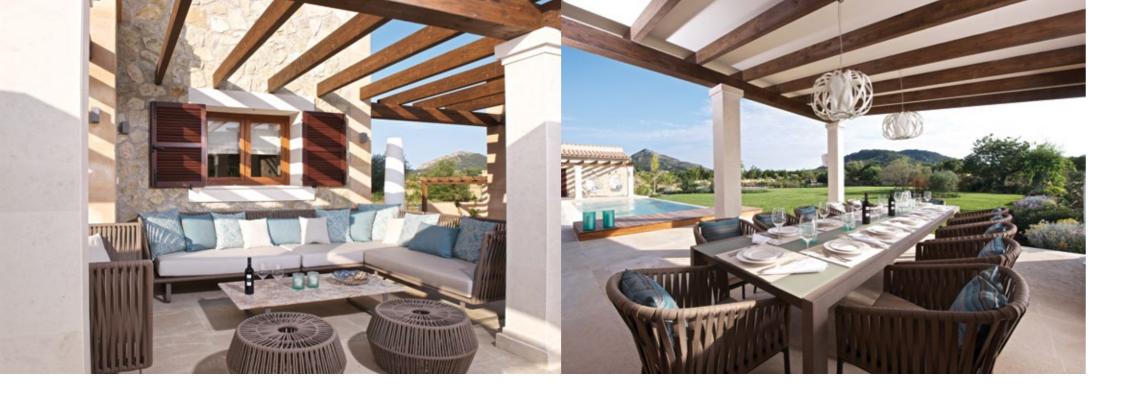

# CASA ALEGRA

Our award-winning design studio injected sumptuous glamour into the interiors of this exclusive holiday retreat. Designed and built for international clients, the highly luxurious surroundings allow the couple to rejuvenate and entertain in style.

The carefully curated look that flows seamlessly through each room, blends decadent masculinity with the finest natural materials, from Italian marble and stone to leather and crystal. Exuding originality and opulence, bespoke design details are married with state-of-the-art technical capabilities. A sumptuous palette of chocolate black, cream and ivory imbues the villa with a soothing atmosphere.

Our team worked closely with the architect to imagine the property in its final form. The unique layout offers a diversity of spaces and mixed ceiling heights play with visual scale. Art Deco features repeated through the architecture are echoed by the striking design touches to 'wow' visitors.

The exquisite lighting design is one of the villa's best features. Our team was in charge of all interior and exterior lights, providing a clever combination of components to illuminate, create individual moods and add definition.