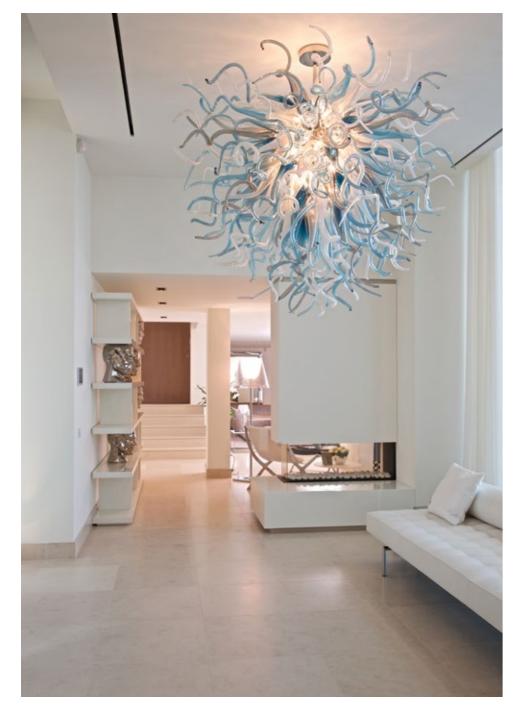

# TOWNHOUSE KENSINGTON

This palatial Victorian townhouse in the heart of London has been immaculately redesigned and refurbished by Taylor Interiors. While staying in keeping with the property's history, which has striking Italianate stucco features to the exterior, the new and highly luxurious interior design for this five-storey home has a truly contemporary twist.

Rooms are reimagined with sumptuous fabrics and wallpapers. The first floor sitting and drawing rooms have beautiful historic details perfectly intact, like the ornate cornicing and wall panels.

Furnishings, including sofas, armchairs and footstools are upholstered in either ivory velvet with ostrich pattern or warm dove frozen velvet. The overall look is completed with a Victorian sandstone fireplace and two exquisite chandeliers by Reflex and Murano glass. Above the dining table hangs a chandelier made from 190 transparent glass pieces in silver, gold and turquoise, which is in a similar style to the one seen in the entrance of the Victoria and Albert Museum.