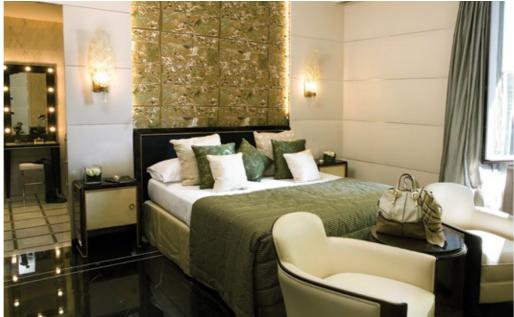

# ROMAN PENTHOUSE BAGLIONI

R +S

The Top Suite of the Regina Baglioni Hotel is the most exclusive penthouse in Rome located

on the eighth floor of the hotel. The Roman Penthouse covers an area of 560 square meters, of which 290 square meters are private terraces.

The Suite consists of spacious living areas combining a master suite, two bedrooms, a dining

room, living room and kitchen. The concept for the penthouse is unique in its exceptional attention to detail. Repeating motifs and a uniform palette are streamlined to ensure every element feels cohesively aligned.

The penthouse reflects a new definition of luxury. Devoid of ostentation, instead, it focuses on the true craftsmanship of Italian design. It is an intellectual journey into form and artisanship, using the finest materials and fabrics, from decorative marble to blown crystal. Vernacular traditional details have been maintained to offer the client the highest standard of comfort and refinement.

Decorative details are presented with finesse. Wooden wall panels are painted with white detailing, which is mirrored across the marble flooring. In the entrance hall a gold motif threads its way along the floors. Handcrafted glass chandeliers accentuate ceiling recesses. The master bedroom has continuous windows. Shutters open to reveal uninterrupted views, leading out to a beautiful terrace. A marble fireplace is presented alongside accents of glass, crystal and velvet in the master suite, presenting a peerless example of understated luxury.