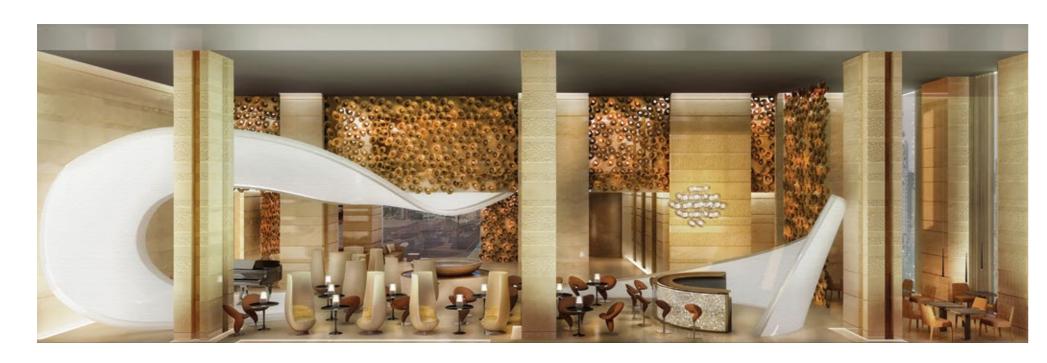

# HOTEL BAGLIONI ROME

R +S

The Baglioni Hotel Regina is situated in the heart of Rome, a stone's throw from the Villa Borghese, Piazza di Spagna and Via Condotti. The hotel is famous for its magnificent selection of rooms in original Art Deco style.

Our team took charge of redesigning the lobby area, restaurant, bar, Art Deco suites and the SPA.

Igor Rebosio and Federico Spagnulo's design concept involved the delicate combination of traditional materials such as marble and crystal, complemented by classical sculptures and art with modern elements using luxurious pattern fabric for upholsteries and soft furnishings, ebony headboards, distinctive silk wall papers and bespoke Murano chandeliers. Special attention has been paid to bathroom designs, offering extraordinary comfort and luxury. The precious black dune marble floor gives a particular majesty and charm to the suites.

The Brunello Lounge & Restaurant's distinguishing features are its atmosphere of refined design and Moroccan style lighting.

We also designed the new Baglioni SPA by Caschera, a metropolitan oasis of harmony between mind and body. This beautifully renovated SPA encompasses a large space featuring two massage rooms, a beauty room, fitness center, sauna, Turkish bath, Jacuzzi and changing rooms. It is an intimate and exclusive location where warming light, fragrance and music create a calming oriental atmosphere, blending with the magnificent style of the hotel.