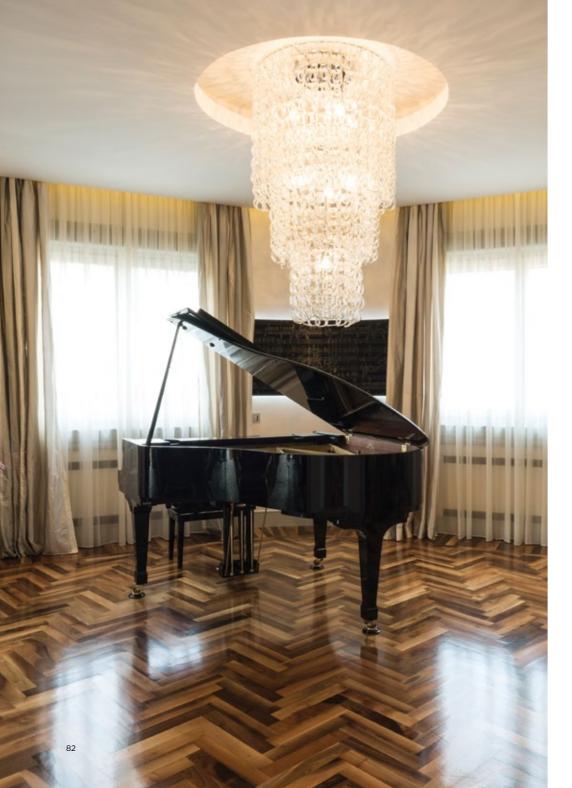

#### R + 9

Igor Rebosio and Federico Spagnulo, reimagined a traditional apartment in central Milan for a creative couple who are avid art collectors. The goal was to emphasise the property's architectural features, while creating contemporary spaces to showcase the impeccable style of the clients and present their splendid art and design collection.

Paintings and sculptures required careful consideration to ensure they were not a secondary element, but instead, were central to the concept. Bespoke display units have been strategically designed and built to display artworks and books, particularly in the living room and the stunning entrance hall, which features two handcrafted units especially made for key sculptural pieces. Suspended ceiling panels with thoughtful LED lighting design and decadent chandeliers add a glamorous finish in each room.

Every space has been impeccably curated, from the reception area with its separate piano room, games room, dining room and kitchen to the master suite with adjoining bathroom. The designers have presented a 20th Century aesthetic reimagined with contemporary elements and traditional features, alongside classic design pieces and furniture.