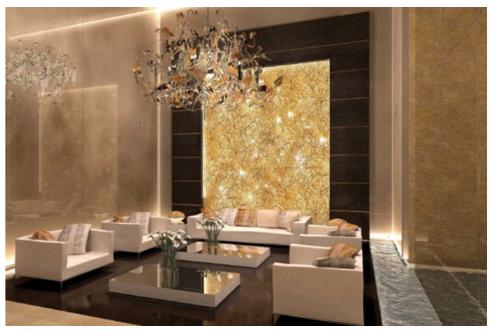

# HOTEL BAGLIONI ROME

R +S

The Baglioni Hotel Regina is situated in the heart of Rome, a stone's throw from the Villa Borghese, Piazza di Spagna and Via Condotti. The hotel is famous for its magnificent selection of rooms in original Art Deco style.

Our team took charge of redesigning the lobby area, restaurant, bar, Art Deco suites and the SPA.

Igor Rebosio and Federico Spagnulo's design concept involved the delicate combination of traditional materials such as marble and crystal, complemented by classical sculptures and art with modern elements using luxurious pattern fabric for upholsteries and soft furnishings, ebony headboards, distinctive silk wall papers and bespoke Murano chandeliers. Special attention has been paid to bathroom designs, offering extraordinary comfort and luxury. The precious black dune marble floor gives a particular majesty and charm to the suites.