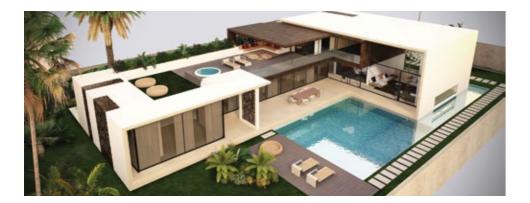

# 3D DESIGNS & RENDERS

We create perfectly presented 3D designs and renders so our clients can visualise how their completed property will look.

Our design studio can create stunning 3D visualisations for key rooms, available at an additional cost to our standard fees. These precise models enable clients to see the interior almost as it will look in reality, with exact proportions, layout and materials.

This service is ideal for high value projects. It ensures every detail is reviewed, planned and agreed before production begins, helping to minimise costly risks. It enables the project to run quickly and smoothly at every stage.