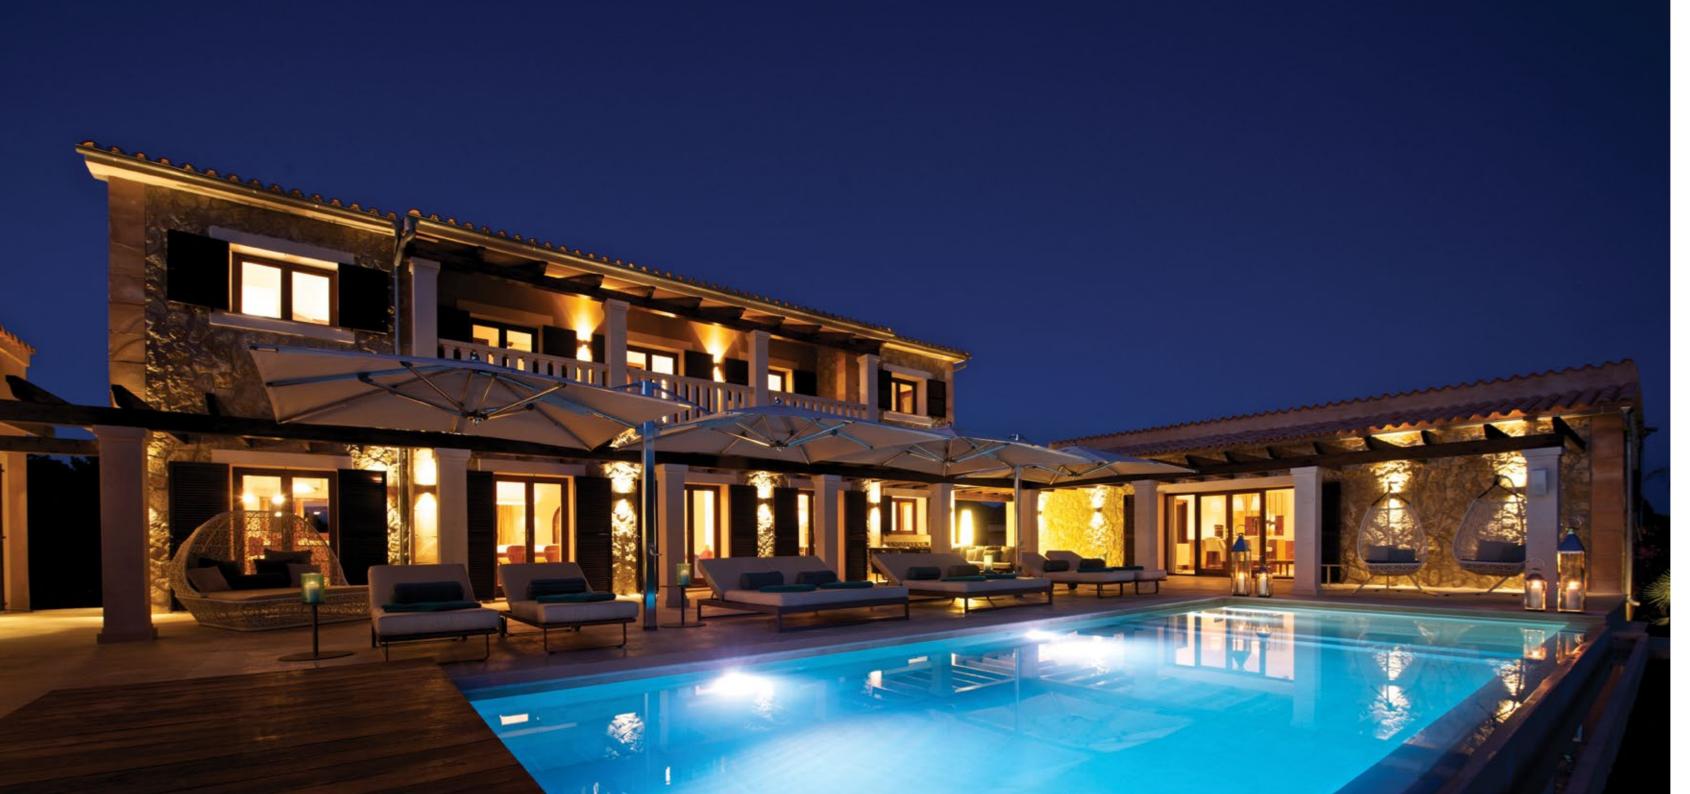

# CASA ALEGRA

Our award-winning design studio injected sumptuous glamour into the interiors of this exclusive holiday retreat. Designed and built for international clients, the highly luxurious surroundings allow the couple to rejuvenate and entertain in style.

The carefully curated look that flows seamlessly through each room, blends decadent masculinity with the finest natural materials, from Italian marble and stone to leather and crystal. Exuding originality and opulence, bespoke design details are married with state-of-the-art technical capabilities. A sumptuous palette of chocolate black, cream and ivory imbues the villa with a soothing atmosphere.

Our team worked closely with the architect to imagine the property in its final form. The unique layout offers a diversity of spaces and mixed ceiling heights play with visual scale. Art Deco features repeated through the architecture are echoed by the striking design touches to 'wow' visitors.

The exquisite lighting design is one of the villa's best features. Our team was in charge of all interior and exterior lights, providing a clever combination of components to illuminate, create individual moods and add definition.