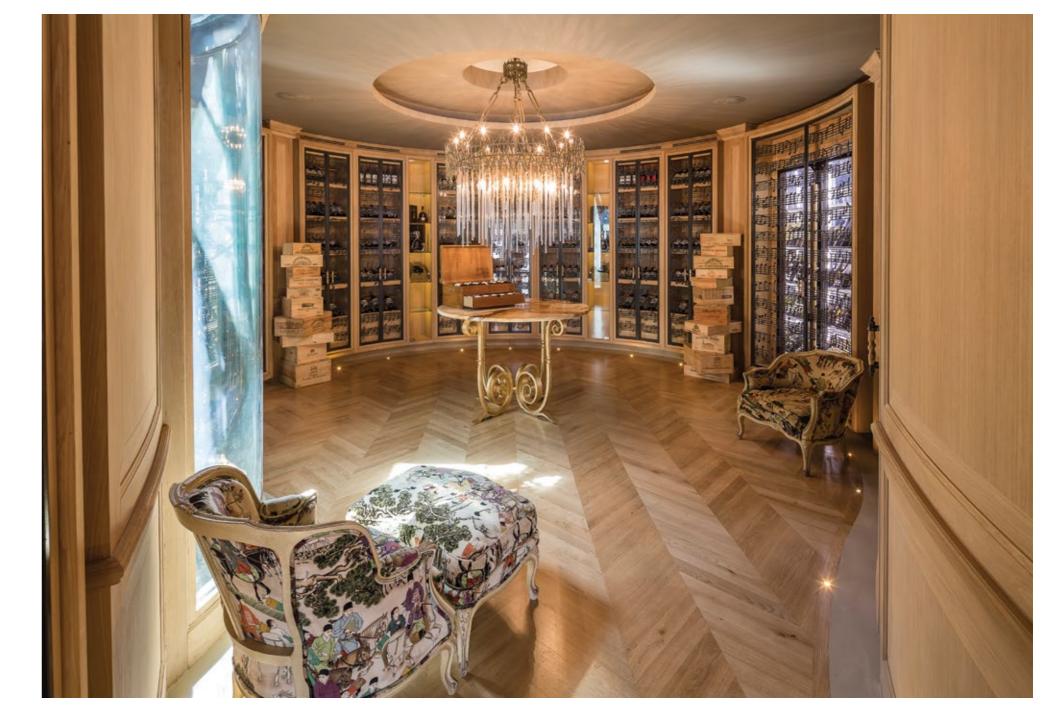

This five-star Relais & Châteaux hotel occupying an elegant 18th century residence offers top-of-the-range facilities combined with service renowned for its excellence.

Federico Spagnulo and Igor Rebosio were responsible for creating the new SPA, pool area and wine cellar.

One of the most beautiful wine cellars in the region is now housed in the hotel's elegant 18th Century Pavilion. The shape of the Wine Cellar corresponds to a decanter: one enters a long room which resembles the neck before reaching the main rounded room. A wooden ambience with a natural and playful atmosphere also gives the impression of entering a wooden music instrument, perhaps a mandolin. The music notes sculpted on the oak tree echo the famous and celebrated opera festival of Aix-en-Provence.