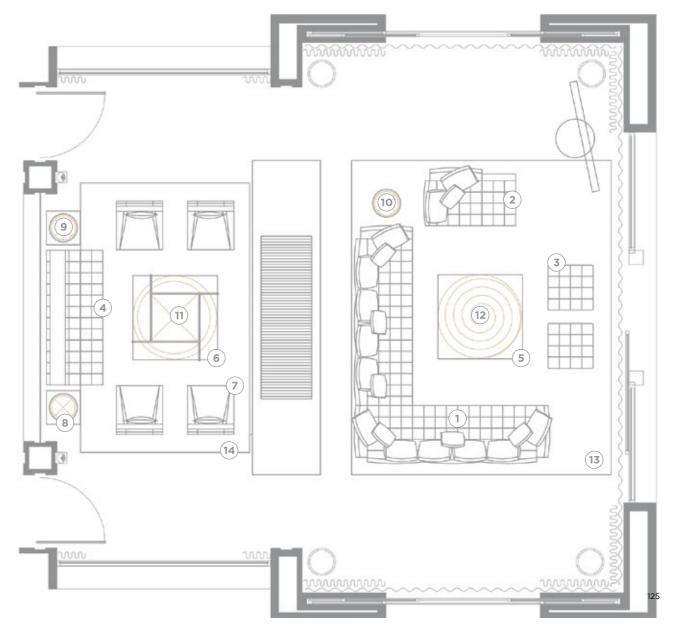

# FLOOR PLANS

We provide beautifully designed floor plans for the entire property to help the client visualise the space.

This is an example of a floor plan produced by our design team for the Casa Alegra villa. The plan enabled our clients to visualise how their completed ground floor space would look before production began.

This plan allowed us to work with our clients to demonstrate where furnishings and decorative elements would be arranged and to look at the overview of the ground floor. We were able to discuss how the spaces would flow between one another.