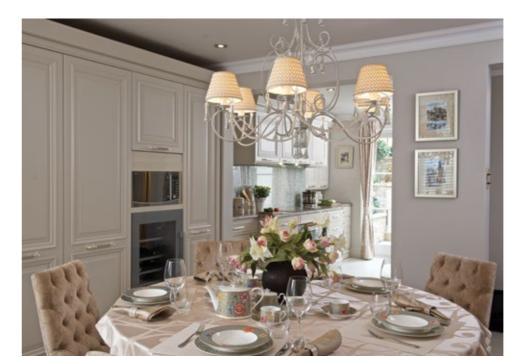

## COUNTRY ESTATE ALCUDIA

An English family appointed Taylor Interiors to undertake the interior design for their charming family holiday retreat in Alcudia. This expansive country estate is surrounded by four acres of land, complete with a beautiful landscaped Mediterranean garden and striking mountain views.

While the architectural style resembles a traditional Mallorquin "Finca" the luxurious interior design concept met the desires of the client by blending tradition with a modern finish, as well as being functional for a family with small children.

Yvette Taylor and her team of interior designers were in charge of the entire furnishing of the property, which has six en-suite bedrooms distributed over the main house and separate guesthouse. Taylor Interiors also undertook the detailed design of seven bathrooms, three kitchens, the pool and the outdoor lighting scheme. The lights and lamps throughout the house were chosen from an exclusive range of brands, including Vistosi, Modo, Bover, Axo Light and Lucente.

The interior of this beautiful country home feels light and welcoming, with a uniform colour palette of ivory tones, complemented with American walnut wood furnishings. For each room, an accent colour was chosen to work in harmony with the surrounding natural landscapes. The shades chosen include: violet, lime yellow and turquoise.