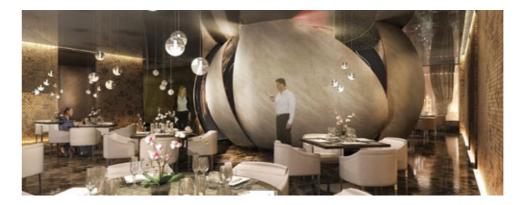

# HOTEL BAGLIONI ROME

R +S

The Baglioni Hotel Regina is situated in the heart of Rome, a stone's throw from the Villa Borghese, Piazza di Spagna and Via Condotti. The hotel is famous for its magnificent selection of rooms in original Art Deco style.

Our team took charge of redesigning the lobby area, restaurant, bar, Art Deco suites and the SPA.

Igor Rebosio and Federico Spagnulo's design concept involved the delicate combination of traditional materials such as marble and crystal, complemented by classical sculptures and art with modern elements using luxurious pattern fabric for upholsteries and soft furnishings, ebony headboards, distinctive silk wall papers and bespoke Murano chandeliers. Special attention has been paid to bathroom designs, offering extraordinary comfort and luxury. The precious black dune marble floor gives a particular majesty and charm to the suites.

The Brunello Lounge & Restaurant's distinguishing features are its atmosphere of refined design and Moroccan style lighting.

We also designed the new Baglioni SPA by Caschera, a metropolitan oasis of harmony between mind and body. This beautifully renovated SPA encompasses a large space featuring two massage rooms, a beauty room, fitness center, sauna, Turkish bath, Jacuzzi and changing rooms. It is an intimate and exclusive location where warming light, fragrance and music create a calming oriental atmosphere, blending with the magnificent style of the hotel.