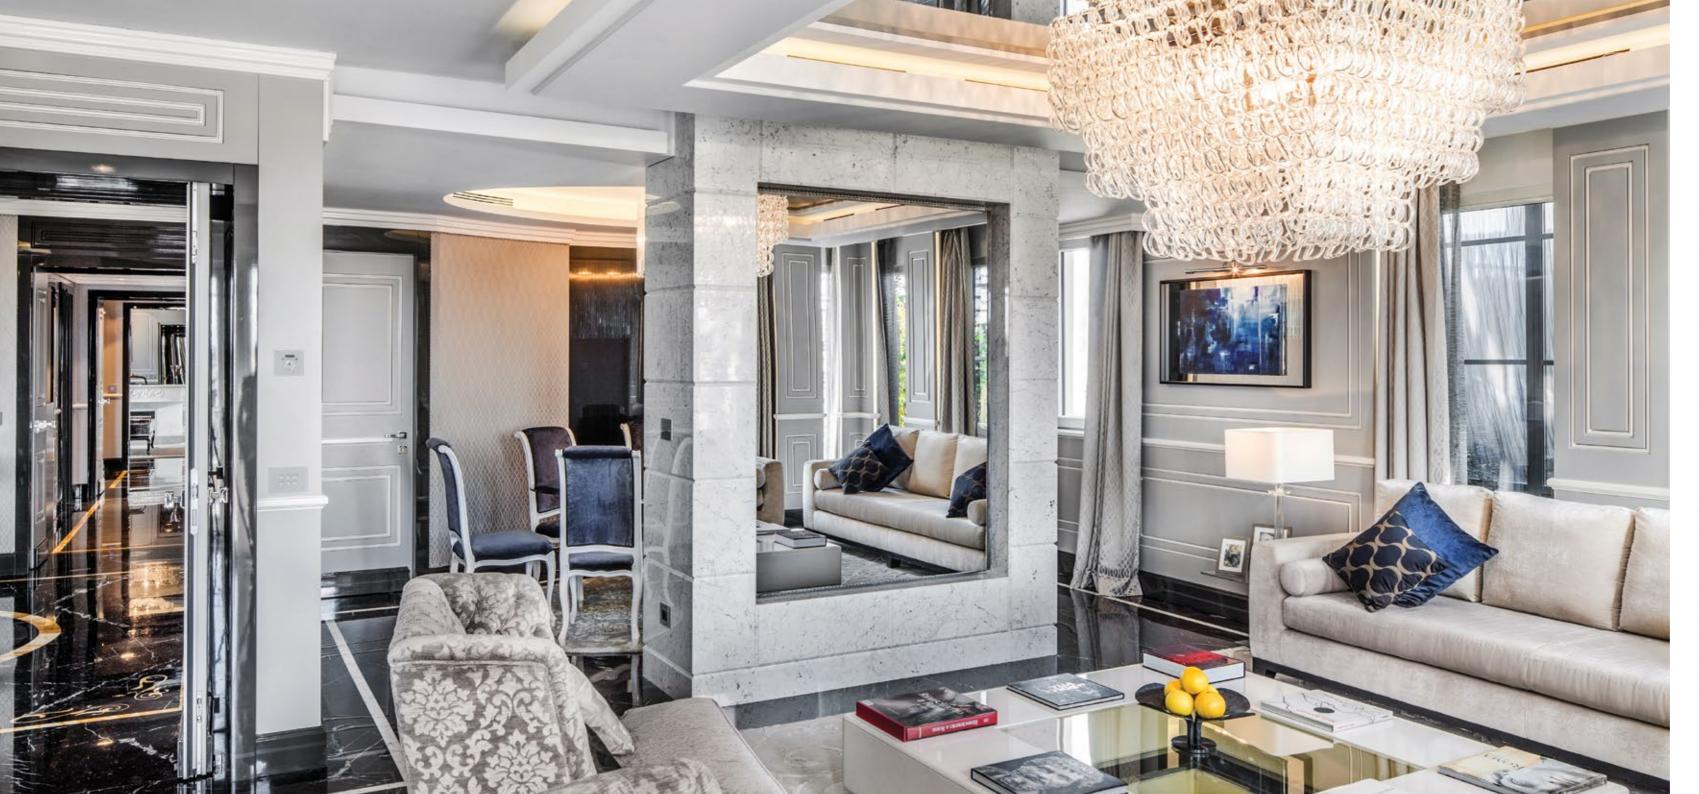

# ROMAN PENTHOUSE BAGLIONI

R +S

The Top Suite of the Regina Baglioni Hotel is the most exclusive penthouse in Rome located

on the eighth floor of the hotel. The Roman Penthouse covers an area of 560 square meters, of which 290 square meters are private terraces.

The Suite consists of spacious living areas combining a master suite, two bedrooms, a dining

room, living room and kitchen. The concept for the penthouse is unique in its exceptional attention to detail. Repeating motifs and a uniform palette are streamlined to ensure every element feels cohesively aligned.

The penthouse reflects a new definition of luxury. Devoid of ostentation, instead, it focuses on the true craftsmanship of Italian design. It is an intellectual journey into form and artisanship, using the finest materials and fabrics, from decorative marble to blown crystal. Vernacular traditional details have been maintained to offer the client the highest standard of comfort and refinement.

Decorative details are presented with finesse. Wooden wall panels are painted with white detailing, which is mirrored across the marble flooring. In the entrance hall a gold motif threads its way along the floors. Handcrafted glass chandeliers accentuate ceiling recesses. The master bedroom has continuous windows. Shutters open to reveal uninterrupted views, leading out to a beautiful terrace. A marble fireplace is presented alongside accents of glass, crystal and velvet in the master suite, presenting a peerless example of understated luxury.