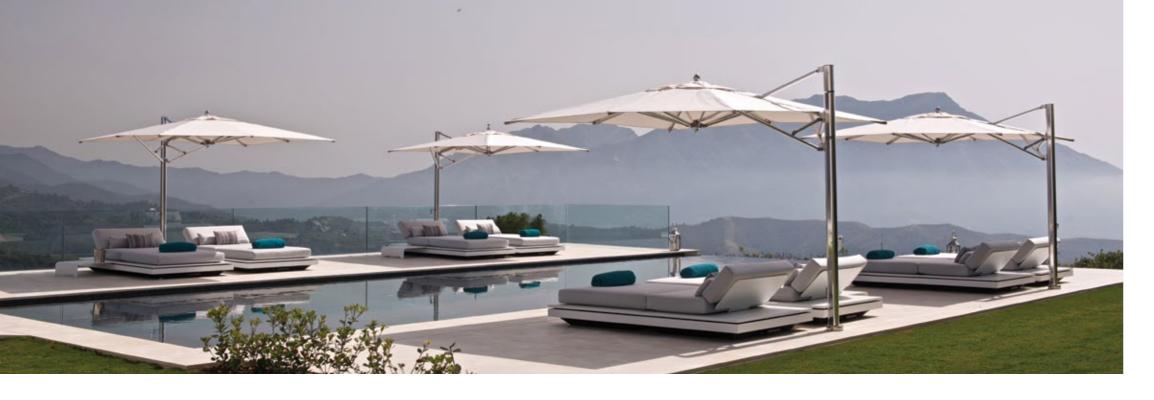

## COUNTRY ESTATE ALCUDIA

An English family appointed Taylor Interiors to undertake the interior design for their charming family holiday retreat in Alcudia. This expansive country estate is surrounded by four acres of land, complete with a beautiful landscaped Mediterranean garden and striking mountain views.

While the architectural style resembles a traditional Mallorquin "Finca" the luxurious interior design concept met the desires of the client by blending tradition with a modern finish, as well as being functional for a family with small children.

Yvette Taylor and her team of interior designers were in charge of the entire furnishing of the property, which has six en-suite bedrooms distributed over the main house and separate guesthouse. Taylor Interiors also undertook the detailed design of seven bathrooms, three kitchens, the pool and the outdoor lighting scheme. The lights and lamps throughout the house were chosen from an exclusive range of brands, including Vistosi, Modo, Bover, Axo Light and Lucente.

The interior of this beautiful country home feels light and welcoming, with a uniform colour palette of ivory tones, complemented with American walnut wood furnishings. For each room, an accent colour was chosen to work in harmony with the surrounding natural landscapes. The shades chosen include: violet, lime yellow and turquoise.