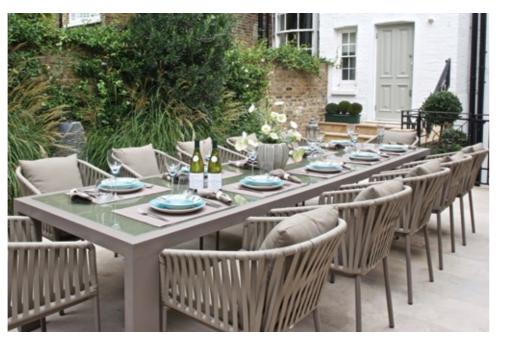

# VILLA ANDRATX MALLORCA, SPAIN

This spectacular minimalist villa is a masterpiece of contemporary architecture, designed exclusively for a family with grown up children who love to entertain. An exquisite holiday retreat, the home is nestled in beautiful Port Andratx, one of the Mediterranean's most exclusive resorts.

The Taylor Interiors team was appointed to furnish the property and worked closely throughout the construction with the developer, PH Mallorca, who produce exclusive homes for high-net-worth clients. This successful collaboration resulted in beautiful exterior and interior spaces, making this special villa one of Mallorca's most coveted properties.

The completed interior design blends stunning textures and finishes, from shimmering velvets and natural woods to 'piedra mallorquina' stone and Portuguese marble. The dove and ivory palette complements accents of chrome, marble and glass, resulting in an opulent aesthetic.

Floor-to-ceiling windows flood the interior spaces in natural light and offer breathtaking views across the bay and surrounding seascape.

The ground floor boasts a formal and informal living room, dining room with the ambience of a "bodega" and an impressive Bulthaup kitchen with dining area. The basement contains a garage for three cars, a gym with spa, a home office and an entertainment room with home cinema.