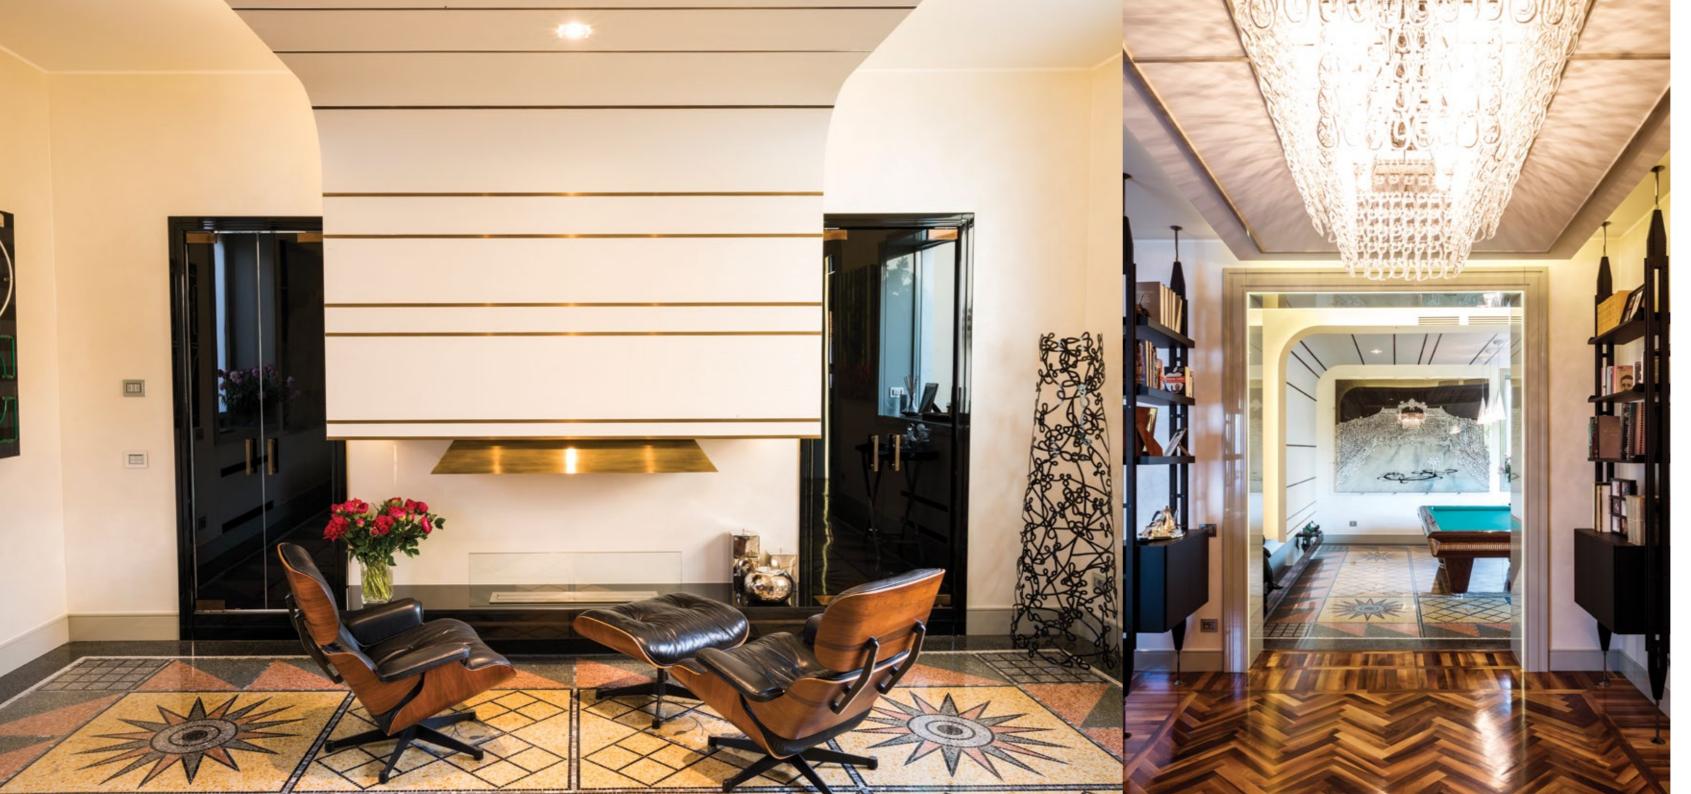

#### R + 9

Igor Rebosio and Federico Spagnulo, reimagined a traditional apartment in central Milan for a creative couple who are avid art collectors. The goal was to emphasise the property's architectural features, while creating contemporary spaces to showcase the impeccable style of the clients and present their splendid art and design collection.

Paintings and sculptures required careful consideration to ensure they were not a secondary element, but instead, were central to the concept. Bespoke display units have been strategically designed and built to display artworks and books, particularly in the living room and the stunning entrance hall, which features two handcrafted units especially made for key sculptural pieces. Suspended ceiling panels with thoughtful LED lighting design and decadent chandeliers add a glamorous finish in each room.

Every space has been impeccably curated, from the reception area with its separate piano room, games room, dining room and kitchen to the master suite with adjoining bathroom. The designers have presented a 20th Century aesthetic reimagined with contemporary elements and traditional features, alongside classic design pieces and furniture.

Repeating visual motifs include the stucco pattern cement flooring in the entrance hal and games room and the brass trim, which is echoed across the door panels and is a striking detail on the fireplace in the games room.