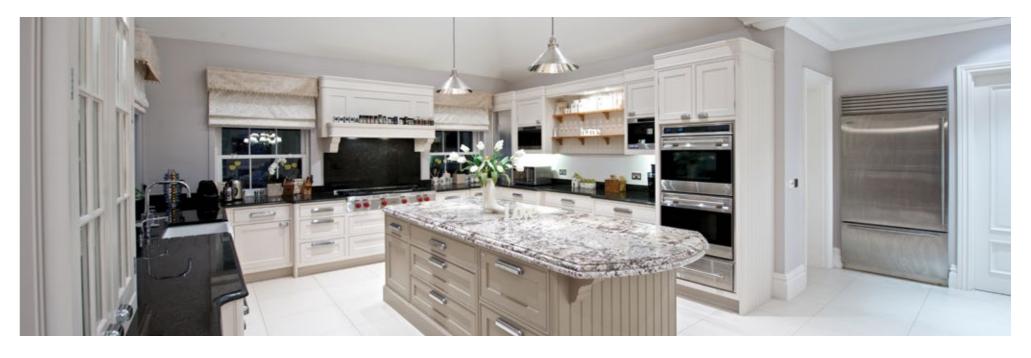

Floor-to-ceiling windows flood the interior spaces in natural light and offer breathtaking views across the bay and surrounding seascape.

The ground floor boasts a formal and informal living room, dining room with the ambience of a "bodega" and an impressive Bulthaup kitchen with dining area. The basement contains a garage for three cars, a gym with spa, a home office and an entertainment room with home cinema.