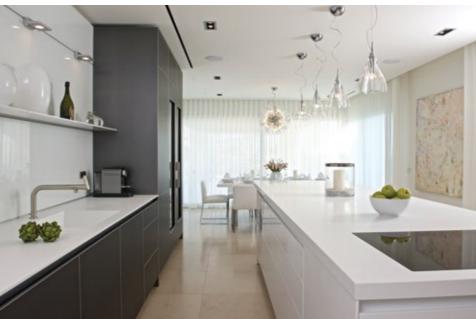

The open plan kitchen, with its white and charcoal marble worktops and wood cabinets is a traditional feature of the property, which at the same time introduces contemporary elements, such as its Sub Zero & Wolf and Miele appliances. The oval Porada dining table is paired with dining chairs and bar stools by Pietro Costantini, upholstered in plush velvet by Carlucci.