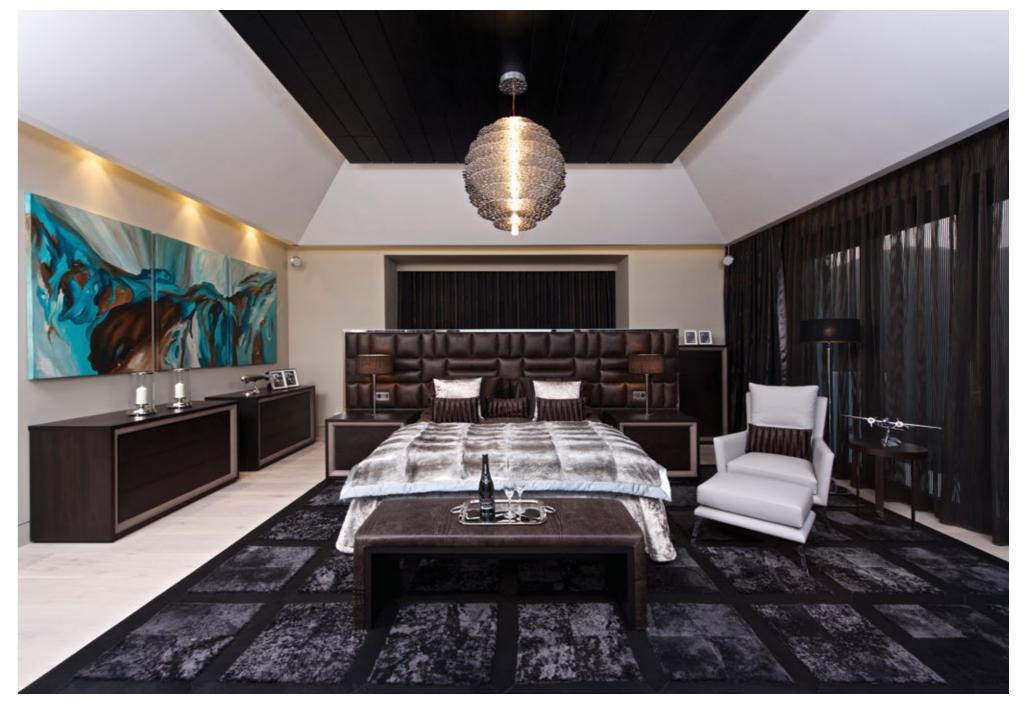

# CASA ALEGRA

Our award-winning design studio injected sumptuous glamour into the interiors of this exclusive holiday retreat. Designed and built for international clients, the highly luxurious surroundings allow the couple to rejuvenate and entertain in style.

The carefully curated look that flows seamlessly through each room, blends decadent masculinity with the finest natural materials, from Italian marble and stone to leather and crystal. Exuding originality and opulence, bespoke design details are married with state-of-the-art technical capabilities. A sumptuous palette of chocolate black, cream and ivory imbues the villa with a soothing atmosphere.

Our team worked closely with the architect to imagine the property in its final form. The unique layout offers a diversity of spaces and mixed ceiling heights play with visual scale. Art Deco features repeated through the architecture are echoed by the striking design touches to 'wow' visitors.

The exquisite lighting design is one of the villa's best features. Our team was in charge of all interior and exterior lights, providing a clever combination of components to illuminate, create individual moods and add definition.