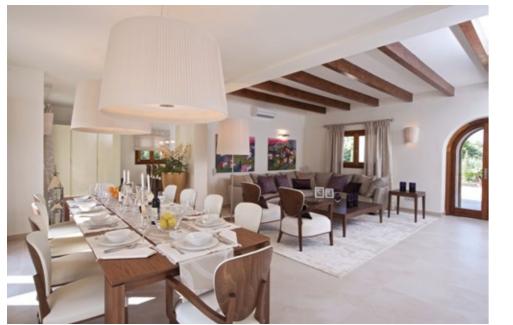

## COUNTRY ESTATE ALCUDIA

An English family appointed Taylor Interiors to undertake the interior design for their charming family holiday retreat in Alcudia. This expansive country estate is surrounded by four acres of land, complete with a beautiful landscaped Mediterranean garden and striking mountain views.

While the architectural style resembles a traditional Mallorquin "Finca" the luxurious interior design concept met the desires of the client by blending tradition with a modern finish, as well as being functional for a family with small children.

Yvette Taylor and her team of interior designers were in charge of the entire furnishing of the property, which has six en-suite bedrooms distributed over the main house and separate guesthouse. Taylor Interiors also undertook the detailed design of seven bathrooms, three kitchens, the pool and the outdoor lighting scheme. The lights and lamps throughout the house were chosen from an exclusive range of brands, including Vistosi, Modo, Bover, Axo Light and Lucente.

The interior of this beautiful country home feels light and welcoming, with a uniform colour palette of ivory tones, complemented with American walnut wood furnishings. For each room, an accent colour was chosen to work in harmony with the surrounding natural landscapes. The shades chosen include: violet, lime yellow and turquoise.