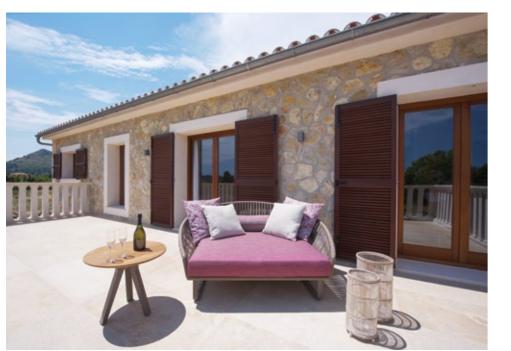

# VILLA ANDRATX MALLORCA, SPAIN

This spectacular minimalist villa is a masterpiece of contemporary architecture, designed exclusively for a family with grown up children who love to entertain. An exquisite holiday retreat, the home is nestled in beautiful Port Andratx, one of the Mediterranean's most exclusive resorts.

The Taylor Interiors team was appointed to furnish the property and worked closely throughout the construction with the developer, PH Mallorca, who produce exclusive homes for high-net-worth clients. This successful collaboration resulted in beautiful exterior and interior spaces, making this special villa one of Mallorca's most coveted properties.

The completed interior design blends stunning textures and finishes, from shimmering velvets and natural woods to 'piedra mallorquina' stone and Portuguese marble. The dove and ivory palette complements accents of chrome, marble and glass, resulting in an opulent aesthetic.

Floor-to-ceiling windows flood the interior spaces in natural light and offer breathtaking views across the bay and surrounding seascape.

The ground floor boasts a formal and informal living room, dining room with the ambience of a "bodega" and an impressive Bulthaup kitchen with dining area. The basement contains a garage for three cars, a gym with spa, a home office and an entertainment room with home cinema.

The six en-suite bedrooms were designed with an ivory and white scheme to mirror the villa exterior and are immaculately furnished.

Most have balconies with stunning sea views, overlooking the extensive terraces and pool.