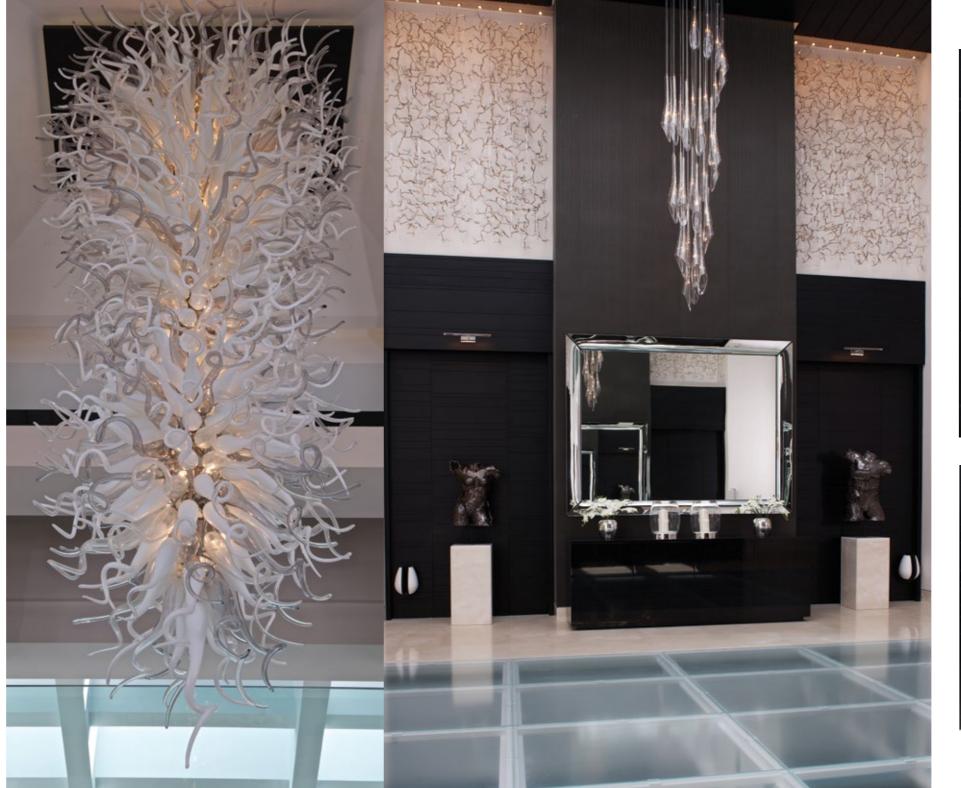

#### R + 9

Igor Rebosio and Federico Spagnulo, reimagined a traditional apartment in central Milan for a creative couple who are avid art collectors. The goal was to emphasise the property's architectural features, while creating contemporary spaces to showcase the impeccable style of the clients and present their splendid art and design collection.

Paintings and sculptures required careful consideration to ensure they were not a secondary element, but instead, were central to the concept. Bespoke display units have been strategically designed and built to display artworks and books, particularly in the living room and the stunning entrance hall, which features two handcrafted units especially made for key sculptural pieces. Suspended ceiling panels with thoughtful LED lighting design and decadent chandeliers add a glamorous finish in each room.

Every space has been impeccably curated, from the reception area with its separate piano room, games room, dining room and kitchen to the master suite with adjoining bathroom. The designers have presented a 20th Century aesthetic reimagined with contemporary elements and traditional features, alongside classic design pieces and furniture.