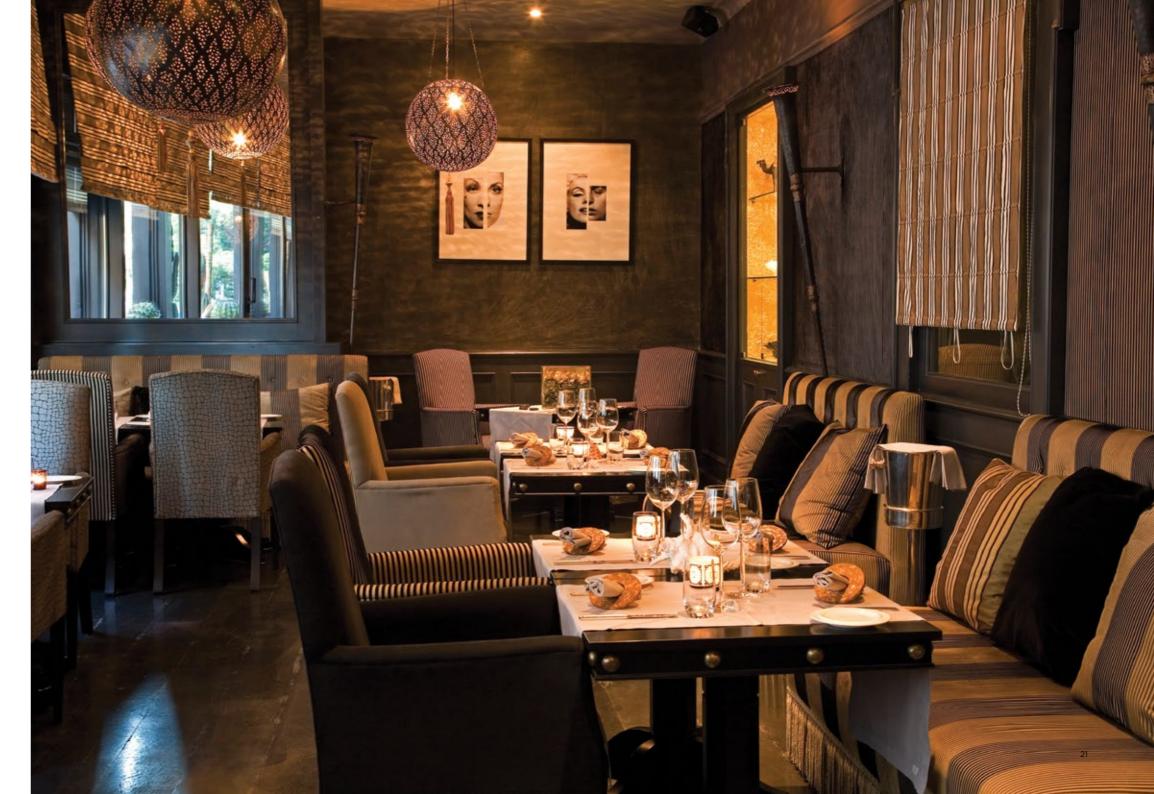

# HOTEL BAGLIONI ROME

R +S

The Baglioni Hotel Regina is situated in the heart of Rome, a stone's throw from the Villa Borghese, Piazza di Spagna and Via Condotti. The hotel is famous for its magnificent selection of rooms in original Art Deco style.

Our team took charge of redesigning the lobby area, restaurant, bar, Art Deco suites and the SPA.

Igor Rebosio and Federico Spagnulo's design concept involved the delicate combination of traditional materials such as marble and crystal, complemented by classical sculptures and art with modern elements using luxurious pattern fabric for upholsteries and soft furnishings, ebony headboards, distinctive silk wall papers and bespoke Murano chandeliers. Special attention has been paid to bathroom designs, offering extraordinary comfort and luxury. The precious black dune marble floor gives a particular majesty and charm to the suites.

The Brunello Lounge & Restaurant's distinguishing features are its atmosphere of refined design and Moroccan style lighting.

We also designed the new Baglioni SPA by Caschera, a metropolitan oasis of harmony between mind and body. This beautifully renovated SPA encompasses a large space featuring two massage rooms, a beauty room, fitness center, sauna, Turkish bath, Jacuzzi and changing rooms. It is an intimate and exclusive location where warming light, fragrance and music create a calming oriental atmosphere, blending with the magnificent style of the hotel.