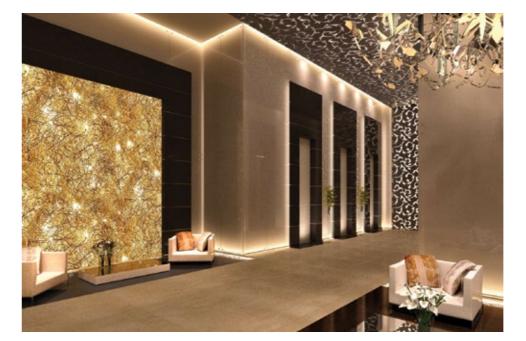

# HOTEL BAGLIONI ROME

R +S

The Baglioni Hotel Regina is situated in the heart of Rome, a stone's throw from the Villa Borghese, Piazza di Spagna and Via Condotti. The hotel is famous for its magnificent selection of rooms in original Art Deco style.

Our team took charge of redesigning the lobby area, restaurant, bar, Art Deco suites and the SPA.

Igor Rebosio and Federico Spagnulo's design concept involved the delicate combination of traditional materials such as marble and crystal, complemented by classical sculptures and art with modern elements using luxurious pattern fabric for upholsteries and soft furnishings, ebony headboards, distinctive silk wall papers and bespoke Murano chandeliers. Special attention has been paid to bathroom designs, offering extraordinary comfort and luxury. The precious black dune marble floor gives a particular majesty and charm to the suites.