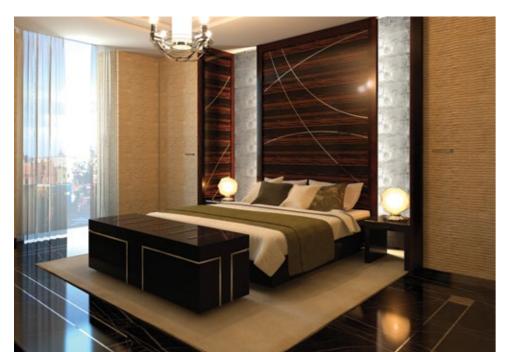

# EXQUISITE VILLA MILAN

R +S

The clients' refined style and passion for contemporary art required an interior design concept to interpret a completely new language outside the traditional ways of expression and complement the architecture of this exceptional private villa in Milan. Designers Igor Rebosio and Federico Spagnulo have reinterpreted artistic movements, from modernism to cubism, and created a design theme inspired by the exquisite curving form of the central spiral staircase.

The interiors draw together a complex combination of elements united by a single vision, thanks to the uniform treatment of reflective and iridescent surfaces and a repeated palette of brown, grey, bronze and cream. Suspended ceilings are finished with LED lights to suggest a variation of lighting moods for day and night.

Living spaces are organised across three floors. The large living room, dining area and kitchen on the ground floor are the heart of the house. The curved windows overlook the garden, flooding rooms in natural light. To accelerate the light reflections further, multifaceted consoles and bronzed mirrors have been used to striking effect. On the first floor, the master suite echoes the curvaceous theme with an elliptic shaped bed by Visionnaire. The bathroom is separated from the bedroom by a panel of black glass. A floor level Duravit Jacuzzi bathtub is the centerpiece, set upon sleek stone flooring.