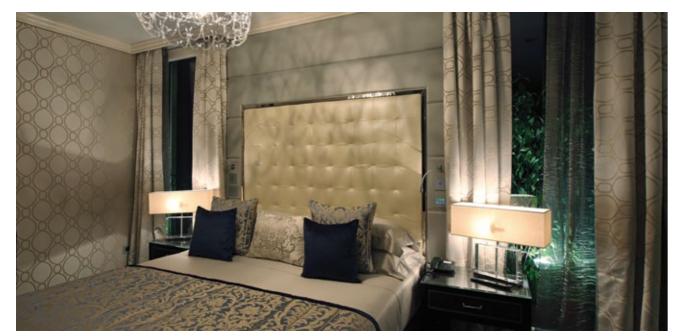

# TOWNHOUSE KENSINGTON

This palatial Victorian townhouse in the heart of London has been immaculately redesigned and refurbished by Taylor Interiors. While staying in keeping with the property's history, which has striking Italianate stucco features to the exterior, the new and highly luxurious interior design for this five-storey home has a truly contemporary twist.

Rooms are reimagined with sumptuous fabrics and wallpapers. The first floor sitting and drawing rooms have beautiful historic details perfectly intact, like the ornate cornicing and wall panels.

Furnishings, including sofas, armchairs and footstools are upholstered in either ivory velvet with ostrich pattern or warm dove frozen velvet. The overall look is completed with a Victorian sandstone fireplace and two exquisite chandeliers by Reflex and Murano glass. Above the dining table hangs a chandelier made from 190 transparent glass pieces in silver, gold and turquoise, which is in a similar style to the one seen in the entrance of the Victoria and Albert Museum.

The master bedroom, with en-suite, has a striking visual design. Romo has turned a beautiful painting by Jessica Zoob into wallpaper and fabric for their Black Edition series. The bright yet serene pattern is a contemporary twist on floral and is used across the room. Furniture such as the fitted wardrobes with built in television by MD House and a side table and large console table, both by Porada, have a mirrored finish to illuminate the room.

A beautiful Fiam mirror designed by Philippe Stark and a chandelier by Iris, in a light beige glass, also succeed in flooding the bedroom with light. A headboard finished in ivory crocodile-imprinted velvet by Froca complements the cream silk carpet. The en-suite is delicately decorated with a contemporary freestanding bath. Repeating the Black Edition wallpaper gives these adjoining rooms a signature look and complements the exquisite marble and glass mosaic tiles.