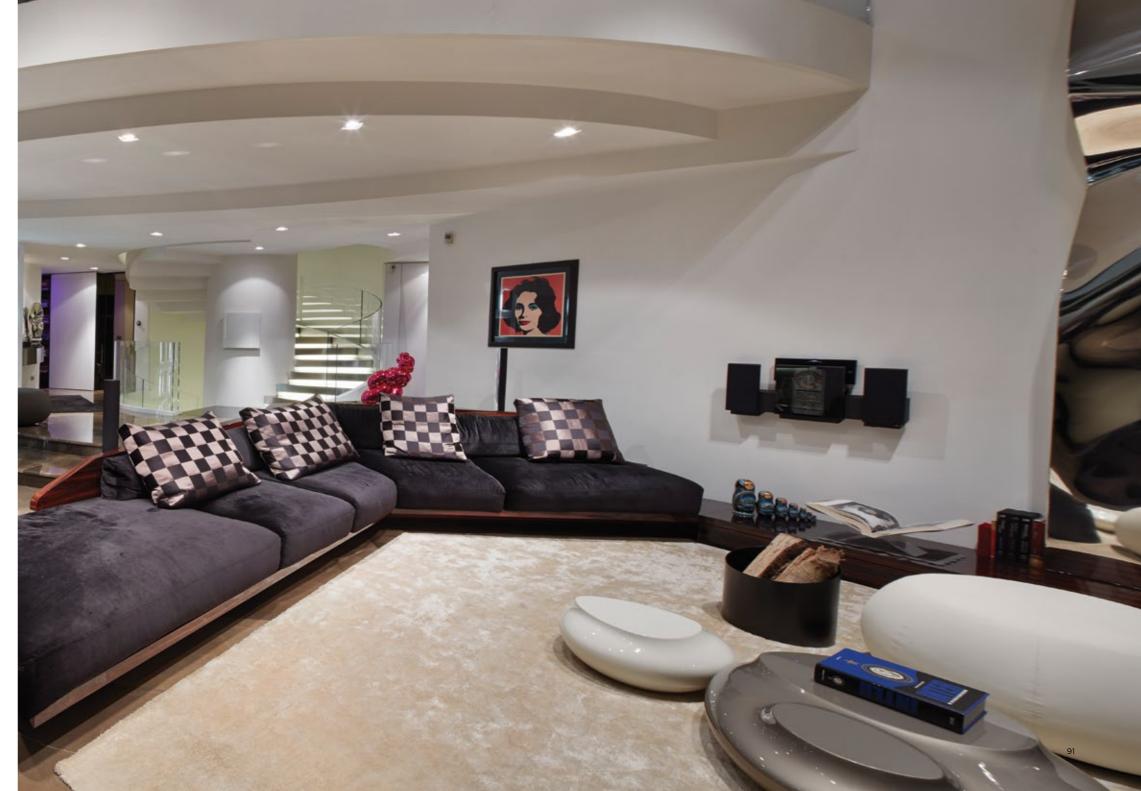

# EXQUISITE VILLA MILAN

R +S

The clients' refined style and passion for contemporary art required an interior design concept to interpret a completely new language outside the traditional ways of expression and complement the architecture of this exceptional private villa in Milan. Designers Igor Rebosio and Federico Spagnulo have reinterpreted artistic movements, from modernism to cubism, and created a design theme inspired by the exquisite curving form of the central spiral staircase.

The interiors draw together a complex combination of elements united by a single vision, thanks to the uniform treatment of reflective and iridescent surfaces and a repeated palette of brown, grey, bronze and cream. Suspended ceilings are finished with LED lights to suggest a variation of lighting moods for day and night.

Living spaces are organised across three floors. The large living room, dining area and kitchen on the ground floor are the heart of the house. The curved windows overlook the garden, flooding rooms in natural light. To accelerate the light reflections further, multifaceted consoles and bronzed mirrors have been used to striking effect. On the first floor, the master suite echoes the curvaceous theme with an elliptic shaped bed by Visionnaire. The bathroom is separated from the bedroom by a panel of black glass. A floor level Duravit Jacuzzi bathtub is the centerpiece, set upon sleek stone flooring.