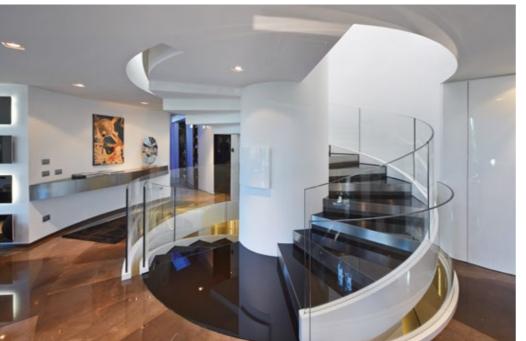

# EXQUISITE VILLA MILAN

R +S

The clients' refined style and passion for contemporary art required an interior design concept to interpret a completely new language outside the traditional ways of expression and complement the architecture of this exceptional private villa in Milan. Designers Igor Rebosio and Federico Spagnulo have reinterpreted artistic movements, from modernism to cubism, and created a design theme inspired by the exquisite curving form of the central spiral staircase.

The interiors draw together a complex combination of elements united by a single vision, thanks to the uniform treatment of reflective and iridescent surfaces and a repeated palette of brown, grey, bronze and cream. Suspended ceilings are finished with LED lights to suggest a variation of lighting moods for day and night.

Living spaces are organised across three floors. The large living room, dining area and kitchen on the ground floor are the heart of the house. The curved windows overlook the garden, flooding rooms in natural light. To accelerate the light reflections further, multifaceted consoles and bronzed mirrors have been used to striking effect. On the first floor, the master suite echoes the curvaceous theme with an elliptic shaped bed by Visionnaire. The bathroom is separated from the bedroom by a panel of black glass. A floor level Duravit Jacuzzi bathtub is the centerpiece, set upon sleek stone flooring.