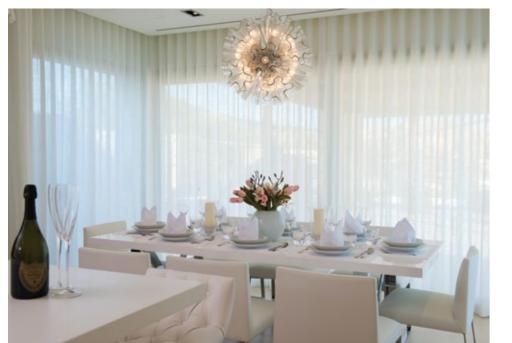

An oval shaped dining table by Porada is the centrepiece in the formal dining room, which is presented with Marioni chairs, upholstered with soft, dove grey velvet by Osborne & Little. In this open plan area, two modern Axo Light chandeliers with smoky-grey glass elements hang above the table.