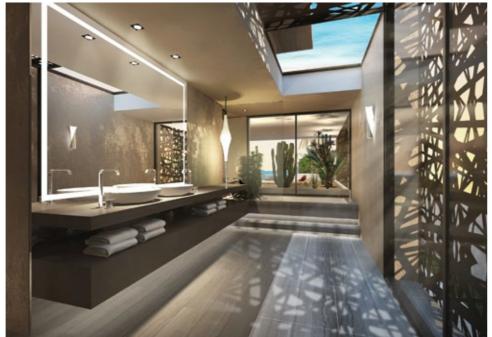

The completed interior design blends stunning textures and finishes, from shimmering velvets and natural woods to 'piedra mallorquina' stone and Portuguese marble. The dove and ivory palette complements accents of chrome, marble and glass, resulting in an opulent aesthetic.

Floor-to-ceiling windows flood the interior spaces in natural light and offer breathtaking views across the bay and surrounding seascape.

The ground floor boasts a formal and informal living room, dining room with the ambience of a "bodega" and an impressive Bulthaup kitchen with dining area. The basement contains a garage for three cars, a gym with spa, a home office and an entertainment room with home cinema.

The six en-suite bedrooms were designed with an ivory and white scheme to mirror the villa exterior and are immaculately furnished.

Most have balconies with stunning sea views, overlooking the extensive terraces and pool.