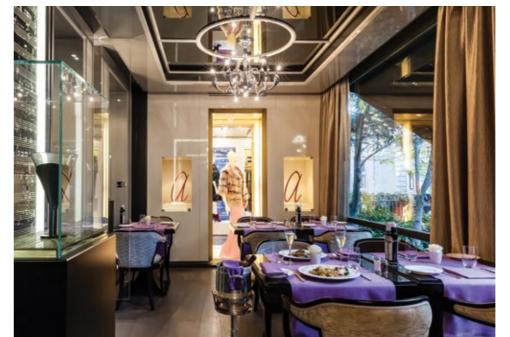

# HOTEL BAGLIONI ROME

R +S

The Baglioni Hotel Regina is situated in the heart of Rome, a stone's throw from the Villa Borghese, Piazza di Spagna and Via Condotti. The hotel is famous for its magnificent selection of rooms in original Art Deco style.

Our team took charge of redesigning the lobby area, restaurant, bar, Art Deco suites and the SPA.

Igor Rebosio and Federico Spagnulo's design concept involved the delicate combination of traditional materials such as marble and crystal, complemented by classical sculptures and art with modern elements using luxurious pattern fabric for upholsteries and soft furnishings, ebony headboards, distinctive silk wall papers and bespoke Murano chandeliers. Special attention has been paid to bathroom designs, offering extraordinary comfort and luxury. The precious black dune marble floor gives a particular majesty and charm to the suites.

The Brunello Lounge & Restaurant's distinguishing features are its atmosphere of refined design and Moroccan style lighting.

We also designed the new Baglioni SPA by Caschera, a metropolitan oasis of harmony between mind and body. This beautifully renovated SPA encompasses a large space featuring two massage rooms, a beauty room, fitness center, sauna, Turkish bath, Jacuzzi and changing rooms. It is an intimate and exclusive location where warming light, fragrance and music create a calming oriental atmosphere, blending with the magnificent style of the hotel.