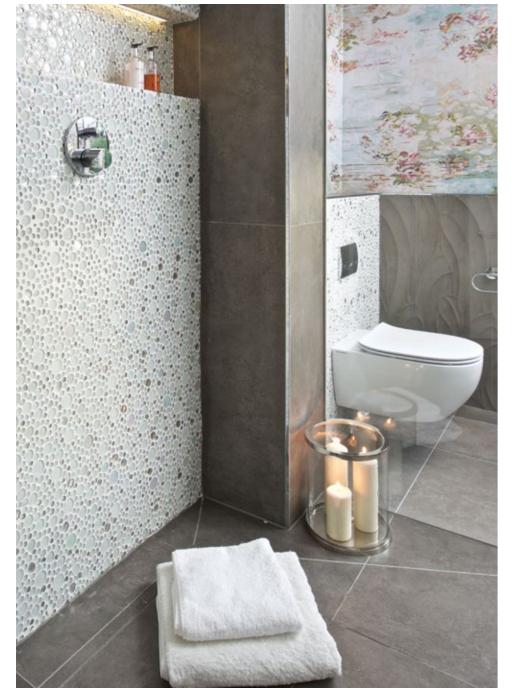

A beautiful Fiam mirror designed by Philippe Stark and a chandelier by Iris, in a light beige glass, also succeed in flooding the bedroom with light. A headboard finished in ivory crocodile-imprinted velvet by Froca complements the cream silk carpet. The en-suite is delicately decorated with a contemporary freestanding bath. Repeating the Black Edition wallpaper gives these adjoining rooms a signature look and complements the exquisite marble and glass mosaic tiles.