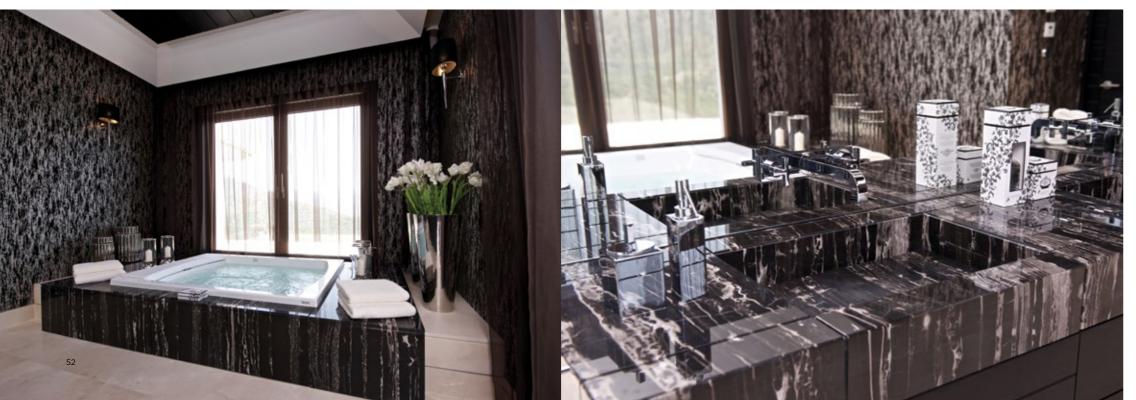

# HOTEL BAGLIONI ROME

R +S

The Baglioni Hotel Regina is situated in the heart of Rome, a stone's throw from the Villa Borghese, Piazza di Spagna and Via Condotti. The hotel is famous for its magnificent selection of rooms in original Art Deco style.

Our team took charge of redesigning the lobby area, restaurant, bar, Art Deco suites and the SPA.

Igor Rebosio and Federico Spagnulo's design concept involved the delicate combination of traditional materials such as marble and crystal, complemented by classical sculptures and art with modern elements using luxurious pattern fabric for upholsteries and soft furnishings, ebony headboards, distinctive silk wall papers and bespoke Murano chandeliers. Special attention has been paid to bathroom designs, offering extraordinary comfort and luxury. The precious black dune marble floor gives a particular majesty and charm to the suites.