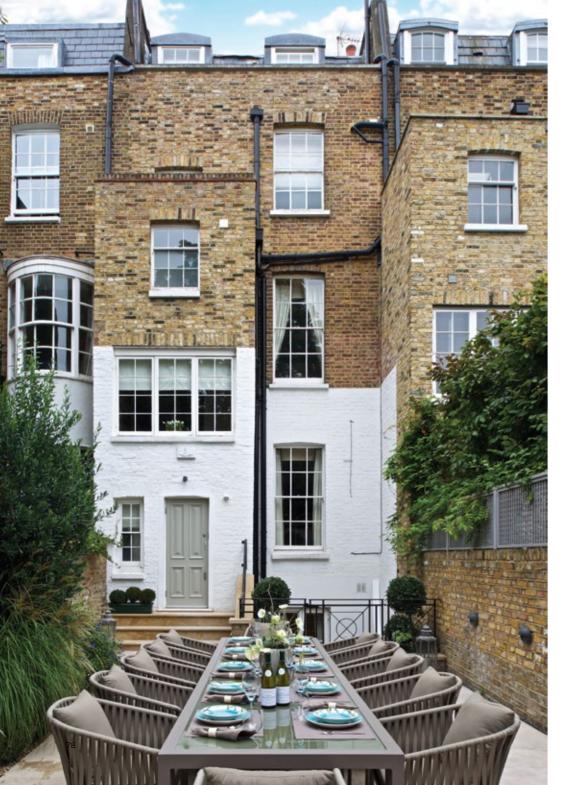

# TOWNHOUSE KENSINGTON

This palatial Victorian townhouse in the heart of London has been immaculately redesigned and refurbished by Taylor Interiors. While staying in keeping with the property's history, which has striking Italianate stucco features to the exterior, the new and highly luxurious interior design for this five-storey home has a truly contemporary twist.

Rooms are reimagined with sumptuous fabrics and wallpapers. The first floor sitting and drawing rooms have beautiful historic details perfectly intact, like the ornate cornicing and wall panels.

Furnishings, including sofas, armchairs and footstools are upholstered in either ivory velvet with ostrich pattern or warm dove frozen velvet. The overall look is completed with a Victorian sandstone fireplace and two exquisite chandeliers by Reflex and Murano glass. Above the dining table hangs a chandelier made from 190 transparent glass pieces in silver, gold and turquoise, which is in a similar style to the one seen in the entrance of the Victoria and Albert Museum.