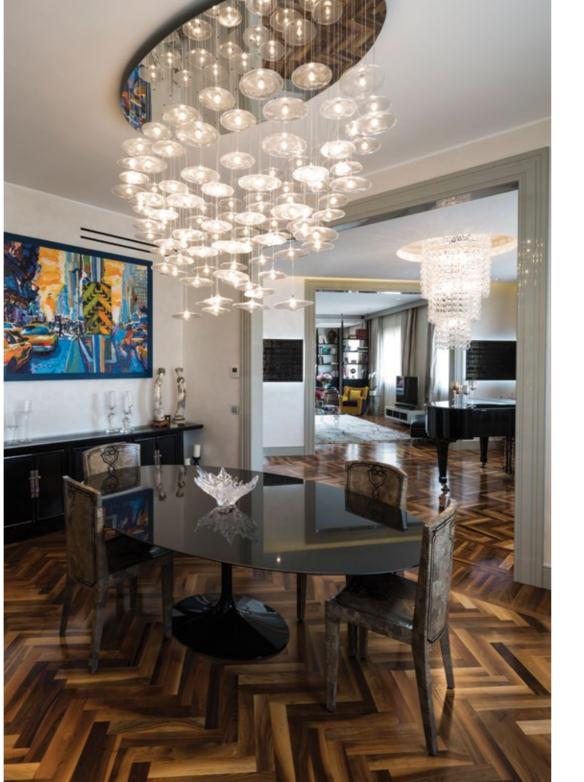

#### R + 9

Igor Rebosio and Federico Spagnulo, reimagined a traditional apartment in central Milan for a creative couple who are avid art collectors. The goal was to emphasise the property's architectural features, while creating contemporary spaces to showcase the impeccable style of the clients and present their splendid art and design collection.

Paintings and sculptures required careful consideration to ensure they were not a secondary element, but instead, were central to the concept. Bespoke display units have been strategically designed and built to display artworks and books, particularly in the living room and the stunning entrance hall, which features two handcrafted units especially made for key sculptural pieces. Suspended ceiling panels with thoughtful LED lighting design and decadent chandeliers add a glamorous finish in each room.

Every space has been impeccably curated, from the reception area with its separate piano room, games room, dining room and kitchen to the master suite with adjoining bathroom. The designers have presented a 20th Century aesthetic reimagined with contemporary elements and traditional features, alongside classic design pieces and furniture.

Repeating visual motifs include the stucco pattern cement flooring in the entrance hal and games room and the brass trim, which is echoed across the door panels and is a striking detail on the fireplace in the games room.