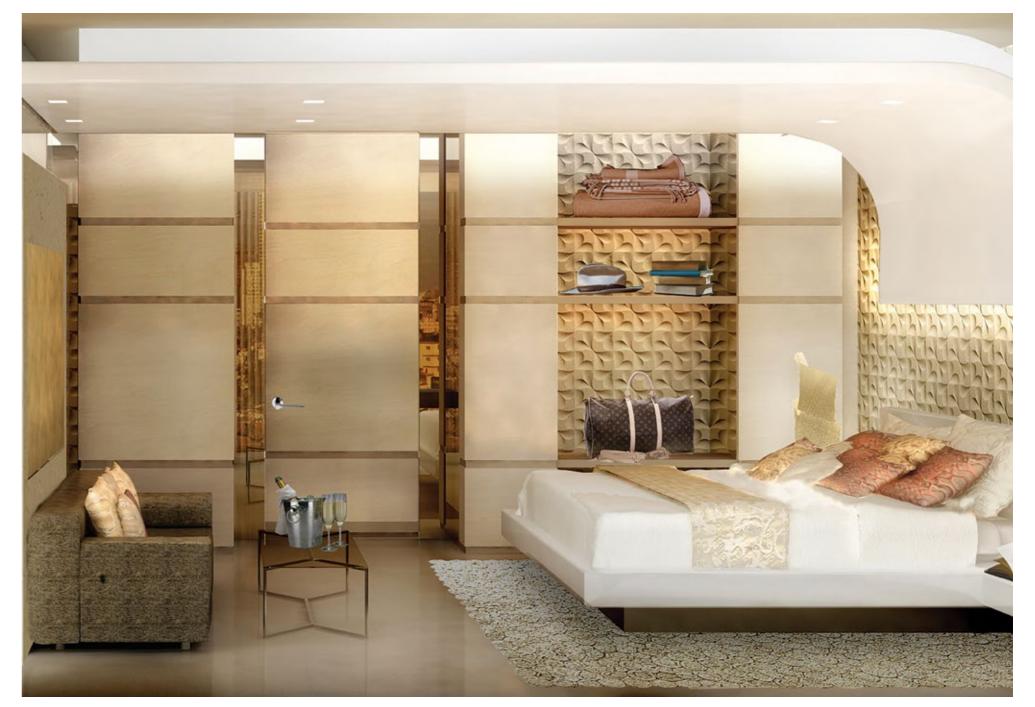

# TOWNHOUSE KENSINGTON

This palatial Victorian townhouse in the heart of London has been immaculately redesigned and refurbished by Taylor Interiors. While staying in keeping with the property's history, which has striking Italianate stucco features to the exterior, the new and highly luxurious interior design for this five-storey home has a truly contemporary twist.

Rooms are reimagined with sumptuous fabrics and wallpapers. The first floor sitting and drawing rooms have beautiful historic details perfectly intact, like the ornate cornicing and wall panels.

Furnishings, including sofas, armchairs and footstools are upholstered in either ivory velvet with ostrich pattern or warm dove frozen velvet. The overall look is completed with a Victorian sandstone fireplace and two exquisite chandeliers by Reflex and Murano glass. Above the dining table hangs a chandelier made from 190 transparent glass pieces in silver, gold and turquoise, which is in a similar style to the one seen in the entrance of the Victoria and Albert Museum.

The master bedroom, with en-suite, has a striking visual design. Romo has turned a beautiful painting by Jessica Zoob into wallpaper and fabric for their Black Edition series. The bright yet serene pattern is a contemporary twist on floral and is used across the room. Furniture such as the fitted wardrobes with built in television by MD House and a side table and large console table, both by Porada, have a mirrored finish to illuminate the room.

A beautiful Fiam mirror designed by Philippe Stark and a chandelier by Iris, in a light beige glass, also succeed in flooding the bedroom with light. A headboard finished in ivory crocodile-imprinted velvet by Froca complements the cream silk carpet. The en-suite is delicately decorated with a contemporary freestanding bath. Repeating the Black Edition wallpaper gives these adjoining rooms a signature look and complements the exquisite marble and glass mosaic tiles.