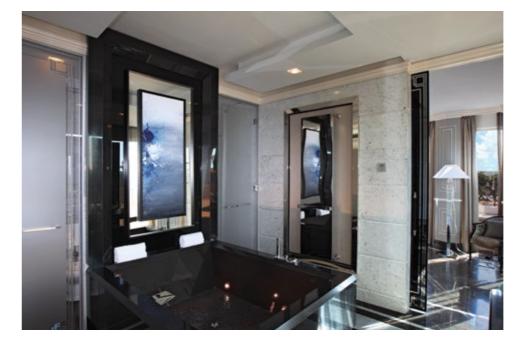

# HOTEL BAGLIONI ROME

R +S

The Baglioni Hotel Regina is situated in the heart of Rome, a stone's throw from the Villa Borghese, Piazza di Spagna and Via Condotti. The hotel is famous for its magnificent selection of rooms in original Art Deco style.

Our team took charge of redesigning the lobby area, restaurant, bar, Art Deco suites and the SPA.

Igor Rebosio and Federico Spagnulo's design concept involved the delicate combination of traditional materials such as marble and crystal, complemented by classical sculptures and art with modern elements using luxurious pattern fabric for upholsteries and soft furnishings, ebony headboards, distinctive silk wall papers and bespoke Murano chandeliers. Special attention has been paid to bathroom designs, offering extraordinary comfort and luxury. The precious black dune marble floor gives a particular majesty and charm to the suites.