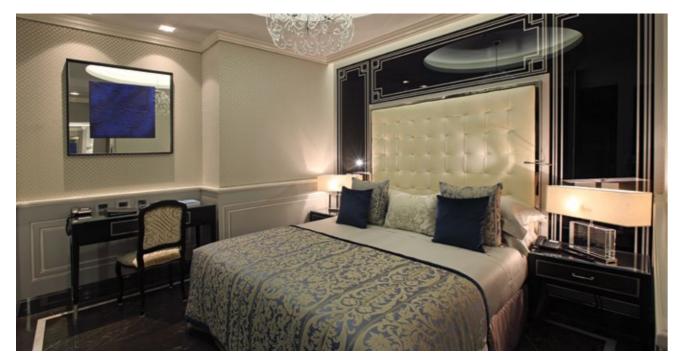

# TOWNHOUSE KENSINGTON

This palatial Victorian townhouse in the heart of London has been immaculately redesigned and refurbished by Taylor Interiors. While staying in keeping with the property's history, which has striking Italianate stucco features to the exterior, the new and highly luxurious interior design for this five-storey home has a truly contemporary twist.

Rooms are reimagined with sumptuous fabrics and wallpapers. The first floor sitting and drawing rooms have beautiful historic details perfectly intact, like the ornate cornicing and wall panels.

Furnishings, including sofas, armchairs and footstools are upholstered in either ivory velvet with ostrich pattern or warm dove frozen velvet. The overall look is completed with a Victorian sandstone fireplace and two exquisite chandeliers by Reflex and Murano glass. Above the dining table hangs a chandelier made from 190 transparent glass pieces in silver, gold and turquoise, which is in a similar style to the one seen in the entrance of the Victoria and Albert Museum.

The master bedroom, with en-suite, has a striking visual design. Romo has turned a beautiful painting by Jessica Zoob into wallpaper and fabric for their Black Edition series. The bright yet serene pattern is a contemporary twist on floral and is used across the room. Furniture such as the fitted wardrobes with built in television by MD House and a side table and large console table, both by Porada, have a mirrored finish to illuminate the room.

A beautiful Fiam mirror designed by Philippe Stark and a chandelier by Iris, in a light beige glass, also succeed in flooding the bedroom with light. A headboard finished in ivory crocodile-imprinted velvet by Froca complements the cream silk carpet. The en-suite is delicately decorated with a contemporary freestanding bath. Repeating the Black Edition wallpaper gives these adjoining rooms a signature look and complements the exquisite marble and glass mosaic tiles.