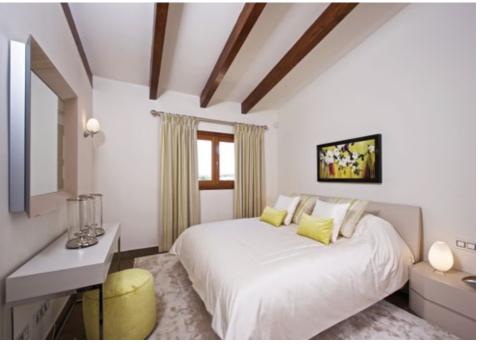

The interior of this beautiful country home feels light and welcoming, with a uniform colour palette of ivory tones, complemented with American walnut wood furnishings. For each room, an accent colour was chosen to work in harmony with the surrounding natural landscapes. The shades chosen include: violet, lime yellow and turquoise.