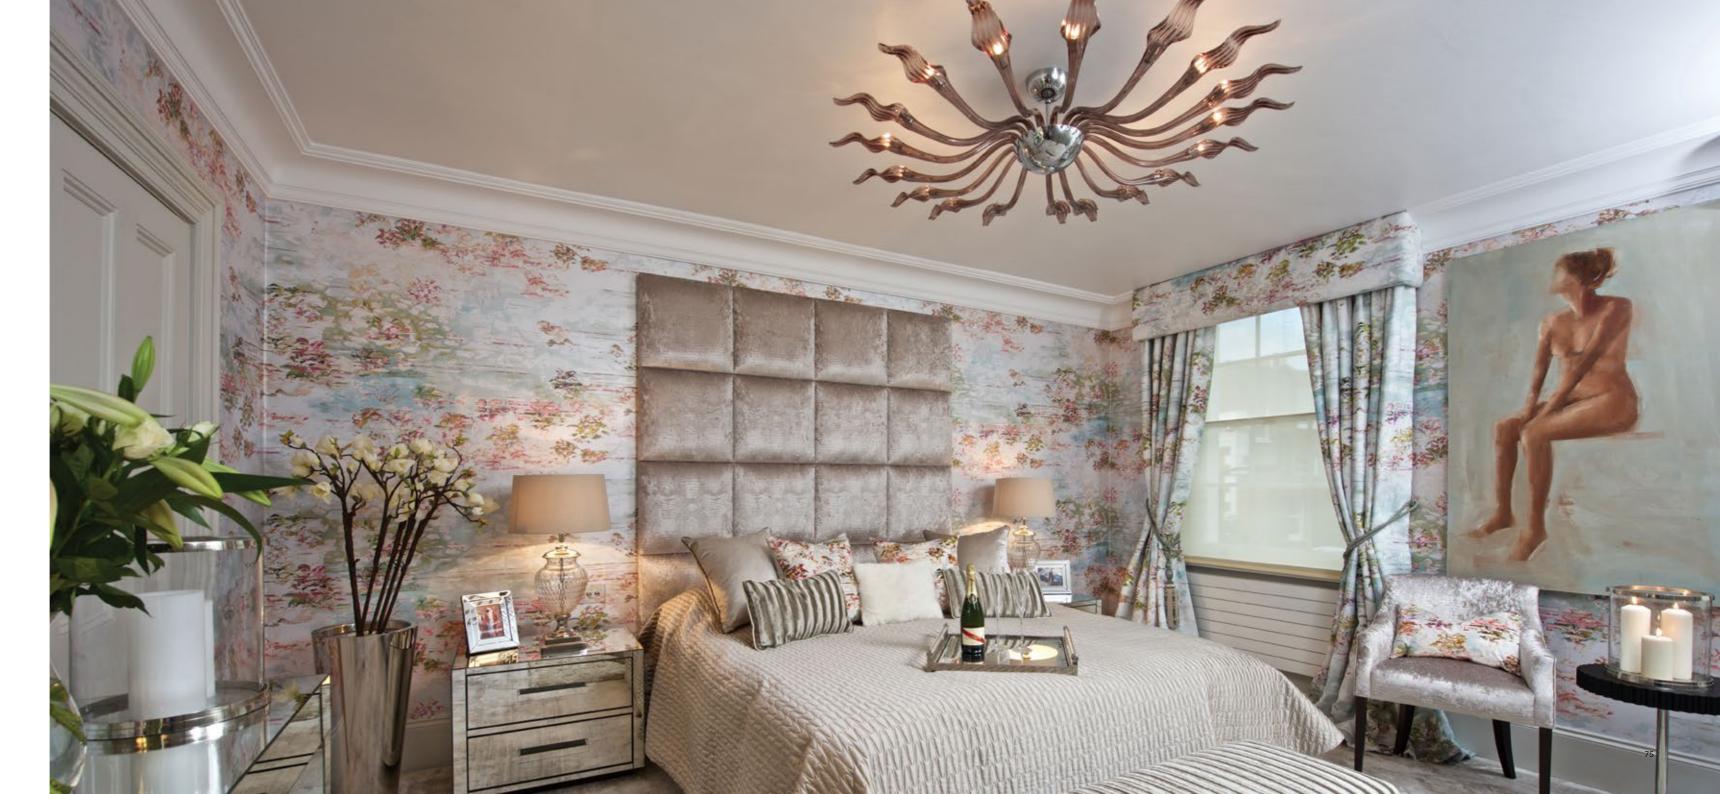

The master bedroom, with en-suite, has a striking visual design. Romo has turned a beautiful painting by Jessica Zoob into wallpaper and fabric for their Black Edition series. The bright yet serene pattern is a contemporary twist on floral and is used across the room. Furniture such as the fitted wardrobes with built in television by MD House and a side table and large console table, both by Porada, have a mirrored finish to illuminate the room.

A beautiful Fiam mirror designed by Philippe Stark and a chandelier by Iris, in a light beige glass, also succeed in flooding the bedroom with light. A headboard finished in ivory crocodile-imprinted velvet by Froca complements the cream silk carpet. The en-suite is delicately decorated with a contemporary freestanding bath. Repeating the Black Edition wallpaper gives these adjoining rooms a signature look and complements the exquisite marble and glass mosaic tiles.