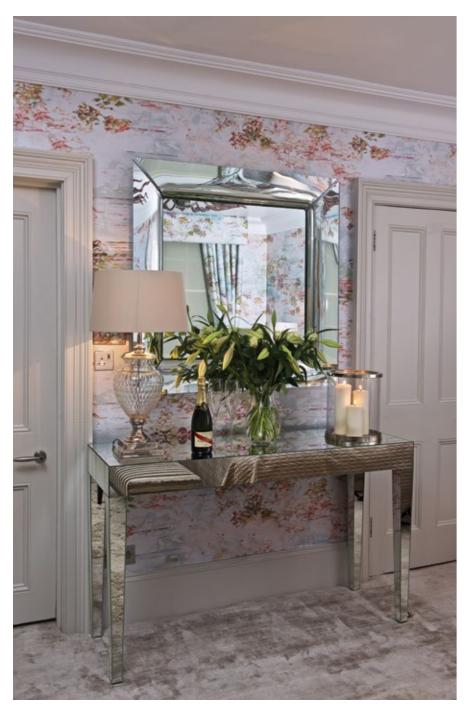

The master bedroom, with en-suite, has a striking visual design. Romo has turned a beautiful painting by Jessica Zoob into wallpaper and fabric for their Black Edition series. The bright yet serene pattern is a contemporary twist on floral and is used across the room. Furniture such as the fitted wardrobes with built in television by MD House and a side table and large console table, both by Porada, have a mirrored finish to illuminate the room.

A beautiful Fiam mirror designed by Philippe Stark and a chandelier by Iris, in a light beige glass, also succeed in flooding the bedroom with light. A headboard finished in ivory crocodile-imprinted velvet by Froca complements the cream silk carpet. The en-suite is delicately decorated with a contemporary freestanding bath. Repeating the Black Edition wallpaper gives these adjoining rooms a signature look and complements the exquisite marble and glass mosaic tiles.