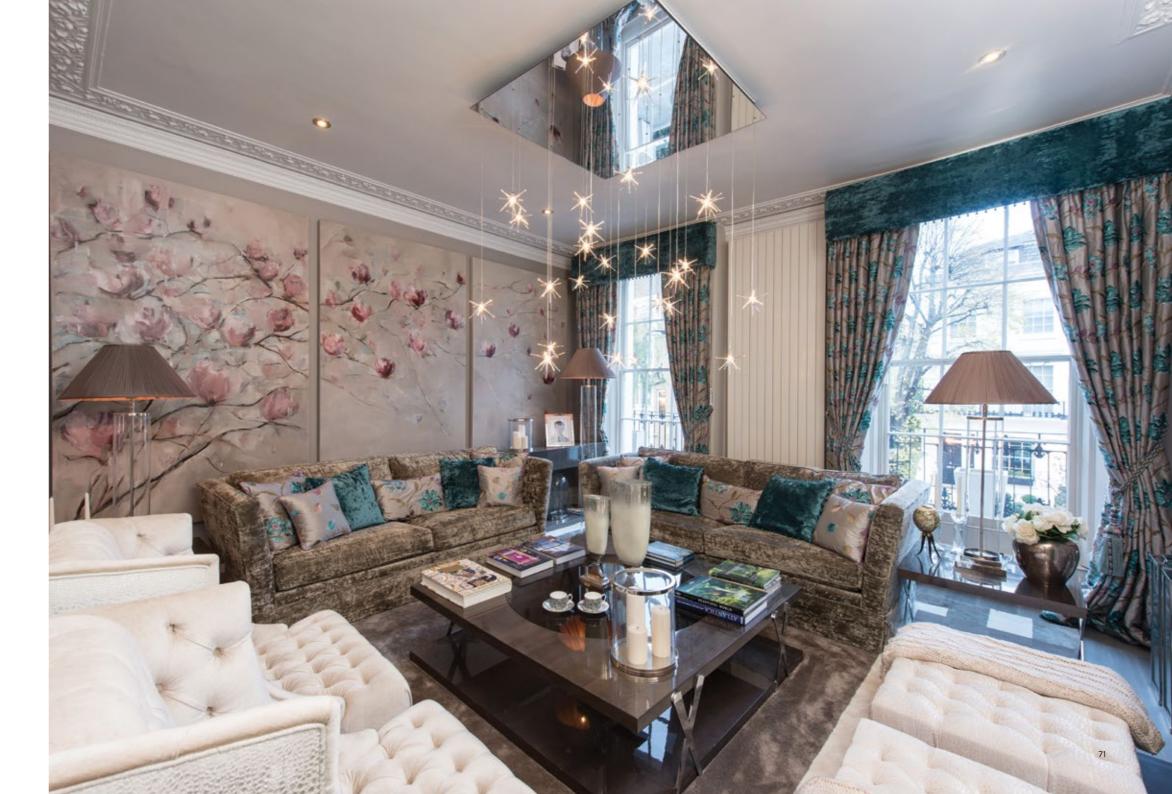

# CASA ALEGRA

Our award-winning design studio injected sumptuous glamour into the interiors of this exclusive holiday retreat. Designed and built for international clients, the highly luxurious surroundings allow the couple to rejuvenate and entertain in style.

The carefully curated look that flows seamlessly through each room, blends decadent masculinity with the finest natural materials, from Italian marble and stone to leather and crystal. Exuding originality and opulence, bespoke design details are married with state-of-the-art technical capabilities. A sumptuous palette of chocolate black, cream and ivory imbues the villa with a soothing atmosphere.

Our team worked closely with the architect to imagine the property in its final form. The unique layout offers a diversity of spaces and mixed ceiling heights play with visual scale. Art Deco features repeated through the architecture are echoed by the striking design touches to 'wow' visitors.

The exquisite lighting design is one of the villa's best features. Our team was in charge of all interior and exterior lights, providing a clever combination of components to illuminate, create individual moods and add definition.