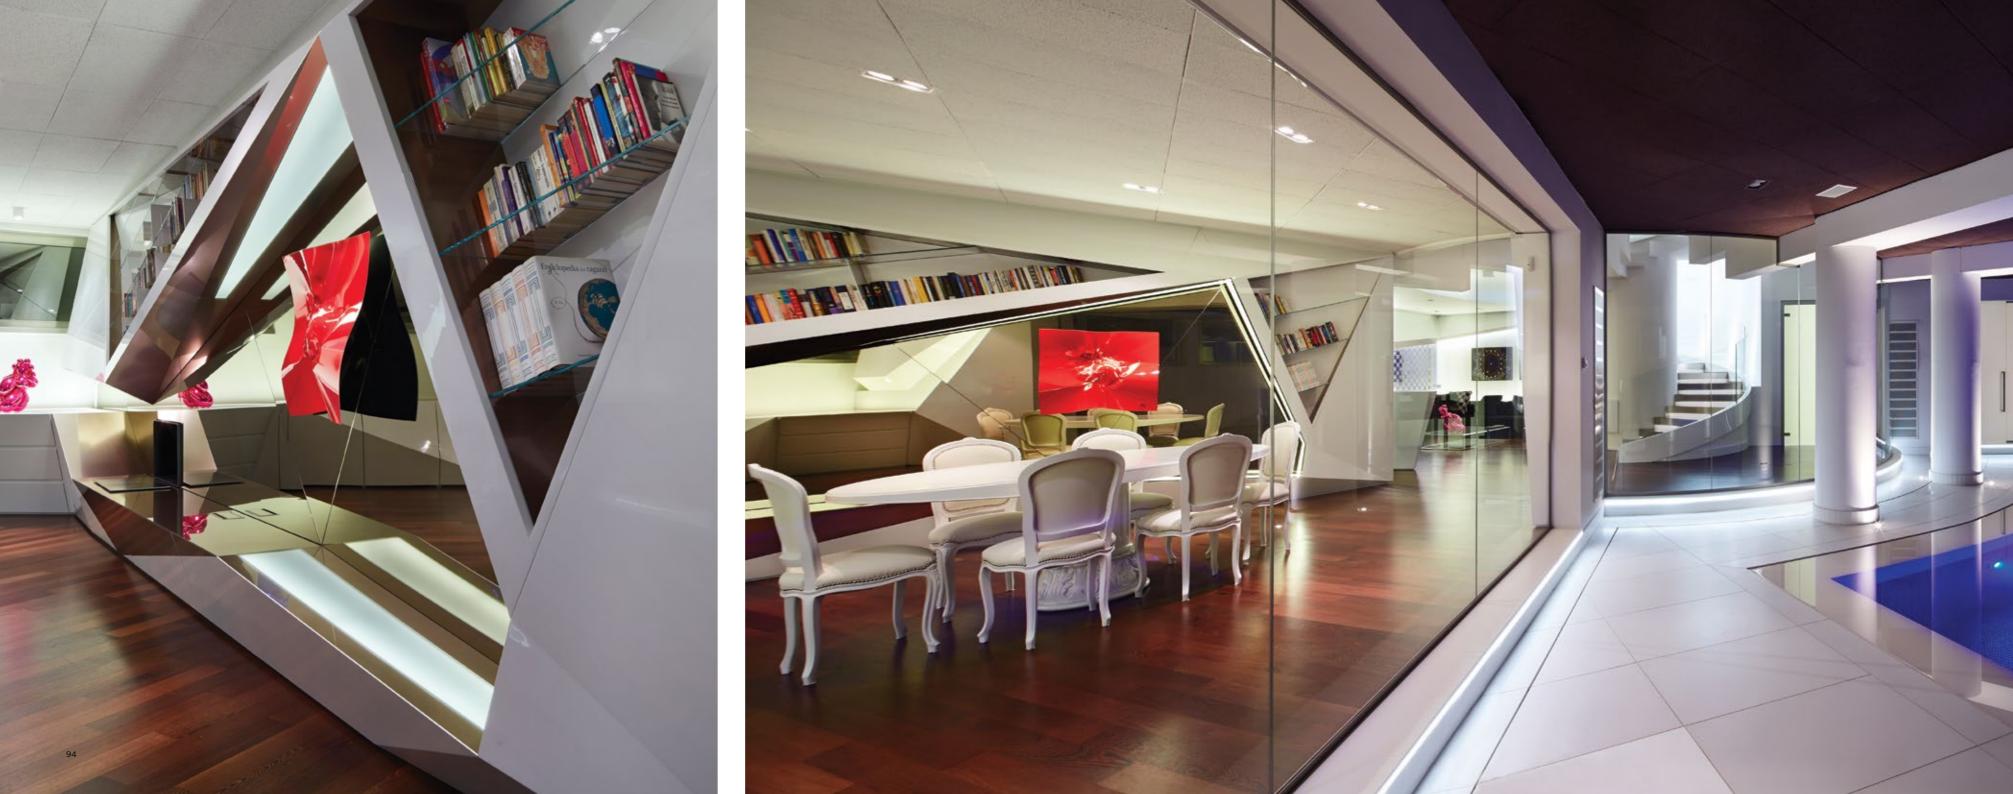

#### R + 9

Igor Rebosio and Federico Spagnulo, reimagined a traditional apartment in central Milan for a creative couple who are avid art collectors. The goal was to emphasise the property's architectural features, while creating contemporary spaces to showcase the impeccable style of the clients and present their splendid art and design collection.

Paintings and sculptures required careful consideration to ensure they were not a secondary element, but instead, were central to the concept. Bespoke display units have been strategically designed and built to display artworks and books, particularly in the living room and the stunning entrance hall, which features two handcrafted units especially made for key sculptural pieces. Suspended ceiling panels with thoughtful LED lighting design and decadent chandeliers add a glamorous finish in each room.

Every space has been impeccably curated, from the reception area with its separate piano room, games room, dining room and kitchen to the master suite with adjoining bathroom. The designers have presented a 20th Century aesthetic reimagined with contemporary elements and traditional features, alongside classic design pieces and furniture.

Repeating visual motifs include the stucco pattern cement flooring in the entrance hal and games room and the brass trim, which is echoed across the door panels and is a striking detail on the fireplace in the games room.