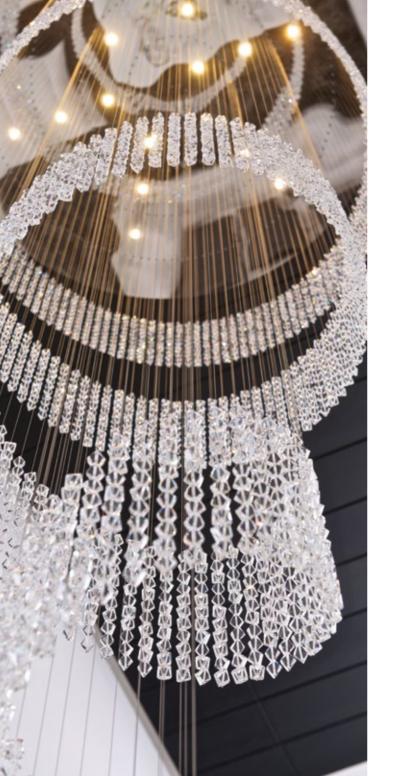

Rooms are reimagined with sumptuous fabrics and wallpapers. The first floor sitting and drawing rooms have beautiful historic details perfectly intact, like the ornate cornicing and wall panels.

Furnishings, including sofas, armchairs and footstools are upholstered in either ivory velvet with ostrich pattern or warm dove frozen velvet. The overall look is completed with a Victorian sandstone fireplace and two exquisite chandeliers by Reflex and Murano glass. Above the dining table hangs a chandelier made from 190 transparent glass pieces in silver, gold and turquoise, which is in a similar style to the one seen in the entrance of the Victoria and Albert Museum.