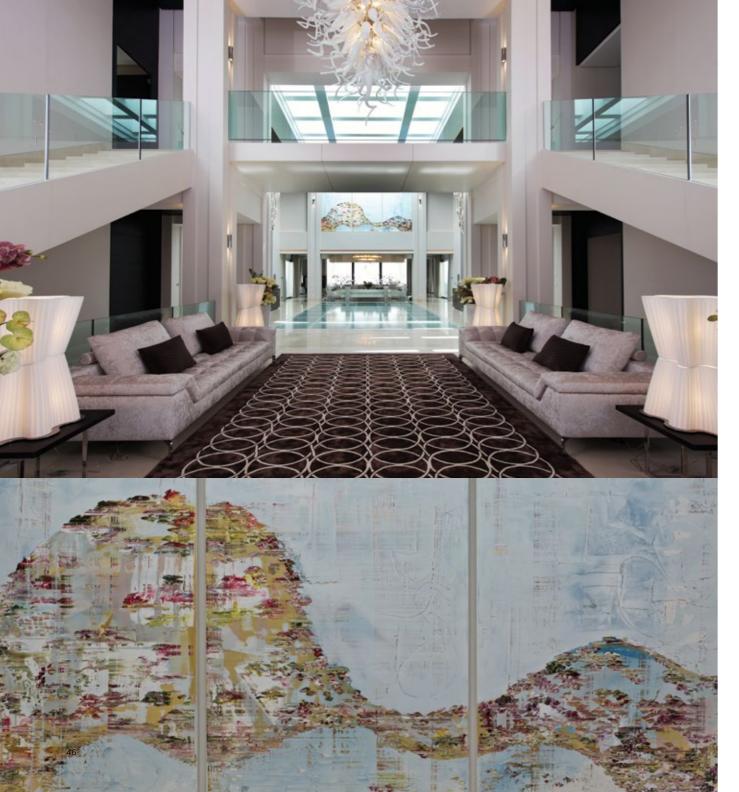

#### R + 9

Igor Rebosio and Federico Spagnulo, reimagined a traditional apartment in central Milan for a creative couple who are avid art collectors. The goal was to emphasise the property's architectural features, while creating contemporary spaces to showcase the impeccable style of the clients and present their splendid art and design collection.

Paintings and sculptures required careful consideration to ensure they were not a secondary element, but instead, were central to the concept. Bespoke display units have been strategically designed and built to display artworks and books, particularly in the living room and the stunning entrance hall, which features two handcrafted units especially made for key sculptural pieces. Suspended ceiling panels with thoughtful LED lighting design and decadent chandeliers add a glamorous finish in each room.

Every space has been impeccably curated, from the reception area with its separate piano room, games room, dining room and kitchen to the master suite with adjoining bathroom. The designers have presented a 20th Century aesthetic reimagined with contemporary elements and traditional features, alongside classic design pieces and furniture.