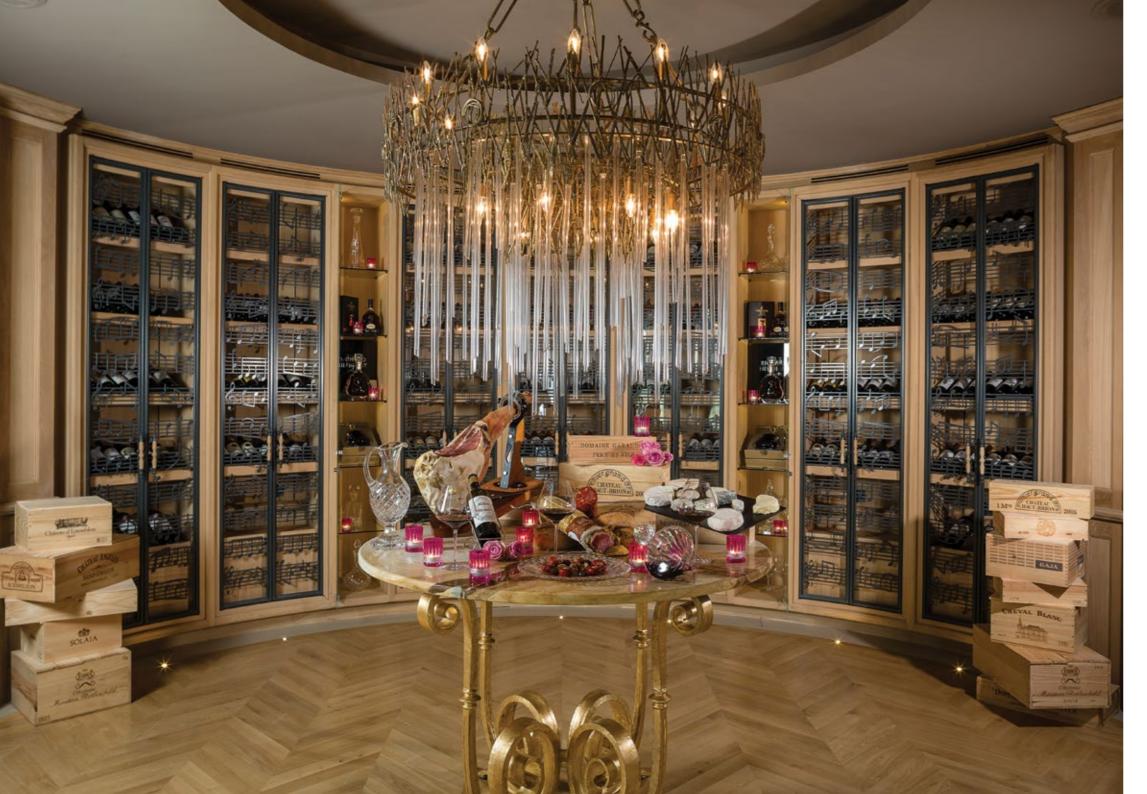

This five-star Relais & Châteaux hotel occupying an elegant 18th century residence offers top-of-the-range facilities combined with service renowned for its excellence.

Federico Spagnulo and Igor Rebosio were responsible for creating the new SPA, pool area and wine cellar.

One of the most beautiful wine cellars in the region is now housed in the hotel's elegant 18th Century Pavilion. The shape of the Wine Cellar corresponds to a decanter: one enters a long room which resembles the neck before reaching the main rounded room. A wooden ambience with a natural and playful atmosphere also gives the impression of entering a wooden music instrument, perhaps a mandolin. The music notes sculpted on the oak tree echo the famous and celebrated opera festival of Aix-en-Provence.