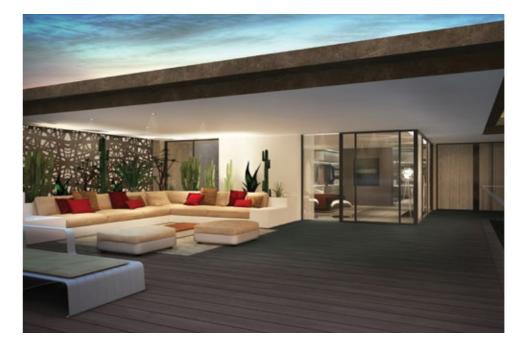

# VILLA ANDRATX MALLORCA, SPAIN

This spectacular minimalist villa is a masterpiece of contemporary architecture, designed exclusively for a family with grown up children who love to entertain. An exquisite holiday retreat, the home is nestled in beautiful Port Andratx, one of the Mediterranean's most exclusive resorts.

The Taylor Interiors team was appointed to furnish the property and worked closely throughout the construction with the developer, PH Mallorca, who produce exclusive homes for high-net-worth clients. This successful collaboration resulted in beautiful exterior and interior spaces, making this special villa one of Mallorca's most coveted properties.

The completed interior design blends stunning textures and finishes, from shimmering velvets and natural woods to 'piedra mallorquina' stone and Portuguese marble. The dove and ivory palette complements accents of chrome, marble and glass, resulting in an opulent aesthetic.

Floor-to-ceiling windows flood the interior spaces in natural light and offer breathtaking views across the bay and surrounding seascape.

The ground floor boasts a formal and informal living room, dining room with the ambience of a "bodega" and an impressive Bulthaup kitchen with dining area. The basement contains a garage for three cars, a gym with spa, a home office and an entertainment room with home cinema.