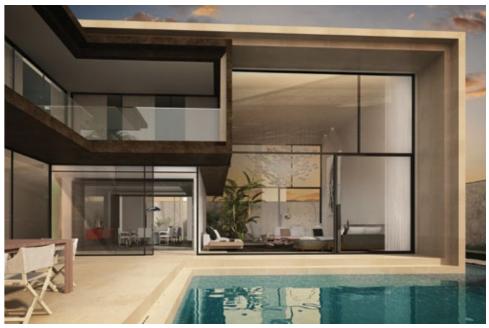

# VILLA ANDRATX MALLORCA, SPAIN

This spectacular minimalist villa is a masterpiece of contemporary architecture, designed exclusively for a family with grown up children who love to entertain. An exquisite holiday retreat, the home is nestled in beautiful Port Andratx, one of the Mediterranean's most exclusive resorts.

The completed interior design blends stunning textures and finishes, from shimmering velvets and natural woods to 'piedra mallorquina' stone and Portuguese marble. The dove and ivory palette complements accents of chrome, marble and glass, resulting in an opulent aesthetic.

Floor-to-ceiling windows flood the interior spaces in natural light and offer breathtaking views across the bay and surrounding seascape.

The ground floor boasts a formal and informal living room, dining room with the ambience of a "bodega" and an impressive Bulthaup kitchen with dining area. The basement contains a garage for three cars, a gym with spa, a home office and an entertainment room with home cinema.

The six en-suite bedrooms were designed with an ivory and white scheme to mirror the villa exterior and are immaculately furnished.

Most have balconies with stunning sea views, overlooking the extensive terraces and pool.