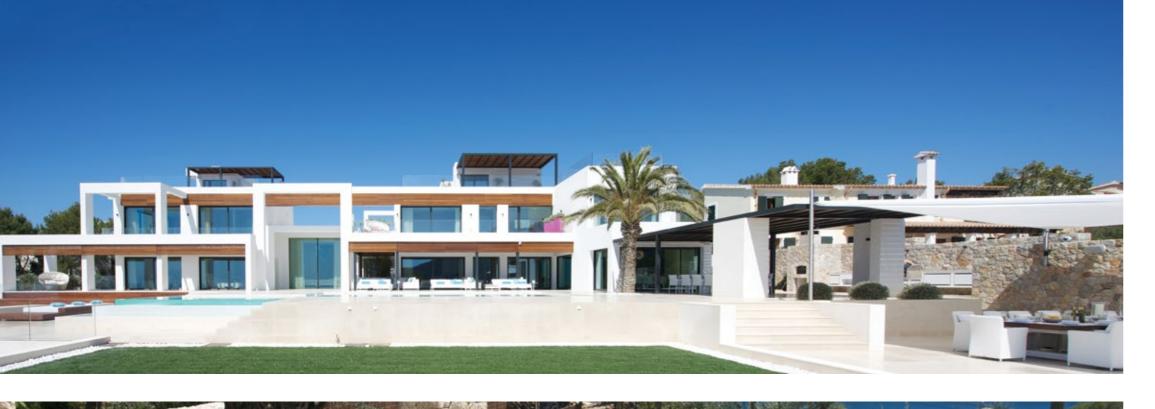

# VILLA ANDRATX MALLORCA, SPAIN

This spectacular minimalist villa is a masterpiece of contemporary architecture, designed exclusively for a family with grown up children who love to entertain. An exquisite holiday retreat, the home is nestled in beautiful Port Andratx, one of the Mediterranean's most exclusive resorts.

The Taylor Interiors team was appointed to furnish the property and worked closely throughout the construction with the developer, PH Mallorca, who produce exclusive homes for high-net-worth clients. This successful collaboration resulted in beautiful exterior and interior spaces, making this special villa one of Mallorca's most coveted properties.

The completed interior design blends stunning textures and finishes, from shimmering velvets and natural woods to 'piedra mallorquina' stone and Portuguese marble. The dove and ivory palette complements accents of chrome, marble and glass, resulting in an opulent aesthetic.