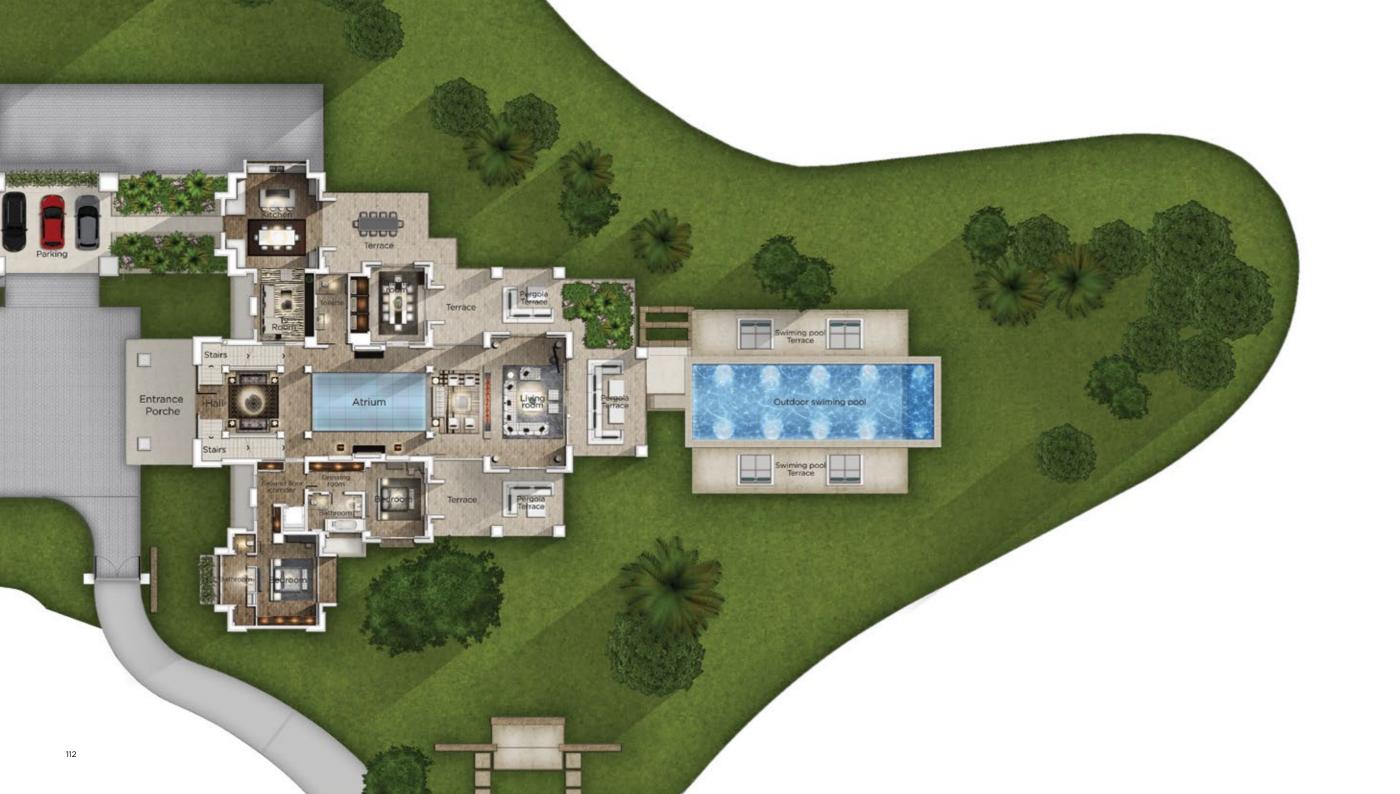

# FLOOR PLANS

We provide beautifully designed floor plans for the entire property to help the client visualise the space.

This is an example of a floor plan produced by our design team for the Casa Alegra villa. The plan enabled our clients to visualise how their completed ground floor space would look before production began.

This plan allowed us to work with our clients to demonstrate where furnishings and decorative elements would be arranged and to look at the overview of the ground floor. We were able to discuss how the spaces would flow between one another.