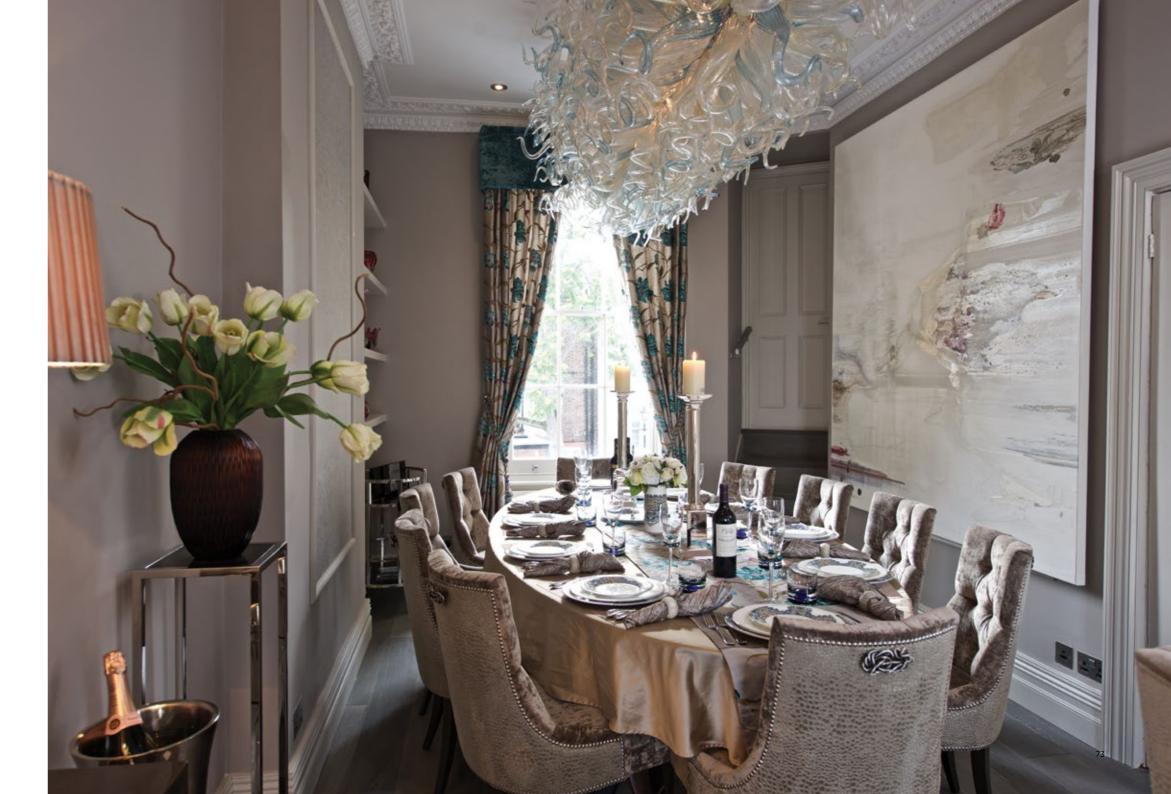

# TOWNHOUSE KENSINGTON

This palatial Victorian townhouse in the heart of London has been immaculately redesigned and refurbished by Taylor Interiors. While staying in keeping with the property's history, which has striking Italianate stucco features to the exterior, the new and highly luxurious interior design for this five-storey home has a truly contemporary twist.

Rooms are reimagined with sumptuous fabrics and wallpapers. The first floor sitting and drawing rooms have beautiful historic details perfectly intact, like the ornate cornicing and wall panels.

Furnishings, including sofas, armchairs and footstools are upholstered in either ivory velvet with ostrich pattern or warm dove frozen velvet. The overall look is completed with a Victorian sandstone fireplace and two exquisite chandeliers by Reflex and Murano glass. Above the dining table hangs a chandelier made from 190 transparent glass pieces in silver, gold and turquoise, which is in a similar style to the one seen in the entrance of the Victoria and Albert Museum.