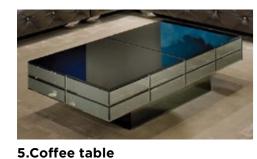

2. Chaisse Lounge CASADESUS - Marlow 498/22 165 x 123 x h.87cm

Upholstery - FROCA - Elephant 07

6. Coffee table CASADESUS - Ref.M9 - C-table (white glass) 150 x 150cm

10. Floor lamp FLOS - Rome moon floor F6109000 d.50 x h.160cm