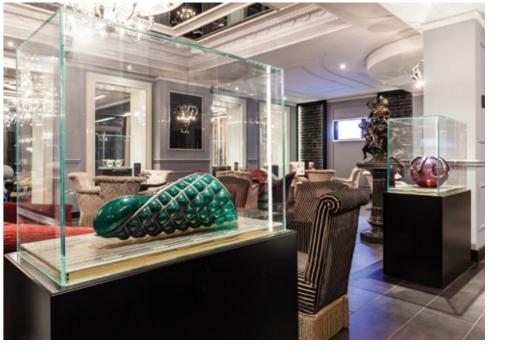

# HOTEL BAGLIONI ROME

R +S

The Baglioni Hotel Regina is situated in the heart of Rome, a stone's throw from the Villa Borghese, Piazza di Spagna and Via Condotti. The hotel is famous for its magnificent selection of rooms in original Art Deco style.

Our team took charge of redesigning the lobby area, restaurant, bar, Art Deco suites and the SPA.

Igor Rebosio and Federico Spagnulo's design concept involved the delicate combination of traditional materials such as marble and crystal, complemented by classical sculptures and art with modern elements using luxurious pattern fabric for upholsteries and soft furnishings, ebony headboards, distinctive silk wall papers and bespoke Murano chandeliers. Special attention has been paid to bathroom designs, offering extraordinary comfort and luxury. The precious black dune marble floor gives a particular majesty and charm to the suites.

The Brunello Lounge & Restaurant's distinguishing features are its atmosphere of refined design and Moroccan style lighting.

We also designed the new Baglioni SPA by Caschera, a metropolitan oasis of harmony between mind and body. This beautifully renovated SPA encompasses a large space featuring two massage rooms, a beauty room, fitness center, sauna, Turkish bath, Jacuzzi and changing rooms. It is an intimate and exclusive location where warming light, fragrance and music create a calming oriental atmosphere, blending with the magnificent style of the hotel.