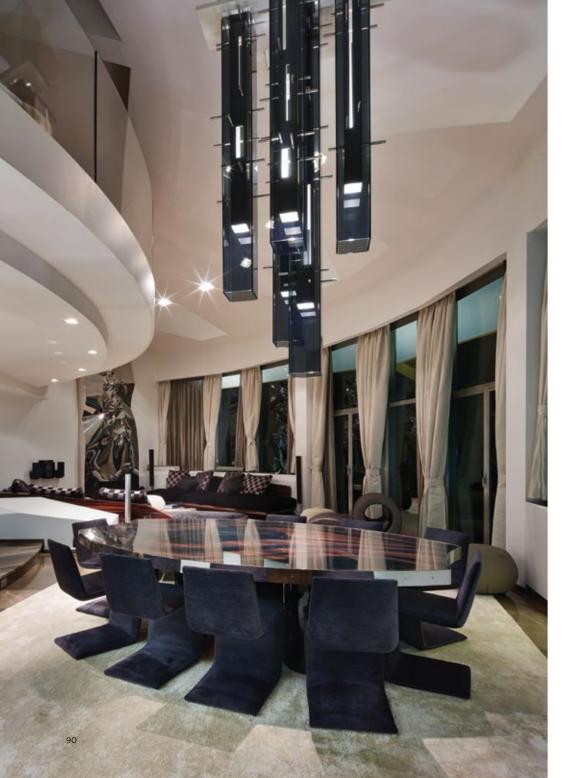

# EXQUISITE VILLA MILAN

R +S

The clients' refined style and passion for contemporary art required an interior design concept to interpret a completely new language outside the traditional ways of expression and complement the architecture of this exceptional private villa in Milan. Designers Igor Rebosio and Federico Spagnulo have reinterpreted artistic movements, from modernism to cubism, and created a design theme inspired by the exquisite curving form of the central spiral staircase.

The interiors draw together a complex combination of elements united by a single vision, thanks to the uniform treatment of reflective and iridescent surfaces and a repeated palette of brown, grey, bronze and cream. Suspended ceilings are finished with LED lights to suggest a variation of lighting moods for day and night.

Living spaces are organised across three floors. The large living room, dining area and kitchen on the ground floor are the heart of the house. The curved windows overlook the garden, flooding rooms in natural light. To accelerate the light reflections further, multifaceted consoles and bronzed mirrors have been used to striking effect. On the first floor, the master suite echoes the curvaceous theme with an elliptic shaped bed by Visionnaire. The bathroom is separated from the bedroom by a panel of black glass. A floor level Duravit Jacuzzi bathtub is the centerpiece, set upon sleek stone flooring.