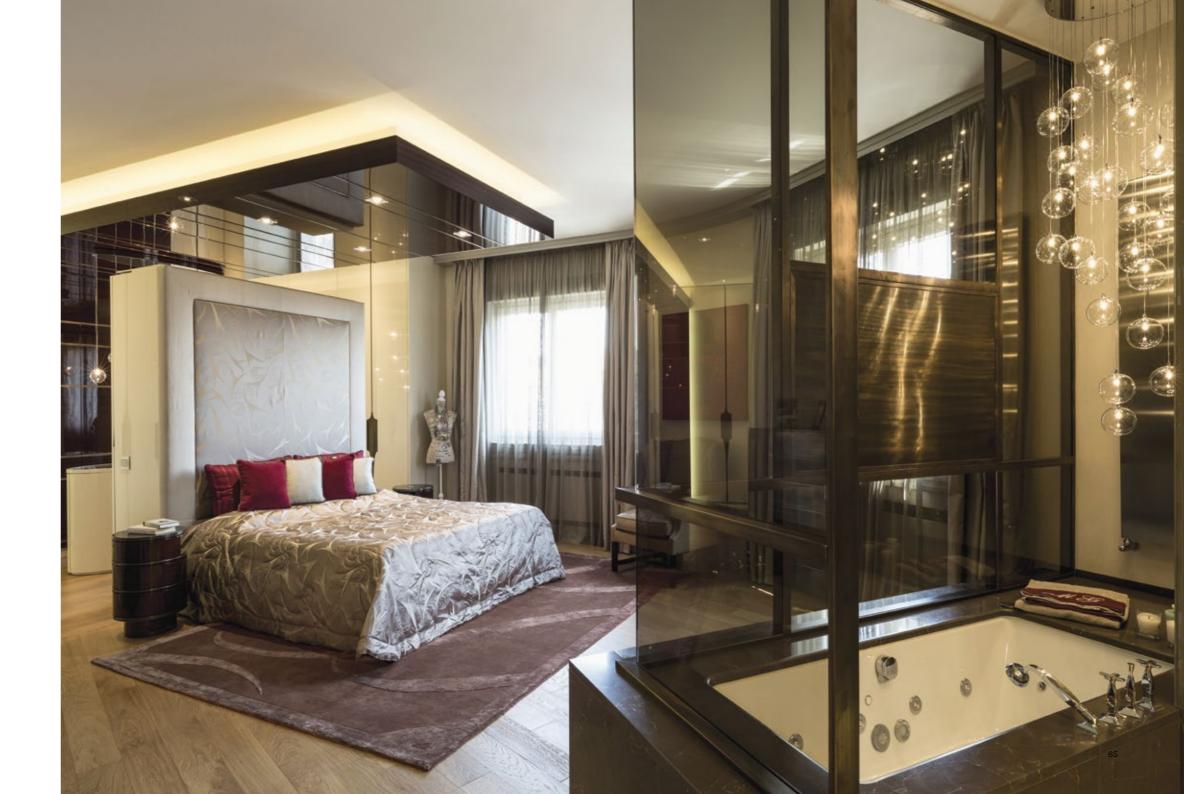

The capacious master suite has a black suspended ceiling panel, mirrored by the oval bedside tables with a black lacquer finish. A palette of taupe and truffle repeat across the matching upholstered headboard and bedspread in Rubelli fabric and curtains in plain silk by Dedar. Scatter cushions in burgundy red provide a striking accent. The bathroom is sinuously linked to the bedroom by a smoked glass screen framed in brass, with a floor-level Murano Due bath, exuding the decadent ambience of a 5 Star hotel.