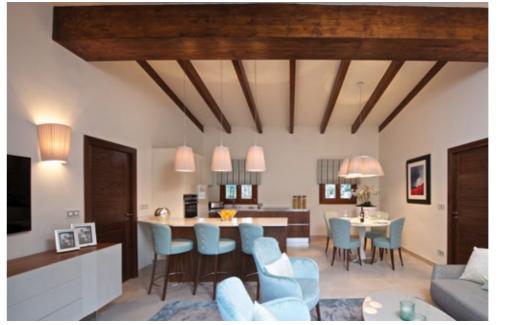

# CASA ALEGRA

Our award-winning design studio injected sumptuous glamour into the interiors of this exclusive holiday retreat. Designed and built for international clients, the highly luxurious surroundings allow the couple to rejuvenate and entertain in style.

The carefully curated look that flows seamlessly through each room, blends decadent masculinity with the finest natural materials, from Italian marble and stone to leather and crystal. Exuding originality and opulence, bespoke design details are married with state-of-the-art technical capabilities. A sumptuous palette of chocolate black, cream and ivory imbues the villa with a soothing atmosphere.

Our team worked closely with the architect to imagine the property in its final form. The unique layout offers a diversity of spaces and mixed ceiling heights play with visual scale. Art Deco features repeated through the architecture are echoed by the striking design touches to 'wow' visitors.

The exquisite lighting design is one of the villa's best features. Our team was in charge of all interior and exterior lights, providing a clever combination of components to illuminate, create individual moods and add definition.