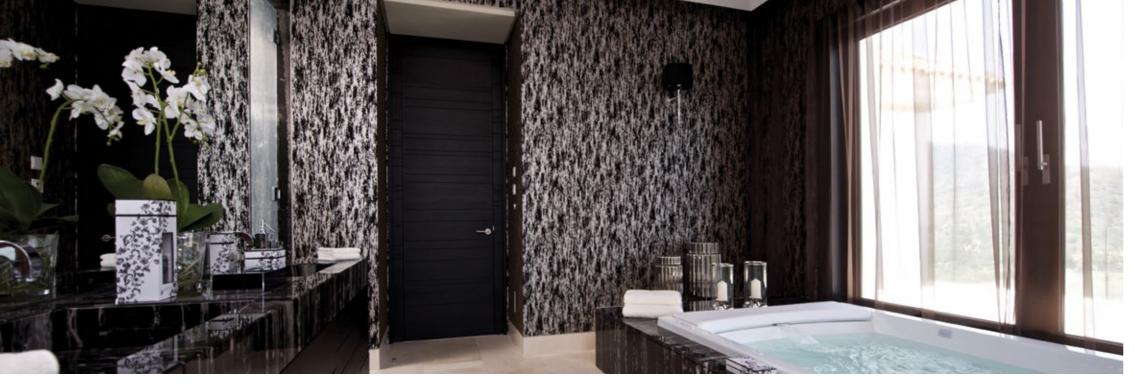

# HOTEL BAGLIONI ROME

R +S

The Baglioni Hotel Regina is situated in the heart of Rome, a stone's throw from the Villa Borghese, Piazza di Spagna and Via Condotti. The hotel is famous for its magnificent selection of rooms in original Art Deco style.

Our team took charge of redesigning the lobby area, restaurant, bar, Art Deco suites and the SPA.

Igor Rebosio and Federico Spagnulo's design concept involved the delicate combination of traditional materials such as marble and crystal, complemented by classical sculptures and art with modern elements using luxurious pattern fabric for upholsteries and soft furnishings, ebony headboards, distinctive silk wall papers and bespoke Murano chandeliers. Special attention has been paid to bathroom designs, offering extraordinary comfort and luxury. The precious black dune marble floor gives a particular majesty and charm to the suites.