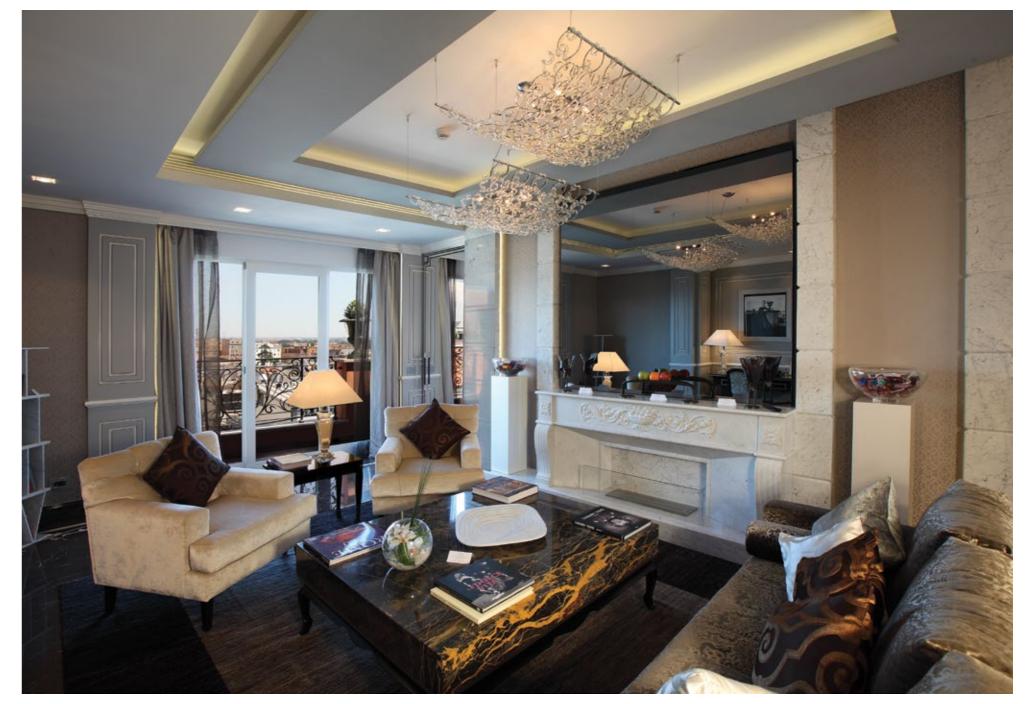

# ROMAN PENTHOUSE BAGLIONI

R +S

The Top Suite of the Regina Baglioni Hotel is the most exclusive penthouse in Rome located

on the eighth floor of the hotel. The Roman Penthouse covers an area of 560 square meters, of which 290 square meters are private terraces.

The Suite consists of spacious living areas combining a master suite, two bedrooms, a dining

room, living room and kitchen. The concept for the penthouse is unique in its exceptional attention to detail. Repeating motifs and a uniform palette are streamlined to ensure every element feels cohesively aligned.

The penthouse reflects a new definition of luxury. Devoid of ostentation, instead, it focuses on the true craftsmanship of Italian design. It is an intellectual journey into form and artisanship, using the finest materials and fabrics, from decorative marble to blown crystal. Vernacular traditional details have been maintained to offer the client the highest standard of comfort and refinement.

Decorative details are presented with finesse. Wooden wall panels are painted with white detailing, which is mirrored across the marble flooring. In the entrance hall a gold motif threads its way along the floors. Handcrafted glass chandeliers accentuate ceiling recesses. The master bedroom has continuous windows. Shutters open to reveal uninterrupted views, leading out to a beautiful terrace. A marble fireplace is presented alongside accents of glass, crystal and velvet in the master suite, presenting a peerless example of understated luxury.