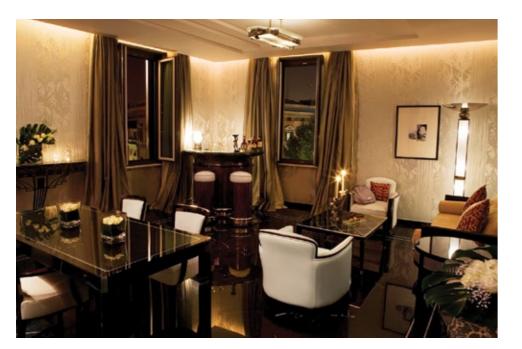

# HOTEL BAGLIONI ROME

R +S

The Baglioni Hotel Regina is situated in the heart of Rome, a stone's throw from the Villa Borghese, Piazza di Spagna and Via Condotti. The hotel is famous for its magnificent selection of rooms in original Art Deco style.

Our team took charge of redesigning the lobby area, restaurant, bar, Art Deco suites and the SPA.

Igor Rebosio and Federico Spagnulo's design concept involved the delicate combination of traditional materials such as marble and crystal, complemented by classical sculptures and art with modern elements using luxurious pattern fabric for upholsteries and soft furnishings, ebony headboards, distinctive silk wall papers and bespoke Murano chandeliers. Special attention has been paid to bathroom designs, offering extraordinary comfort and luxury. The precious black dune marble floor gives a particular majesty and charm to the suites.

The Brunello Lounge & Restaurant's distinguishing features are its atmosphere of refined design and Moroccan style lighting.

We also designed the new Baglioni SPA by Caschera, a metropolitan oasis of harmony between mind and body. This beautifully renovated SPA encompasses a large space featuring two massage rooms, a beauty room, fitness center, sauna, Turkish bath, Jacuzzi and changing rooms. It is an intimate and exclusive location where warming light, fragrance and music create a calming oriental atmosphere, blending with the magnificent style of the hotel.