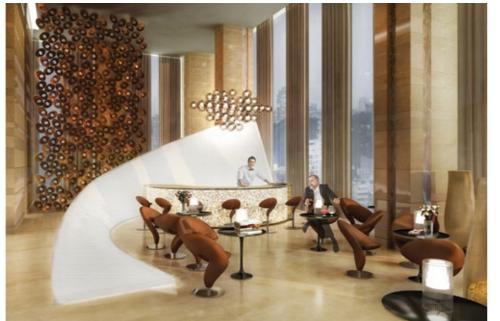

# HOTEL BAGLIONI ROME

R +S

The Baglioni Hotel Regina is situated in the heart of Rome, a stone's throw from the Villa Borghese, Piazza di Spagna and Via Condotti. The hotel is famous for its magnificent selection of rooms in original Art Deco style.

Our team took charge of redesigning the lobby area, restaurant, bar, Art Deco suites and the SPA.

Igor Rebosio and Federico Spagnulo's design concept involved the delicate combination of traditional materials such as marble and crystal, complemented by classical sculptures and art with modern elements using luxurious pattern fabric for upholsteries and soft furnishings, ebony headboards, distinctive silk wall papers and bespoke Murano chandeliers. Special attention has been paid to bathroom designs, offering extraordinary comfort and luxury. The precious black dune marble floor gives a particular majesty and charm to the suites.

The Brunello Lounge & Restaurant's distinguishing features are its atmosphere of refined design and Moroccan style lighting.

We also designed the new Baglioni SPA by Caschera, a metropolitan oasis of harmony between mind and body. This beautifully renovated SPA encompasses a large space featuring two massage rooms, a beauty room, fitness center, sauna, Turkish bath, Jacuzzi and changing rooms. It is an intimate and exclusive location where warming light, fragrance and music create a calming oriental atmosphere, blending with the magnificent style of the hotel.