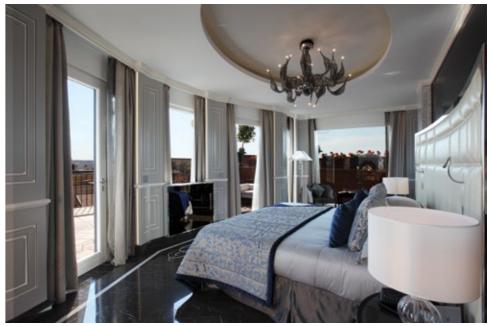

# ROMAN PENTHOUSE BAGLIONI

R +S

The Top Suite of the Regina Baglioni Hotel is the most exclusive penthouse in Rome located

on the eighth floor of the hotel. The Roman Penthouse covers an area of 560 square meters, of which 290 square meters are private terraces.

The Suite consists of spacious living areas combining a master suite, two bedrooms, a dining

room, living room and kitchen. The concept for the penthouse is unique in its exceptional attention to detail. Repeating motifs and a uniform palette are streamlined to ensure every element feels cohesively aligned.

The penthouse reflects a new definition of luxury. Devoid of ostentation, instead, it focuses on the true craftsmanship of Italian design. It is an intellectual journey into form and artisanship, using the finest materials and fabrics, from decorative marble to blown crystal. Vernacular traditional details have been maintained to offer the client the highest standard of comfort and refinement.

Decorative details are presented with finesse. Wooden wall panels are painted with white detailing, which is mirrored across the marble flooring. In the entrance hall a gold motif threads its way along the floors. Handcrafted glass chandeliers accentuate ceiling recesses. The master bedroom has continuous windows. Shutters open to reveal uninterrupted views, leading out to a beautiful terrace. A marble fireplace is presented alongside accents of glass, crystal and velvet in the master suite, presenting a peerless example of understated luxury.