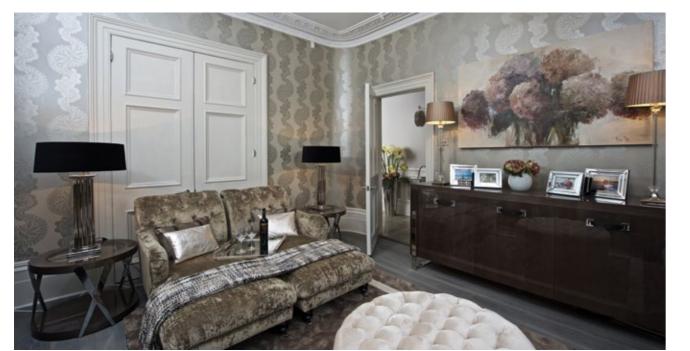

# TOWNHOUSE KENSINGTON

This palatial Victorian townhouse in the heart of London has been immaculately redesigned and refurbished by Taylor Interiors. While staying in keeping with the property's history, which has striking Italianate stucco features to the exterior, the new and highly luxurious interior design for this five-storey home has a truly contemporary twist.

Rooms are reimagined with sumptuous fabrics and wallpapers. The first floor sitting and drawing rooms have beautiful historic details perfectly intact, like the ornate cornicing and wall panels.

Furnishings, including sofas, armchairs and footstools are upholstered in either ivory velvet with ostrich pattern or warm dove frozen velvet. The overall look is completed with a Victorian sandstone fireplace and two exquisite chandeliers by Reflex and Murano glass. Above the dining table hangs a chandelier made from 190 transparent glass pieces in silver, gold and turquoise, which is in a similar style to the one seen in the entrance of the Victoria and Albert Museum.