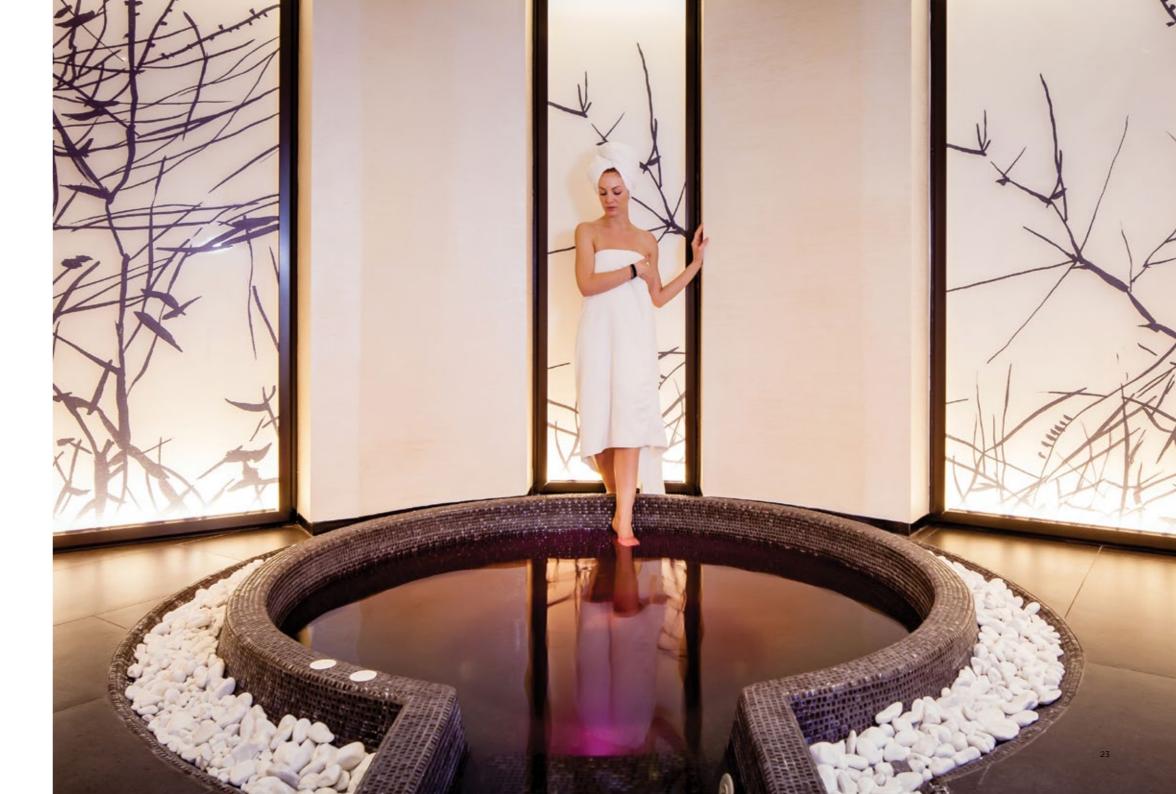

The Brunello Lounge & Restaurant's distinguishing features are its atmosphere of refined design and Moroccan style lighting.

We also designed the new Baglioni SPA by Caschera, a metropolitan oasis of harmony between mind and body. This beautifully renovated SPA encompasses a large space featuring two massage rooms, a beauty room, fitness center, sauna, Turkish bath, Jacuzzi and changing rooms. It is an intimate and exclusive location where warming light, fragrance and music create a calming oriental atmosphere, blending with the magnificent style of the hotel.