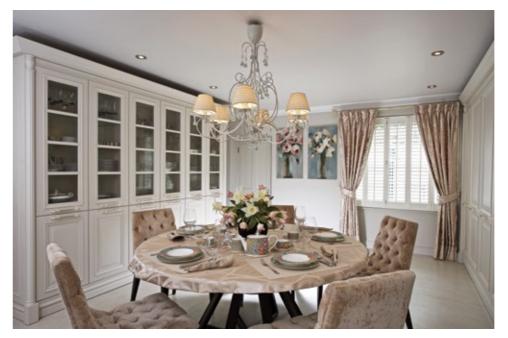

## COUNTRY ESTATE ALCUDIA

An English family appointed Taylor Interiors to undertake the interior design for their charming family holiday retreat in Alcudia. This expansive country estate is surrounded by four acres of land, complete with a beautiful landscaped Mediterranean garden and striking mountain views.

While the architectural style resembles a traditional Mallorquin "Finca" the luxurious interior design concept met the desires of the client by blending tradition with a modern finish, as well as being functional for a family with small children.

Yvette Taylor and her team of interior designers were in charge of the entire furnishing of the property, which has six en-suite bedrooms distributed over the main house and separate guesthouse. Taylor Interiors also undertook the detailed design of seven bathrooms, three kitchens, the pool and the outdoor lighting scheme. The lights and lamps throughout the house were chosen from an exclusive range of brands, including Vistosi, Modo, Bover, Axo Light and Lucente.

The interior of this beautiful country home feels light and welcoming, with a uniform colour palette of ivory tones, complemented with American walnut wood furnishings. For each room, an accent colour was chosen to work in harmony with the surrounding natural landscapes. The shades chosen include: violet, lime yellow and turquoise.