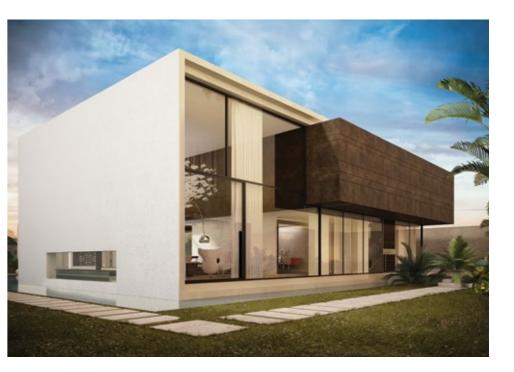

# VILLA ALEXANDRA, CANNES

R + 9

This unique project in Cannes, which combines the original late 19th century Villa Alexandra with two newly developed modern apartment buildings, offers a stylish and comfortable holiday retreat for an international clientele.

We were appointed to furnish the elegant three bedroom apartment with large terrace. The family requested a neutral colour scheme combining off-white and dove tones with walnut and light grey marble.

To create a modern and airy atmosphere we incorporated the latest design pieces from brands such as Vitra, Bonaldo and Poliform, all in light colours and soft textures. The lighting, in particular using distinctive design pieces from Flos and Artemide, completed the ambience. The Siematic kitchen with Miele appliances, which was designed using white high gloss lacquer in combination with American walnut veneer, is complemented by the stainless steel worktop. All the soft furnishings are made of linen fabric.

The end result is this welcoming and practical family summer home.