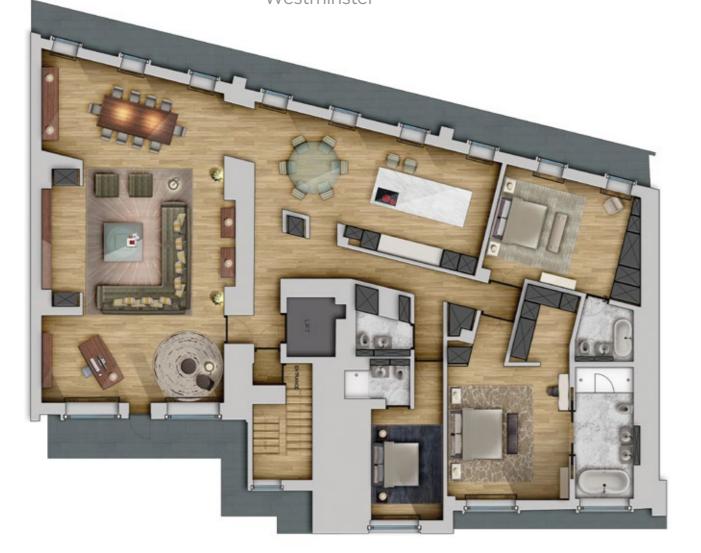

h as candleholders, vases and picture frames were selected from Fink and Eichholtz. Dona, Porada, Simform, Desiree and Montbel supplied the cutting-edge furniture.

























# FLOOR PLANS

We provide beautifully designed floor plans for the entire property to help the client visualise the space.

This is an example of a floor plan produced by our design team for the Casa Alegra villa. The plan enabled our clients to visualise how their completed ground floor space would look before production began.

This plan allowed us to work with our clients to demonstrate where furnishings and decorative elements would be arranged and to look at the overview of the ground floor. We were able to discuss how the spaces would flow between one another.

### 3 bedroom Penthouse Westminster



### 4 bedroom Duplex Westminster







# 3D DESIGNS & RENDERS

We create perfectly presented 3D designs and renders so our clients can visualise how their completed property will look.

Our design studio can create stunning 3D visualisations for key rooms, available at an additional cost to our standard fees. These precise models enable clients to see the interior almost as it will look in reality, with exact proportions, layout and materials.

This service is ideal for high value projects. It ensures every detail is reviewed, planned and agreed before production begins, helping to minimise costly risks. It enables the project to run quickly and smoothly at every stage.







































1. Sofa CASADESUS - Marlow 498/4 , 498/12



346 x 103 x h.87cm



Upholstery -