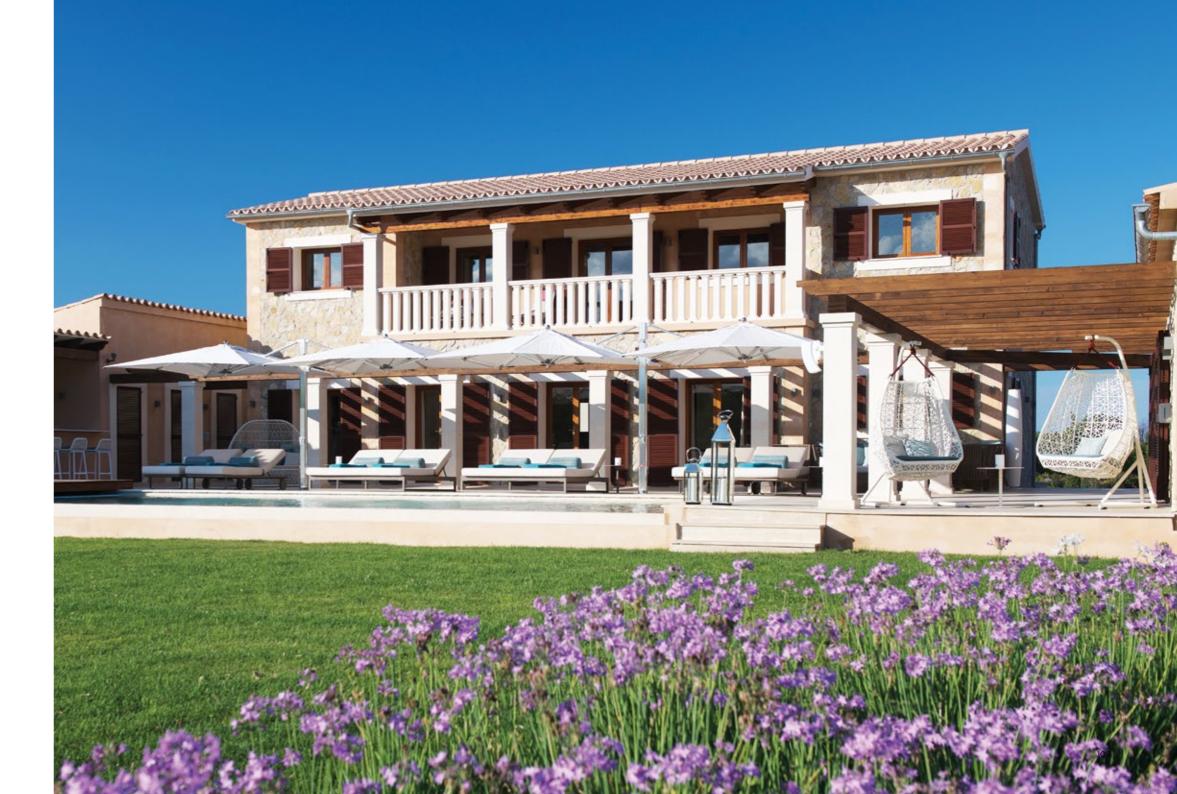

# VILLA ANDRATX MALLORCA, SPAIN

This spectacular minimalist villa is a masterpiece of contemporary architecture, designed exclusively for a family with grown up children who love to entertain. An exquisite holiday retreat, the home is nestled in beautiful Port Andratx, one of the Mediterranean's most exclusive resorts.

The Taylor Interiors team was appointed to furnish the property and worked closely throughout the construction with the developer, PH Mallorca, who produce exclusive homes for high-net-worth clients. This successful collaboration resulted in beautiful exterior and interior spaces, making this special villa one of Mallorca's most coveted properties.

The completed interior design blends stunning textures and finishes, from shimmering velvets and natural woods to 'piedra mallorquina' stone and Portuguese marble. The dove and ivory palette complements accents of chrome, marble and glass, resulting in an opulent aesthetic.

Floor-to-ceiling windows flood the interior spaces in natural light and offer breathtaking views across the bay and surrounding seascape.

The ground floor boasts a formal and informal living room, dining room with the ambience of a "bodega" and an impressive Bulthaup kitchen with dining area. The basement contains a garage for three cars, a gym with spa, a home office and an entertainment room with home cinema.

The six en-suite bedrooms were designed with an ivory and white scheme to mirror the villa exterior and are immaculately furnished.

Most have balconies with stunning sea views, overlooking the extensive terraces and pool.