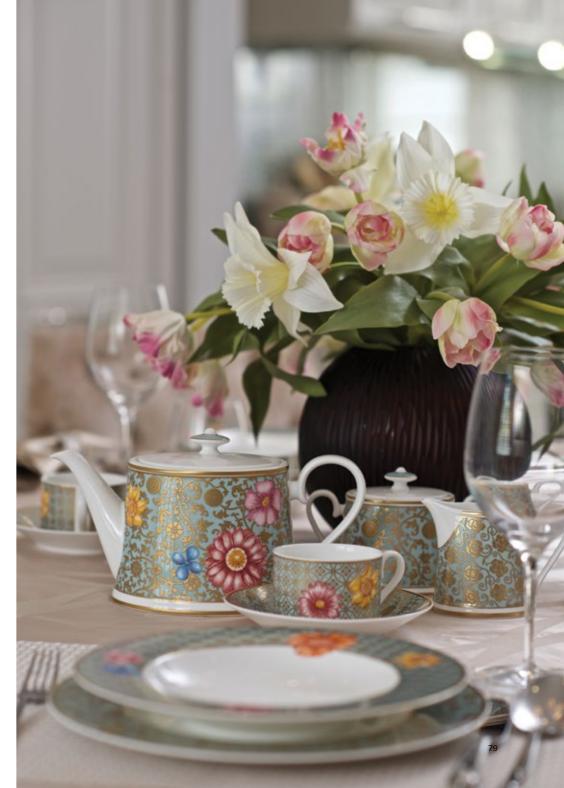

# CASA ALEGRA

Our award-winning design studio injected sumptuous glamour into the interiors of this exclusive holiday retreat. Designed and built for international clients, the highly luxurious surroundings allow the couple to rejuvenate and entertain in style.

The carefully curated look that flows seamlessly through each room, blends decadent masculinity with the finest natural materials, from Italian marble and stone to leather and crystal. Exuding originality and opulence, bespoke design details are married with state-of-the-art technical capabilities. A sumptuous palette of chocolate black, cream and ivory imbues the villa with a soothing atmosphere.