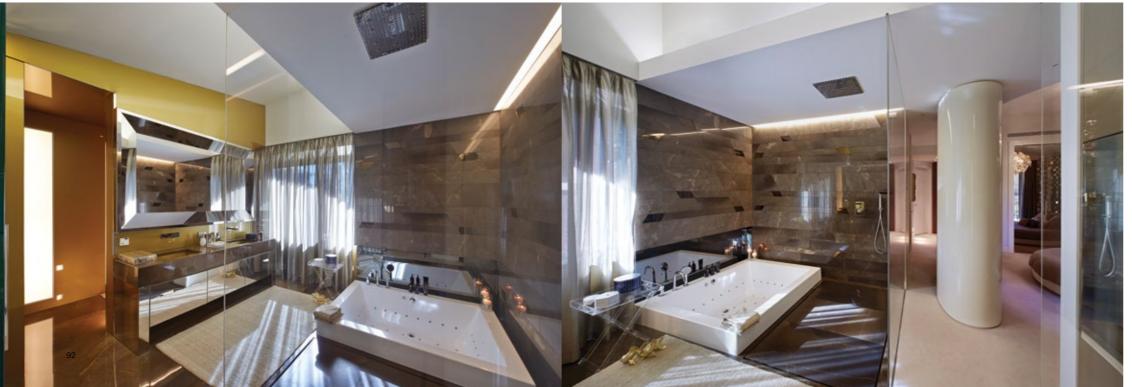

Living spaces are organised across three floors. The large living room, dining area and kitchen on the ground floor are the heart of the house. The curved windows overlook the garden, flooding rooms in natural light. To accelerate the light reflections further, multifaceted consoles and bronzed mirrors have been used to striking effect. On the first floor, the master suite echoes the curvaceous theme with an elliptic shaped bed by Visionnaire. The bathroom is separated from the bedroom by a panel of black glass. A floor level Duravit Jacuzzi bathtub is the centerpiece, set upon sleek stone flooring.