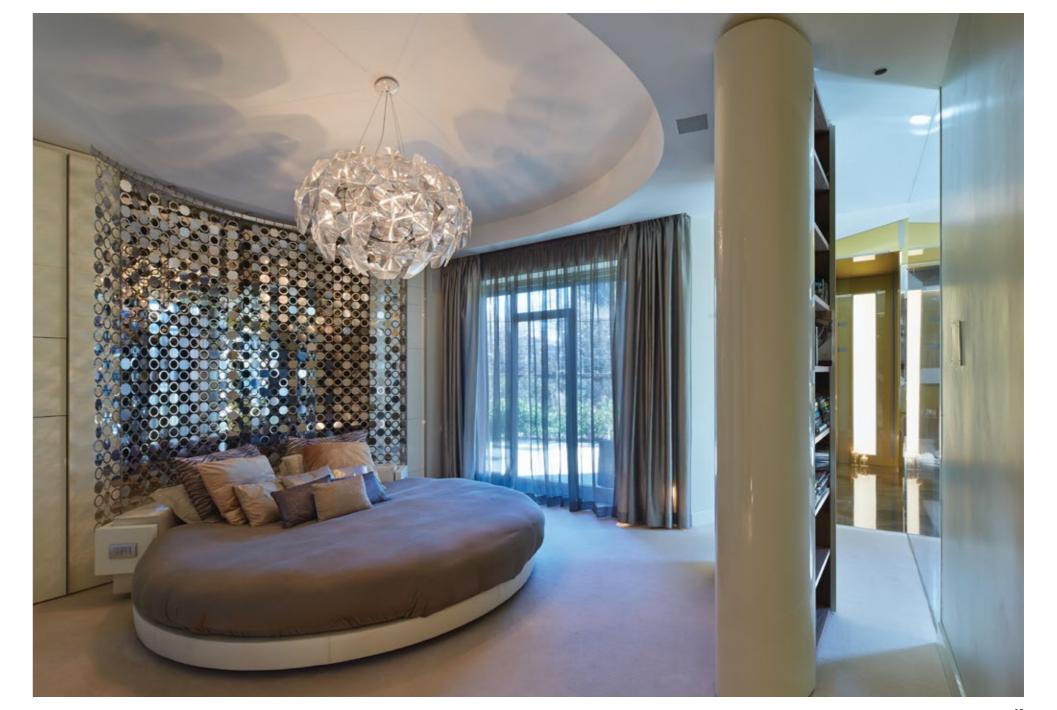

# EXQUISITE VILLA MILAN

R +S

The clients' refined style and passion for contemporary art required an interior design concept to interpret a completely new language outside the traditional ways of expression and complement the architecture of this exceptional private villa in Milan. Designers Igor Rebosio and Federico Spagnulo have reinterpreted artistic movements, from modernism to cubism, and created a design theme inspired by the exquisite curving form of the central spiral staircase.

The interiors draw together a complex combination of elements united by a single vision, thanks to the uniform treatment of reflective and iridescent surfaces and a repeated palette of brown, grey, bronze and cream. Suspended ceilings are finished with LED lights to suggest a variation of lighting moods for day and night.

Living spaces are organised across three floors. The large living room, dining area and kitchen on the ground floor are the heart of the house. The curved windows overlook the garden, flooding rooms in natural light. To accelerate the light reflections further, multifaceted consoles and bronzed mirrors have been used to striking effect. On the first floor, the master suite echoes the curvaceous theme with an elliptic shaped bed by Visionnaire. The bathroom is separated from the bedroom by a panel of black glass. A floor level Duravit Jacuzzi bathtub is the centerpiece, set upon sleek stone flooring.