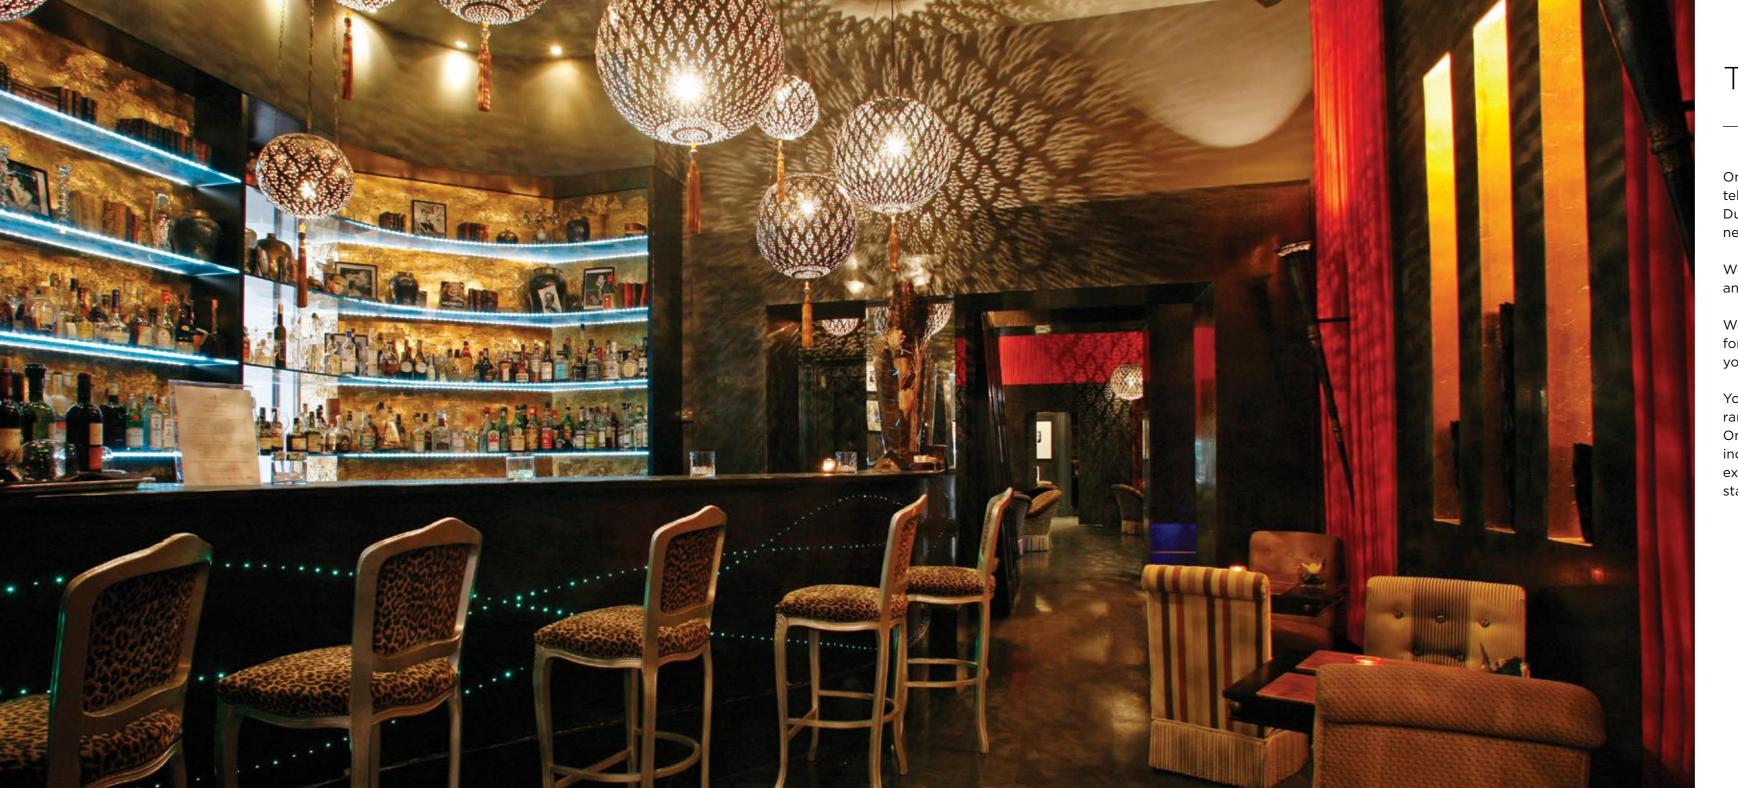

# HOTEL BAGLIONI ROME

R +S

The Baglioni Hotel Regina is situated in the heart of Rome, a stone's throw from the Villa Borghese, Piazza di Spagna and Via Condotti. The hotel is famous for its magnificent selection of rooms in original Art Deco style.

Our team took charge of redesigning the lobby area, restaurant, bar, Art Deco suites and the SPA.

Igor Rebosio and Federico Spagnulo's design concept involved the delicate combination of traditional materials such as marble and crystal, complemented by classical sculptures and art with modern elements using luxurious pattern fabric for upholsteries and soft furnishings, ebony headboards, distinctive silk wall papers and bespoke Murano chandeliers. Special attention has been paid to bathroom designs, offering extraordinary comfort and luxury. The precious black dune marble floor gives a particular majesty and charm to the suites.

The Brunello Lounge & Restaurant's distinguishing features are its atmosphere of refined design and Moroccan style lighting.

We also designed the new Baglioni SPA by Caschera, a metropolitan oasis of harmony between mind and body. This beautifully renovated SPA encompasses a large space featuring two massage rooms, a beauty room, fitness center, sauna, Turkish bath, Jacuzzi and changing rooms. It is an intimate and exclusive location where warming light, fragrance and music create a calming oriental atmosphere, blending with the magnificent style of the hotel.