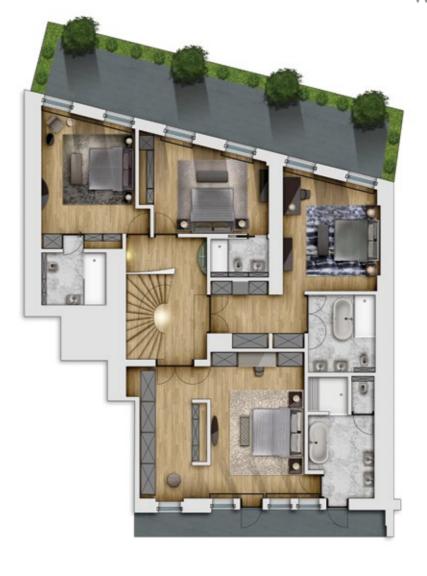

e frames were selected from Fink and Eichholtz. Dona, Porada, Simform, Desiree and Montbel supplied the cutting-edge furniture.

























# FLOOR PLANS

We provide beautifully designed floor plans for the entire property to help the client visualise the space.

This is an example of a floor plan produced by our design team for the Casa Alegra villa. The plan enabled our clients to visualise how their completed ground floor space would look before production began.

This plan allowed us to work with our clients to demonstrate where furnishings and decorative elements would be arranged and to look at the overview of the ground floor. We were able to discuss how the spaces would flow between one another.

### 3 bedroom Penthouse Westminster



### 4 bedroom Duplex Westminster







# 3D DESIGNS & RENDERS

We create perfectly presented 3D designs and renders so our clients can visualise how their completed property will look.

Our design studio can create stunning 3D visualisations for key rooms, available at an additional cost to our standard fees. These precise models enable clients to see the interior almost as it will look in reality, with exact proportions, layout and materials.

This service is ideal for high value projects. It ensures every detail is reviewed, planned and agreed before production begins, helping to minimise costly risks. It enables the project to run quickly and smoothly at every stage.







































1. Sofa CASADESUS - Marlow 498/4 , 498/12



346 x 103 x h.87cm



Upholstery - FROCA - Elephant 07



VISIONNAIRE