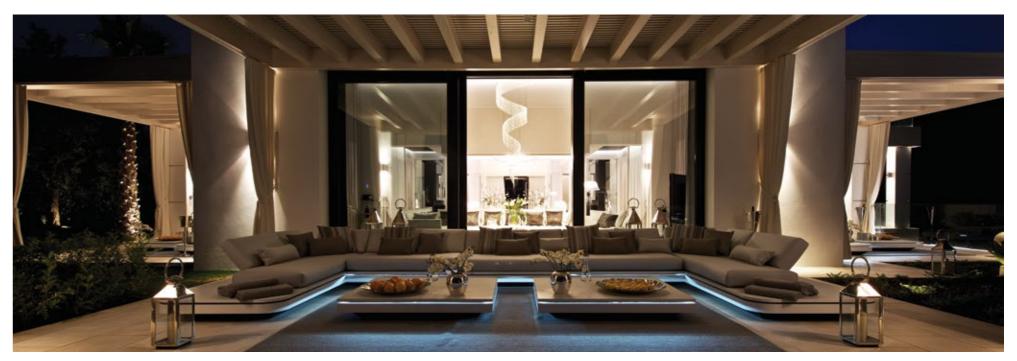

# CASA ALEGRA

Our award-winning design studio injected sumptuous glamour into the interiors of this exclusive holiday retreat. Designed and built for international clients, the highly luxurious surroundings allow the couple to rejuvenate and entertain in style.

The carefully curated look that flows seamlessly through each room, blends decadent masculinity with the finest natural materials, from Italian marble and stone to leather and crystal. Exuding originality and opulence, bespoke design details are married with state-of-the-art technical capabilities. A sumptuous palette of chocolate black, cream and ivory imbues the villa with a soothing atmosphere.

The exquisite lighting design is one of the villa's best features. Our team was in charge of all interior and exterior lights, providing a clever combination of components to illuminate, create individual moods and add definition.