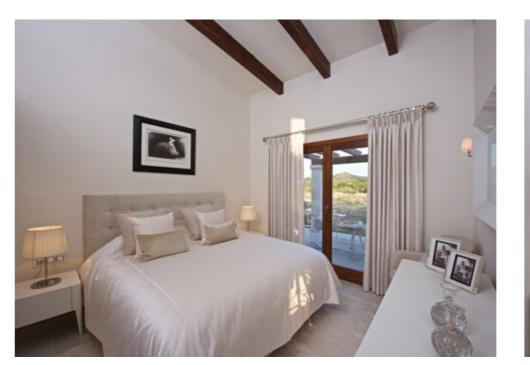

The six en-suite bedrooms were designed with an ivory and white scheme to mirror the villa exterior and are immaculately furnished.

Most have balconies with stunning sea views, overlooking the extensive terraces and pool.