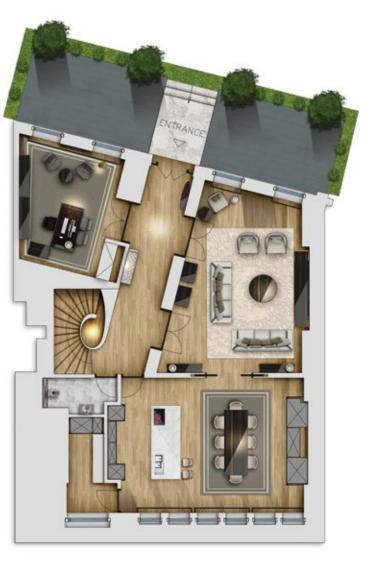

frames were selected from Fink and Eichholtz. Dona, Porada, Simform, Desiree and Montbel supplied the cutting-edge furniture.

























# FLOOR PLANS

We provide beautifully designed floor plans for the entire property to help the client visualise the space.

This is an example of a floor plan produced by our design team for the Casa Alegra villa. The plan enabled our clients to visualise how their completed ground floor space would look before production began.

This plan allowed us to work with our clients to demonstrate where furnishings and decorative elements would be arranged and to look at the overview of the ground floor. We were able to discuss how the spaces would flow between one another.

### 3 bedroom Penthouse Westminster



### 4 bedroom Duplex Westminster







# 3D DESIGNS & RENDERS

We create perfectly presented 3D designs and renders so our clients can visualise how their completed property will look.

Our design studio can create stunning 3D visualisations for key rooms, available at an additional cost to our standard fees. These precise models enable clients to see the interior almost as it will look in reality, with exact proportions, layout and materials.

This service is ideal for high value projects. It ensures every detail is reviewed, planned and agreed before production begins, helping to minimise costly risks. It enables the project to run quickly and smoothly at every stage.







































1. Sofa CASADESUS - Marlow 498/4 , 498/12



346 x 103 x h.87cm



Upholstery - FROCA - Elephant 07



VISIONNAIRE -