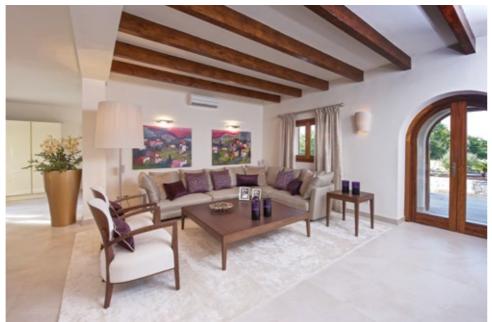

# CASA ALEGRA

Our award-winning design studio injected sumptuous glamour into the interiors of this exclusive holiday retreat. Designed and built for international clients, the highly luxurious surroundings allow the couple to rejuvenate and entertain in style.

The carefully curated look that flows seamlessly through each room, blends decadent masculinity with the finest natural materials, from Italian marble and stone to leather and crystal. Exuding originality and opulence, bespoke design details are married with state-of-the-art technical capabilities. A sumptuous palette of chocolate black, cream and ivory imbues the villa with a soothing atmosphere.

Our team worked closely with the architect to imagine the property in its final form. The unique layout offers a diversity of spaces and mixed ceiling heights play with visual scale. Art Deco features repeated through the architecture are echoed by the striking design touches to 'wow' visitors.

The exquisite lighting design is one of the villa's best features. Our team was in charge of all interior and exterior lights, providing a clever combination of components to illuminate, create individual moods and add definition.