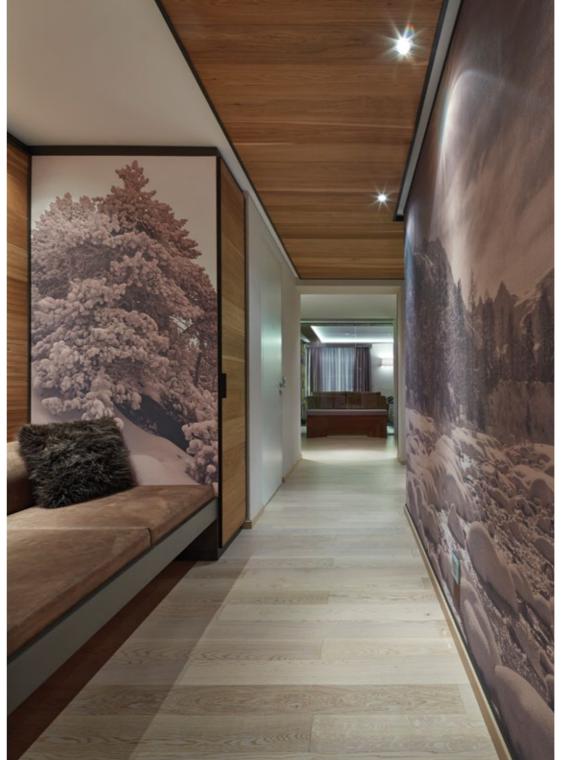

# TOWNHOUSE KENSINGTON

This palatial Victorian townhouse in the heart of London has been immaculately redesigned and refurbished by Taylor Interiors. While staying in keeping with the property's history, which has striking Italianate stucco features to the exterior, the new and highly luxurious interior design for this five-storey home has a truly contemporary twist.

Rooms are reimagined with sumptuous fabrics and wallpapers. The first floor sitting and drawing rooms have beautiful historic details perfectly intact, like the ornate cornicing and wall panels.

Furnishings, including sofas, armchairs and footstools are upholstered in either ivory velvet with ostrich pattern or warm dove frozen velvet. The overall look is completed with a Victorian sandstone fireplace and two exquisite chandeliers by Reflex and Murano glass. Above the dining table hangs a chandelier made from 190 transparent glass pieces in silver, gold and turquoise, which is in a similar style to the one seen in the entrance of the Victoria and Albert Museum.