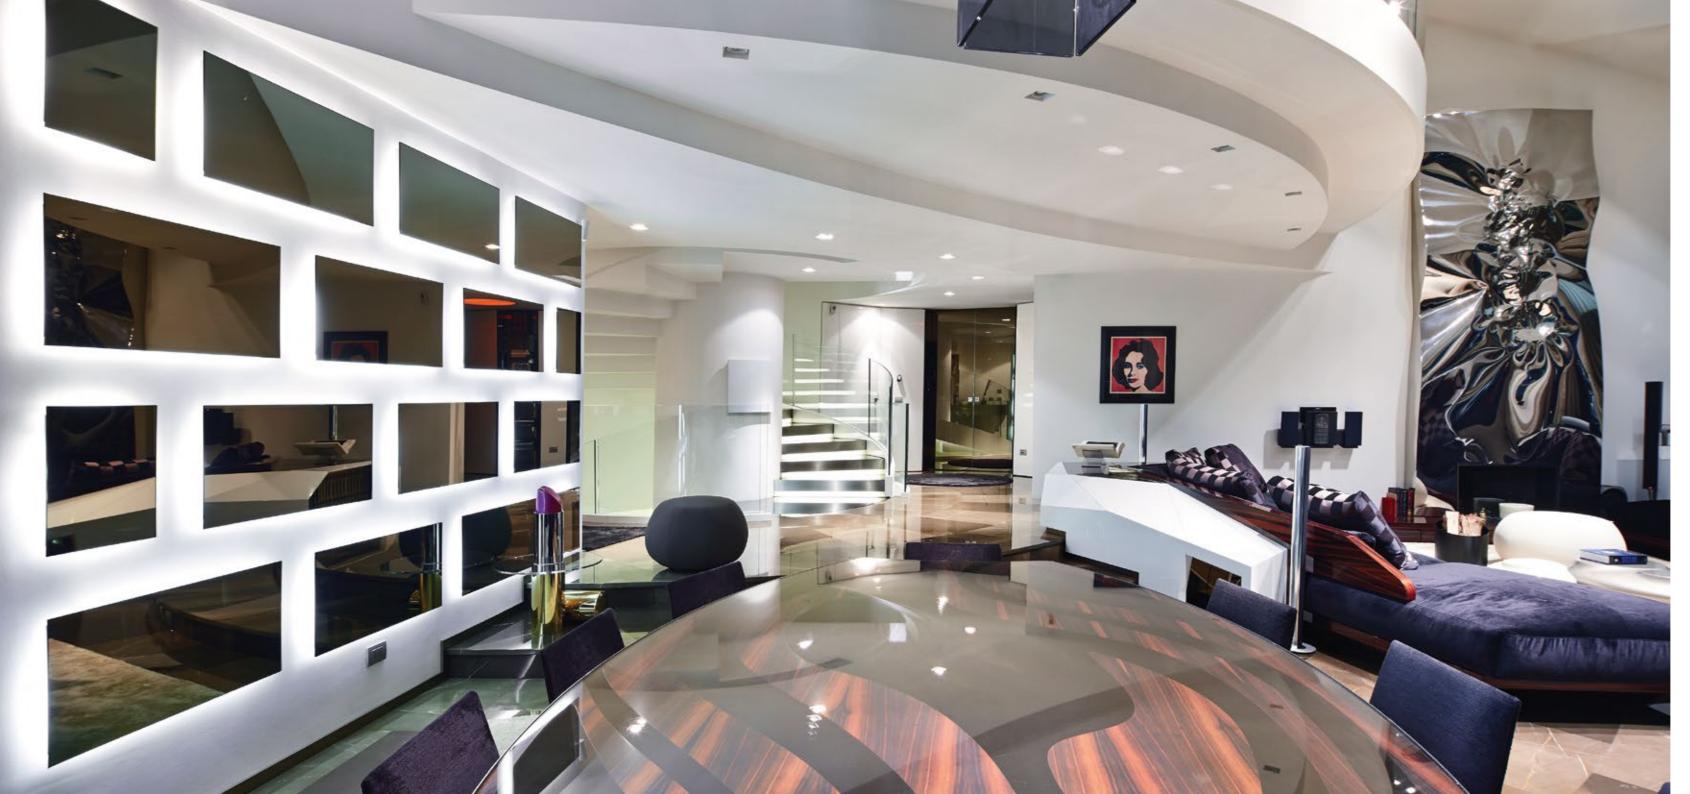

# EXQUISITE VILLA MILAN

R +S

The clients' refined style and passion for contemporary art required an interior design concept to interpret a completely new language outside the traditional ways of expression and complement the architecture of this exceptional private villa in Milan. Designers Igor Rebosio and Federico Spagnulo have reinterpreted artistic movements, from modernism to cubism, and created a design theme inspired by the exquisite curving form of the central spiral staircase.

The interiors draw together a complex combination of elements united by a single vision, thanks to the uniform treatment of reflective and iridescent surfaces and a repeated palette of brown, grey, bronze and cream. Suspended ceilings are finished with LED lights to suggest a variation of lighting moods for day and night.

Living spaces are organised across three floors. The large living room, dining area and kitchen on the ground floor are the heart of the house. The curved windows overlook the garden, flooding rooms in natural light. To accelerate the light reflections further, multifaceted consoles and bronzed mirrors have been used to striking effect. On the first floor, the master suite echoes the curvaceous theme with an elliptic shaped bed by Visionnaire. The bathroom is separated from the bedroom by a panel of black glass. A floor level Duravit Jacuzzi bathtub is the centerpiece, set upon sleek stone flooring.