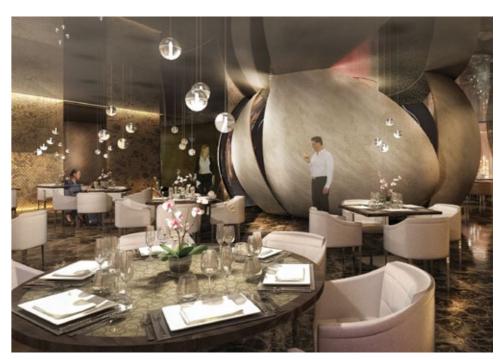

# HOTEL BAGLIONI ROME

R +S

The Baglioni Hotel Regina is situated in the heart of Rome, a stone's throw from the Villa Borghese, Piazza di Spagna and Via Condotti. The hotel is famous for its magnificent selection of rooms in original Art Deco style.

Our team took charge of redesigning the lobby area, restaurant, bar, Art Deco suites and the SPA.

Igor Rebosio and Federico Spagnulo's design concept involved the delicate combination of traditional materials such as marble and crystal, complemented by classical sculptures and art with modern elements using luxurious pattern fabric for upholsteries and soft furnishings, ebony headboards, distinctive silk wall papers and bespoke Murano chandeliers. Special attention has been paid to bathroom designs, offering extraordinary comfort and luxury. The precious black dune marble floor gives a particular majesty and charm to the suites.

The Brunello Lounge & Restaurant's distinguishing features are its atmosphere of refined design and Moroccan style lighting.

We also designed the new Baglioni SPA by Caschera, a metropolitan oasis of harmony between mind and body. This beautifully renovated SPA encompasses a large space featuring two massage rooms, a beauty room, fitness center, sauna, Turkish bath, Jacuzzi and changing rooms. It is an intimate and exclusive location where warming light, fragrance and music create a calming oriental atmosphere, blending with the magnificent style of the hotel.