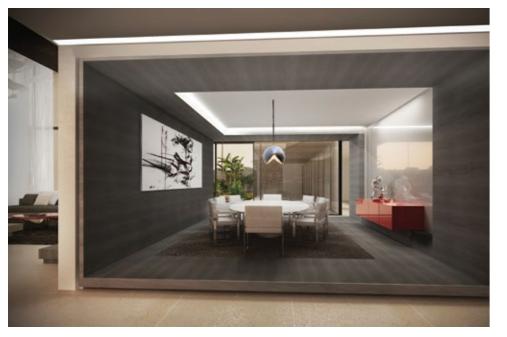

floor. We were able to discuss how the spaces would flow between one another.

### 3 bedroom Penthouse Westminster



### 4 bedroom Duplex Westminster







# 3D DESIGNS & RENDERS

We create perfectly presented 3D designs and renders so our clients can visualise how their completed property will look.

Our design studio can create stunning 3D visualisations for key rooms, available at an additional cost to our standard fees. These precise models enable clients to see the interior almost as it will look in reality, with exact proportions, layout and materials.

This service is ideal for high value projects. It ensures every detail is reviewed, planned and agreed before production begins, helping to minimise costly risks. It enables the project to run quickly and smoothly at every stage.







































1. Sofa CASADESUS - Marlow 498/4 , 498/12



346 x 103 x h.87cm



Upholstery - FROCA - Elephant 07



VISIONNAIRE - Acer (White glass top) 150 x 150 x h.35cm



9. Table lamp FLOS- Rome moon T2 F6108000 d.50 x h.74cm



2. Chaisse Lounge CASADESUS - Marlow 498/22 165 x 123 x h.87cm



Upholstery - FROCA - Elephant 07



6. Coffee table CASADESUS - Ref.M9 - C-table (white glass) 150 x 150cm



10. Floor lamp FLOS - Rome moon floor F6109000 d.50 x h.160cm



3. Pouf CASADESUS - Marlow 498/27 80 x 80 x h.40cm



Upholstery - FROCA - Elephant 07



CASADESUS - Ava 486-SA (Leather nuvola 2192) 82 x 87 x h.97cm



11. Chandelier R.V. ASTLEY - Garnet d.150 x h.40cm



4. Sofa CASADESUS - Laturka 240 x 100 x h.67



Leather Nuvola 2192



8. Side table CASADE