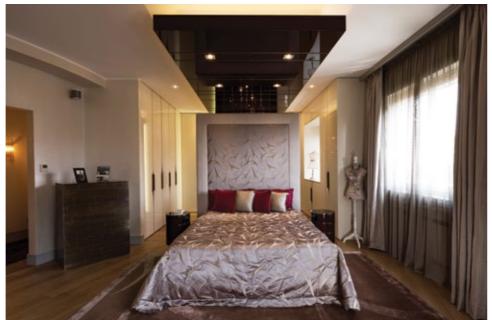

Casa Alegra

BATHROOM

Casa Alegra

HOME CINEMA

Casa Alegra

Casa Sol

KITCHEN OVER £100,000

Casa Sol

The master bedroom, with en-suite, has a striking visual design. Romo has turned a beautiful painting by Jessica Zoob into wallpaper and fabric for their Black Edition series. The bright yet serene pattern is a contemporary twist on floral and is used across the room. Furniture such as the fitted wardrobes with built in television by MD House and a side table and large console table, both by Porada, have a mirrored finish to illuminate the room.

A beautiful Fiam mirror designed by Philippe Stark and a chandelier by Iris, in a light beige glass, also succeed in flooding the bedroom with light. A headboard finished in ivory crocodile-imprinted velvet by Froca complements the cream silk carpet. The en-suite is delicately decorated with a contemporary freestanding bath. Repeating the Black Edition wallpaper gives these adjoining rooms a signature look and complements the exquisite marble and glass mosaic tiles.